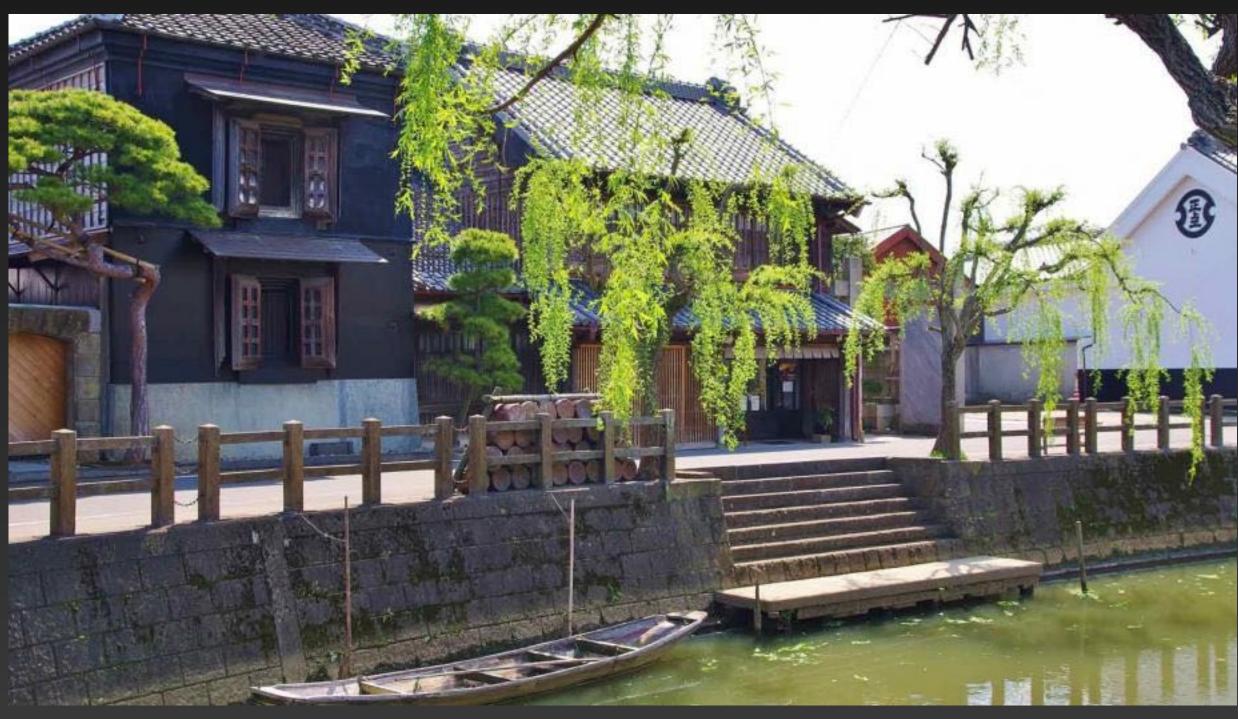

## Excursion

- On Wednesday, May 22, afternoon
- Sawara area, Japanese Sake Brewery, Kashima Jingu

https://thegate12.com/jp/article/48