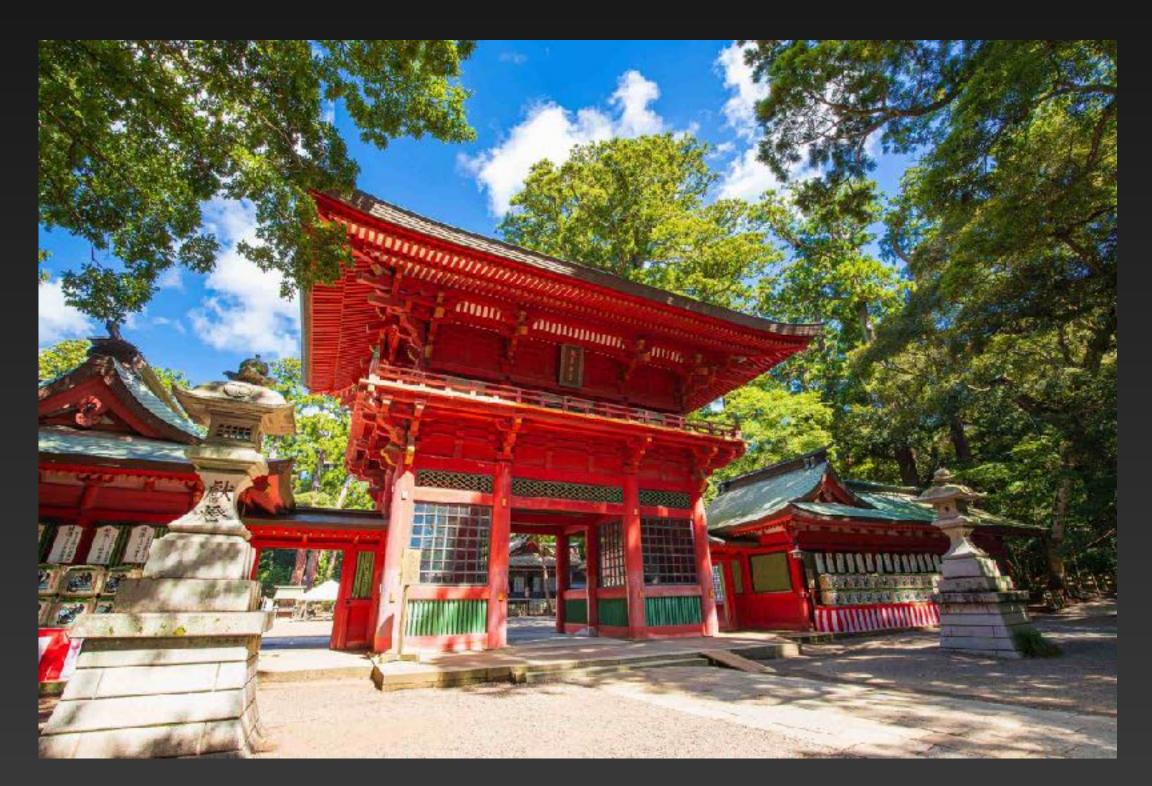

## Excursion

- On Wednesday, May 22, afternoon
- Sawara area, Japanese Sake Brewery, Kashima Jingu

https://thegate12.com/jp/article/48