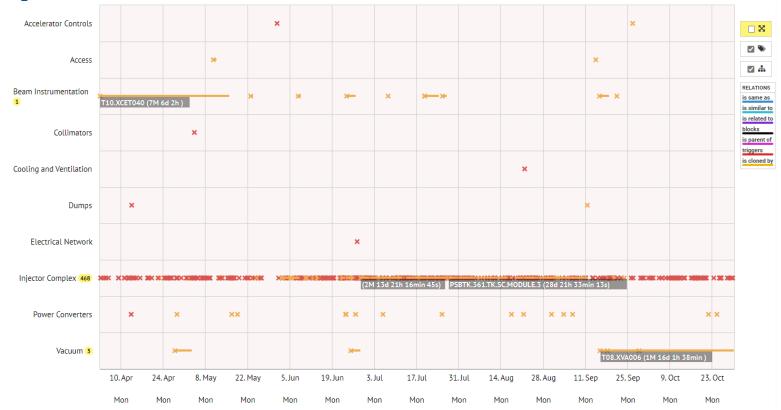

# System Downtime

- Not relevant for EAST and NORTH
- For Cardiogram :
  - Most fault coming from injector, beam instrumentation XCET (non-blocking).
  - XCET have been heavily study and upgraded during the run and has seen in the cardiogram the situation is really better now.