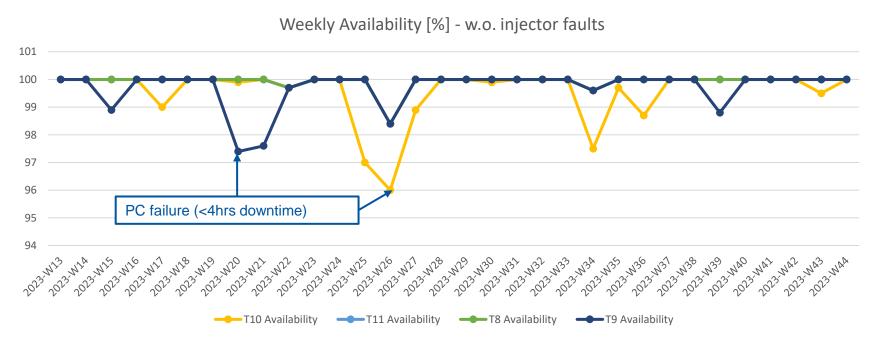

#### Weekly Availability by Destination – w.o. injector faults

What are the main events & reasons impacting availability? Please mark them.