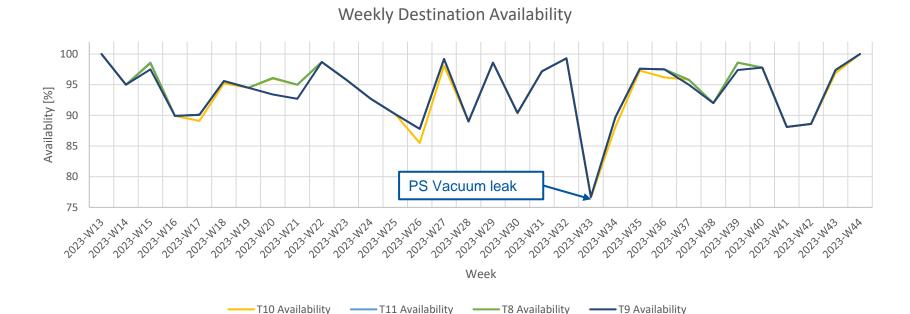

over the YETS that might improve availability next year?
  - Could certain circumstances lead to an availability degradation?



## "Information" II

- There will be additional questions on each slide.
- All charts can be regenerated from AFT Dashboard (cern.ch)
- For further inspiration what to put in the slides, please have a look at https://indico.cern.ch/event/1104980/



### **Considered Times**

- From start of EAST physics to end of run
  - → 03-04-2023 00:00:00 30-10-2023 06:00:00
- Ded. L4 MD & TS excluded
  - 10-05-2023 08:00:00 10-05-2023 18:00:00
  - 20-06-2023 08:00:00 21-06-2023 14:00:00
- (Should these times be wrong, please correct the times above or add additional excluded time periods and let us know – we can update your template)



# Weekly Availability by Destination





#### Weekly Availability by Destination – w.o. injector faults





What are the main events & reasons impacting availability? Please mark them.

# Global Destination Availability

Main downtime due to injector complex.





# System Downtime

- Not relevant for EAST and NORTH
- For Cardiogram :
  - Most fault coming from injector, beam instrumentation XCET (non-blocking).
  - XCET have been heavily study and upgraded during the run and has seen in the cardiogram the situation is really better now.





# System Downtime





# Summary & Conclusion Slides

- Good year for the EAST that still profiting from the renovation
- Desiderata for fault tracking and AFT tool?
  - Be able to filter faults by destination (e.g. is the "search faults" page)