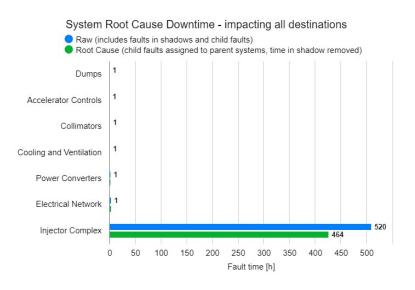

# System Downtime

- Not relevant for EAST and NORTH
- For Cardiogram :
  - Most fault coming from injector, beam instrumentation XCET (non-blocking).
  - XCET have been heavily study and upgraded during the run and has seen in the cardiogram the situation is really better now.

# System Downtime