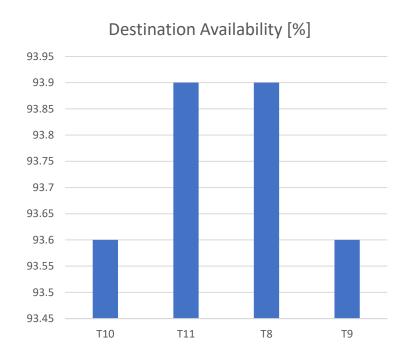

enerated from AFT Dashboard (cern.ch)
- For further inspiration what to put in the slides, please have a look at https://indico.cern.ch/event/1104980/



### **Considered Times**

- From start of EAST physics to end of run
  - → 03-04-2023 00:00:00 30-10-2023 06:00:00
- Ded. L4 MD & TS excluded
  - 10-05-2023 08:00:00 10-05-2023 18:00:00
  - 20-06-2023 08:00:00 21-06-2023 14:00:00
- (Should these times be wrong, please correct the times above or add additional excluded time periods and let us know – we can update your template)



# Weekly Availability by Destination





#### Weekly Availability by Destination – w.o. injector faults





What are the main events & reasons impacting availability? Please mark them.

# Global Destination Availability

Main downtime due to injector complex.





# System Downtime

- Not relevant for EAST and NORTH
- For Cardiogram :
  - Most fault coming from injector, beam instrumentation XCET (non-blocking).
  - XCET have been heavily study and upgraded during the run and has seen in the cardiogram the situation is really better now.





# System Downtime





# Summary & Conclusion Slides

- Good year for the EAST that still profiting from the renovation
- Desiderata for fault tracking and AFT tool?
  - Be able to filter faults by destination (e.g. is the "search faults" page)