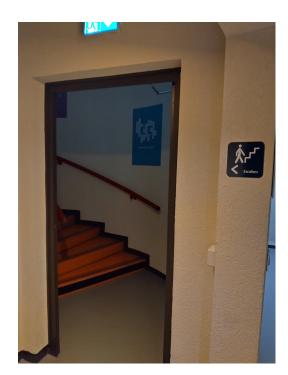

# In case of emergency, please use the stairs to exit the building => go to the parking lot

Wifi