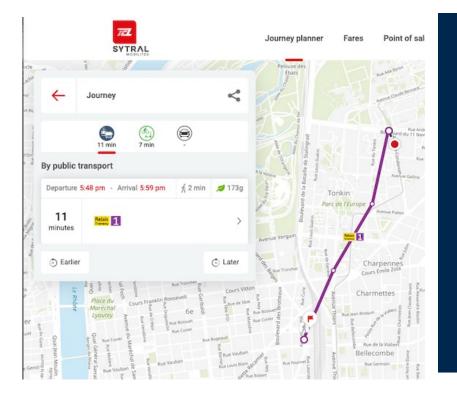

#### Brasserie L'Est14 - Pl. Jules Ferry, 69006 Lyon - Bus Relais T1: 11 minutes

Bouse

LA CUISINE DES VOYAGES

RÉSERVER

Brasserie L'Est

VOIR LE MENU

9

NOUS APPELER