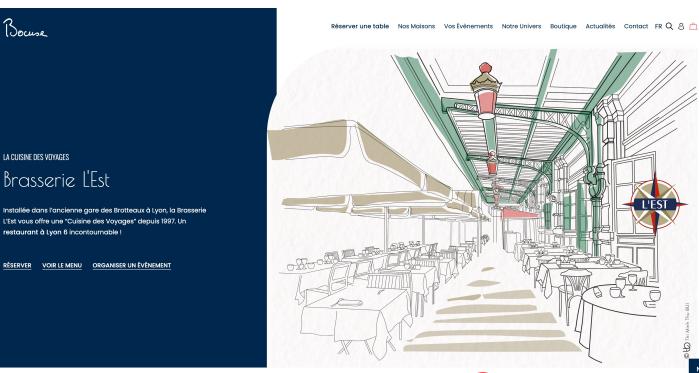

#### Brasserie L'Est14 - Pl. Jules Ferry, 69006 Lyon - Bus Relais T1: 11 minutes

Bouse

LA CUISINE DES VOYAGES

RÉSERVER

Brasserie L'Est

VOIR LE MENU

9

NOUS APPELER