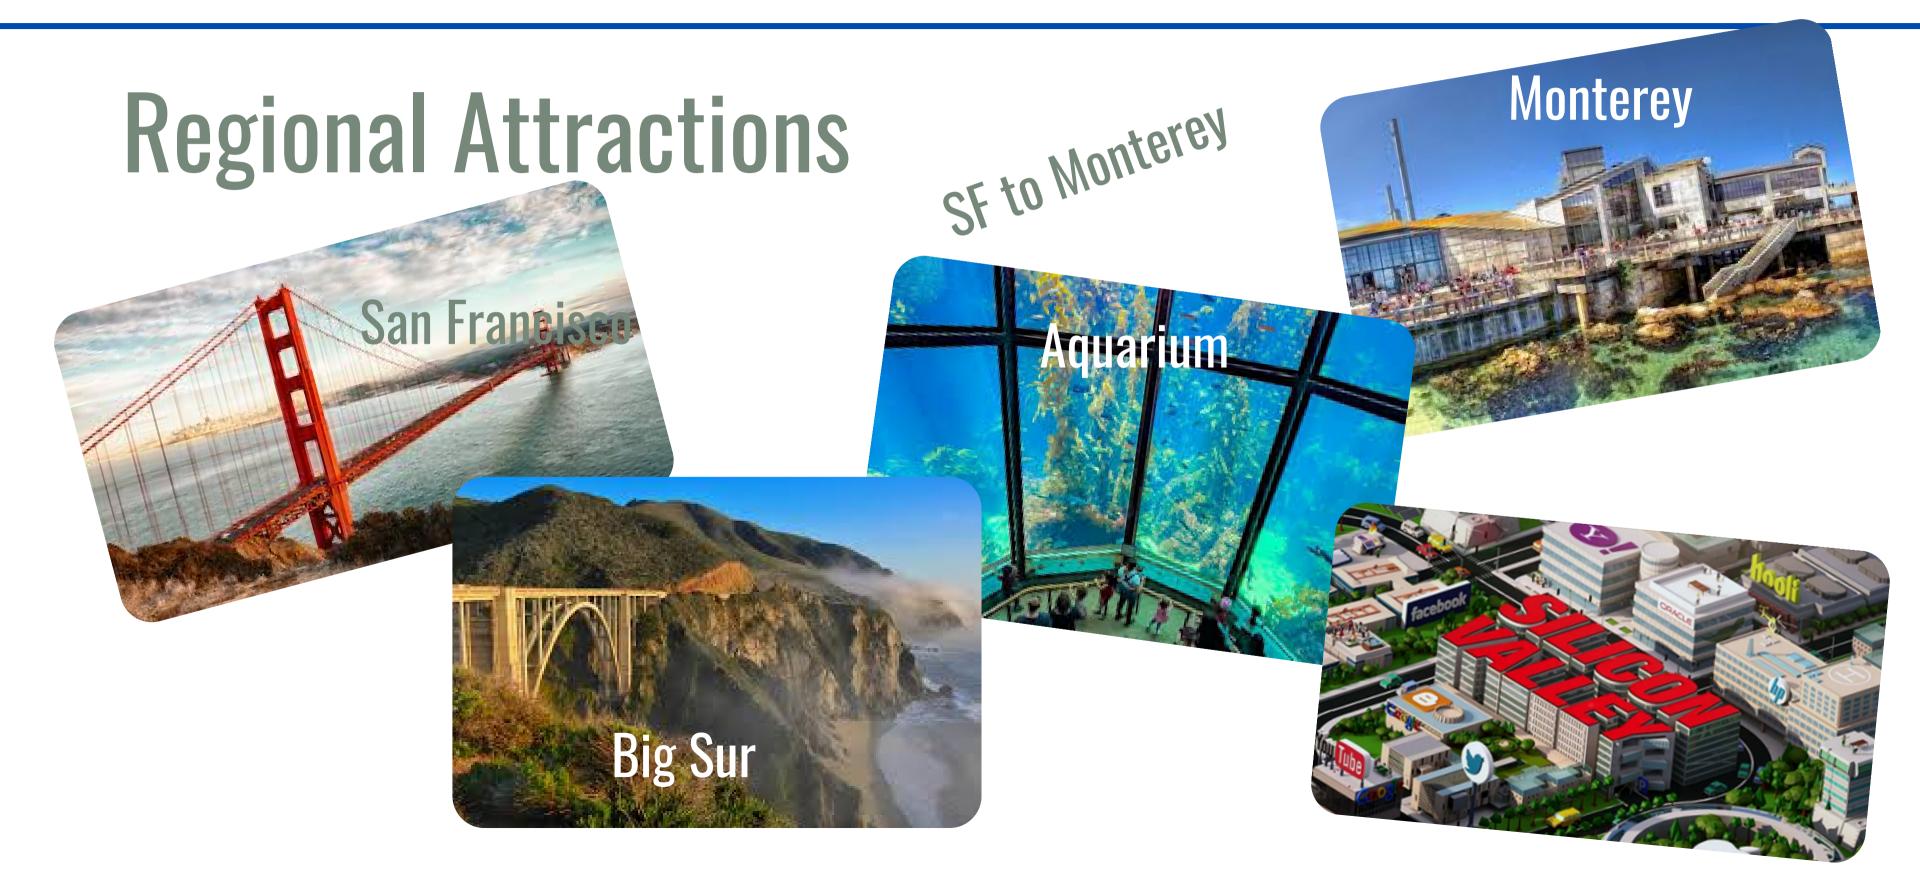

beach - hikes - winetasting - pubs - train - boardwalk - kayaking

### 40 minutes from San Jose Mineta Airport 1h 15m from San Francisco Airport