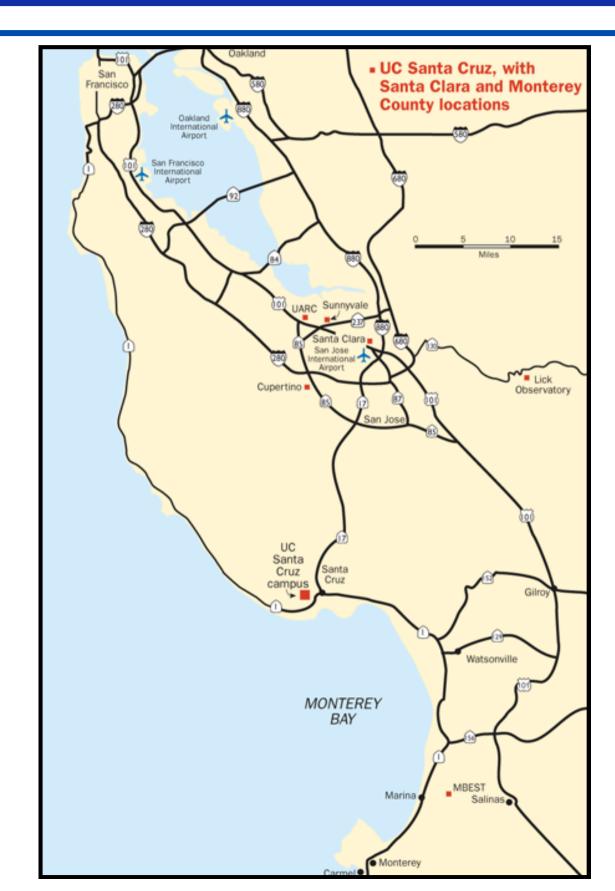

#### **Directions to Santa Cruz**

#### From Southern and Central California:

Take Highway 101 north to Highway 156 west to Highway 1 north. Follow Highway 1 north to Santa Cruz.

#### From Northern California:

Take Interstate 5 south to Interstate 80 west to Interstate 680 south which becomes Interstate 280 north. Then take Highway 17 south to Santa Cruz, then Highway 1 north.

#### **From San Francisco Airport:**

Take Highway 101 south to Highway 85 south, to Highway 17 south to Santa Cruz, then Highway 1 north.

#### From San Jose Airport:

Take Interstate 880 which becomes Highway 17 south to Santa Cruz, then Highway 1 north.

From Monterey Airport:

Take Highway 1 north to Santa Cruz.

#### **Directions to Campus**

Once you're in Santa Cruz on Highway 1 north, continue as it becomes Mission Street through town. Turn right on Bay Street and follow it to the campus entrance.

Be sure to check out the <u>Campus Maps website</u> for comprehensive maps of the entire campus.