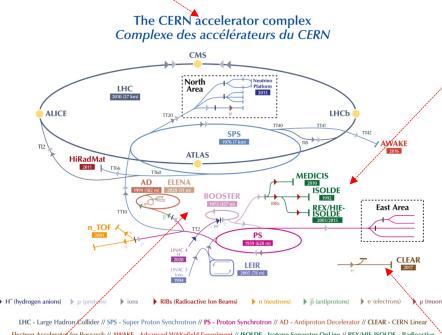

## Content

Accelerator Complex Control system Beam characterization Phasing SC Cavities Mass Scans Steering Algorithms Other advances Topics

LHC - Large Hadron Zollider // SPS - Super Proton Synchrotron // PS - Proton Synchrotron // AD - Antiproton Decelerator // CLEAR - CERN Linear Electron Accelerator for Research // AWAKE - Advanced WAKefield Experiment // ISOLDE - Isotope Separator Online // REX/HIE-ISOLDE - Radioactive Experiment/High Intensity and Energy ISOLDE // MEDICIS // LEIR - Low Energy Ion Ring // LINAC - LINear ACcelerator // n\_TOF - Neutrons Time Of Flight // HiRadMat - High-Radiation to Materials // Neutrino Platform How to apply EURO-LABS Webpage: <u>https://web.infn.it/</u> EURO-LABS/