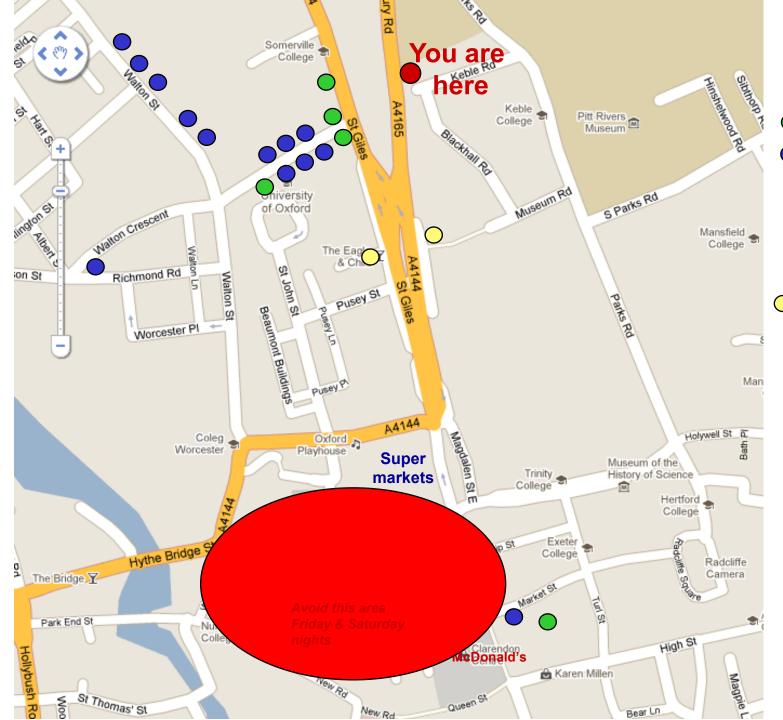

## Welcome to the "City of Dreaming Spires"

(and insufferable traffic)

#### **Registration**

- 08:30 09:30 today
- 08:30 09:00 tomorrow
- Coffee times today & tomorrow
- If you haven't done so already, please pay registration fee (& for dinner if coming)

## TEA & COFFEE

- Coffee & Tea
  - Outside in foyer
    - 10:30 11:00
    - 16:00 16:30 (15:30 16:00 today)
- Please No food and/or drink in Lecture Theatre
  - or I'll get the cleaning bill

## **LUNCHES**

- You are on your own....
  - Small cafeteria here on level 5
    - Could not cope with influx of extra 30 40 people
- Many, many eating opportunities within half a mile or less
  - Sandwiches
  - Sit down...
- One and a half hours allowed on Wednesday
  - May need to shorten lunch breaks on Thursday & Friday



- Sandwiches
- RestaurantsPizzaPastaCurry

....

Pubs

## **MEETING DINNER** (Thursday)



- Keble College
  - ~ 200 yards from here
- 7:00 for drinks; 7:20 for dinner

1 spare place available; and spare place available; might squeeze in 2 veggies might squeeze in 2 veggies might squeeze in 2 veggies

5

Please don't be late

## **AGENDA & TALKS**

- Should all have 'OWL' accounts & WiFi access
- Please upload talks to agenda page via

http://www.physics.ox.ac.uk/MICECM30/index.asp

- If you don't have an Indico a/c, see Victoria, Chris Tunnell or me,
- Some minor changes to agenda made yesterday
  - In particular:
    - Collaboration board 17:00 18:30 Thursday
  - allowed extra 1/2 hour; must finish on time!

6 July 2011 6

## **ENGINEERS' VISIT TO RAL**

- Andy Nicholls' session
  - Th