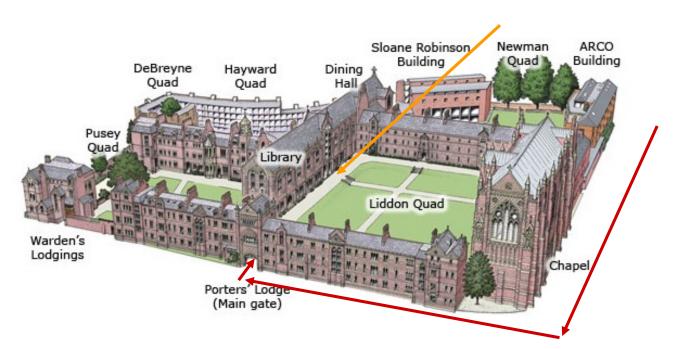

## **MEETING DINNER** (Thursday)

- Keble College
  - ~ 200 yards from here
- 7:00 for drinks; 7:20 for dinner

1 spare place available; and spare place available; might squeeze in 2 veggies might squeeze in 2 veggies might squeeze in 2 veggies