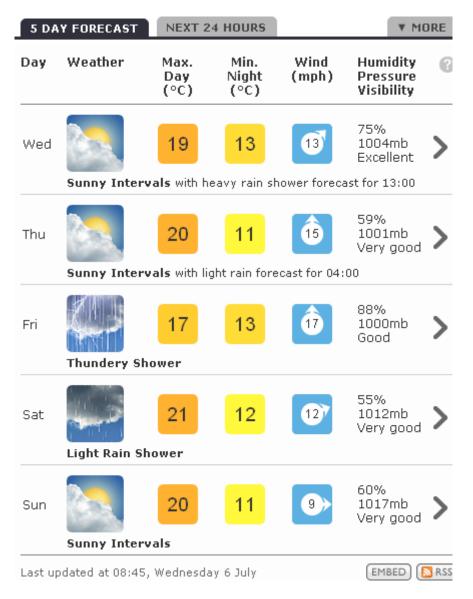

o Oxford by 2 pm
- Please let Andy know if you require transport

# PHONE CONNECTIONS for Friday afternoon sessions

Each participant should dial one of the numbers below:

| UK          | 0844 4 73 73 73 |
|-------------|-----------------|
| Austria     | 0820 4000 1502  |
| Belgium     | 070 35 98 66    |
| France      | 0821 230 749    |
| Germany     | 01803 001 177   |
| Ireland     | 0818 270 007    |
| Italy       | 848 391 819     |
| Netherlands | 0870 001 909    |
| Poland      | 0801 003 533    |

South Africa 087 550 0375

 Spain
 902 881 200

 Sweden
 0939 2066 300

 Switzerland
 0848 560 347

 United States
 1 712 432 2888

 Skype
 +99 03 769 4422

 Worldwide
 +44 844 580 0555

 +49 1803 001 178

When prompted enter the pin code number 273333

8

## **FORECAST FOR MEETING**



6 July 2011

9