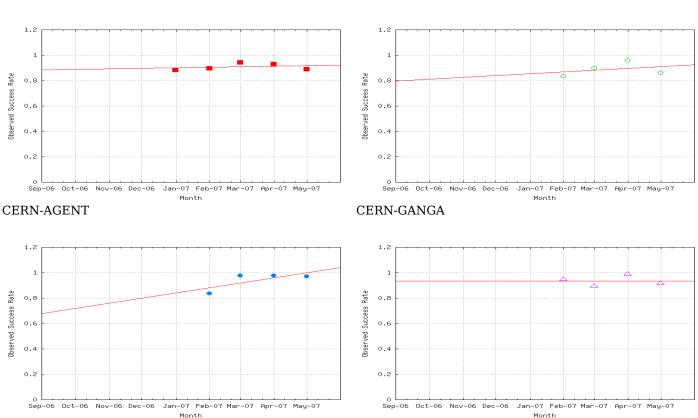

## **Evolution of CERN performances**

This is a draft of the presentation for the trends in efficiency (observed efficiency as seen by CMS CRAB analysis jobs (red closed squares), LHCb Pilot Jobs (green open circles), ALICE Job Agents (blue closed circles) and ATLAS Ganga analysis jobs (open purple triangles)). In each plot, the linear fit (assuming equal errors) is also plotted.

## CERN-PILOT