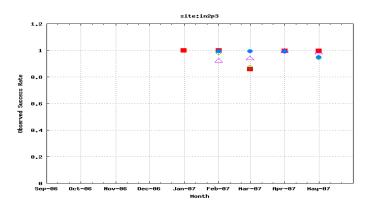

## **Evolution of site performances**

This is a draft of the presentation for the trends in efficiency (observed efficiency as seen by CMS CRAB analysis jobs (red closed squares), LHCb Pilot Jobs (green open circles), ALICE Job Agents (blue closed circles) and ATLAS Ganga analysis jobs (open purple triangles))



## IN2P3

**CERN-CRAB** 



## **Evolution of CERN performances**

This is a draft of the presentation for the trends in efficiency (observed efficiency as seen by CMS CRAB analysis jobs (red closed squares), LHCb Pilot Jobs (green open circles), ALICE Job Agents (blue closed circles) and ATLAS Ganga analysis jobs (open purple triangles)). In each plot, the linear fit (assuming equal errors) is also plotted.



## CERN-PILOT