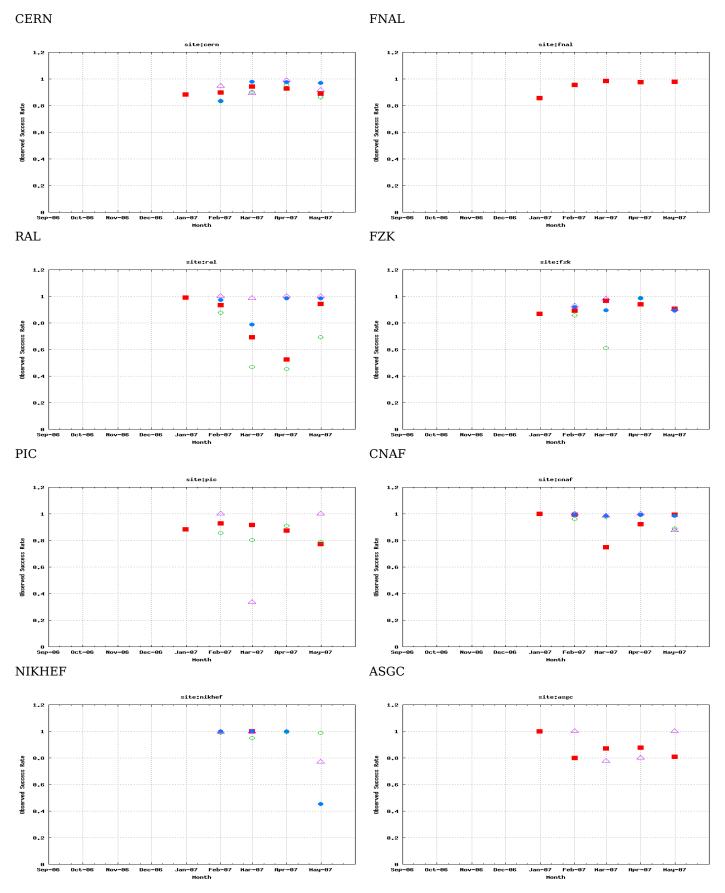

## **Evolution of site performances**

This is a draft of the presentation for the trends in efficiency (observed efficiency as seen by CMS CRAB analysis jobs (red closed squares), LHCb Pilot Jobs (green open circles), ALICE Job Agents (blue closed circles) and ATLAS Ganga analysis jobs (open purple triangles))