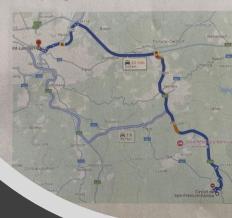

## Votre excursion sportive et culturelle

Découvrez notre programme sur mesure

Trajet Circuit de Spaancorchamps liège centre

part à 12h00 du it de Sparchamps 50 minutes à Liège

SUNDAY (tomorrow!)

**EXCURSION**to Spa-Francorchamps
and Liège