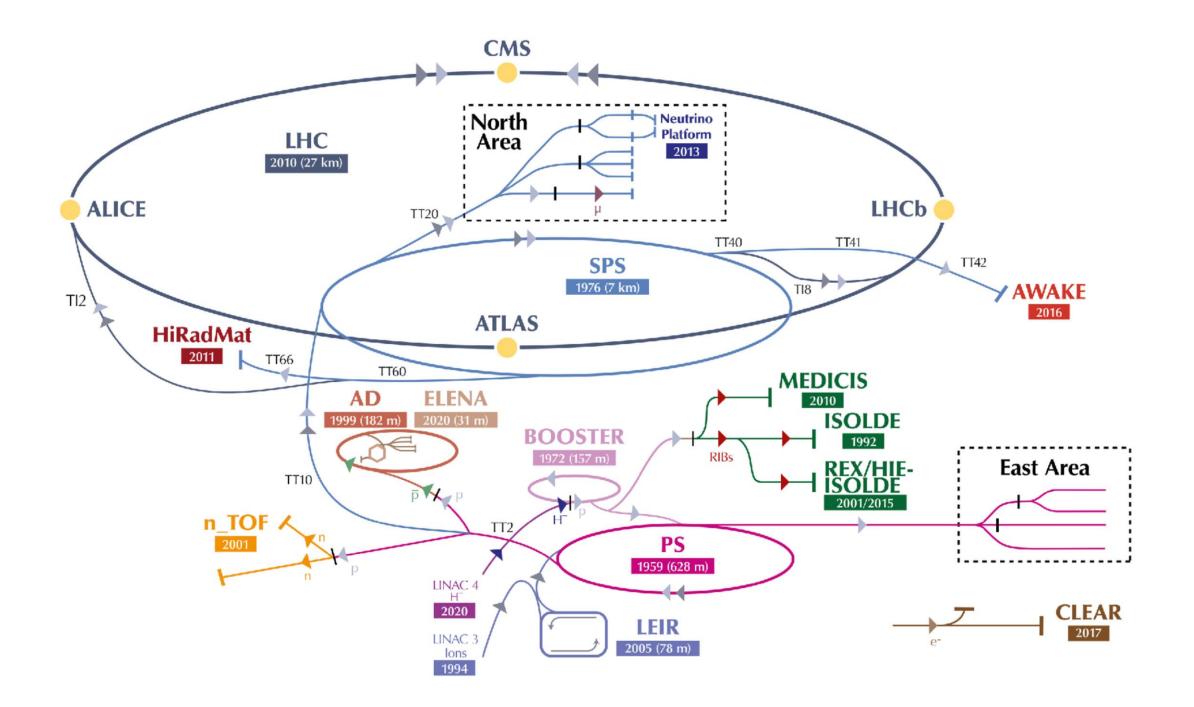

Parle Janic im viere de

The Sixth Session of the CERN Council took place in Paris on 29 June-1 July 1953. It was here that the Convention establishing the Organization was signed, subject to ratification, by twelve States.

Jr.





## **CERN** Today

23 Member States 11 Associate Member States

Annual budget 1.2 billion CHF 1.2 billion EUR 1.3 billion USD

Z= - + FAN FAN

+ i I Dy th

+ X: Yax Sothe

 $+|\mathbf{D}_{\mathbf{A}}\mathbf{g}|^{2}-\mathbf{V}(\mathbf{\phi})$ 

## More than 20,000 scientists from around the world





# **Fundamental Questions of mankind**

## Paul Gauguin 1897: Where did we come from? Who are we? Where are we going?



#### Dark Energy Accelerated Expansion

WHERE do we come FROM



# WHAT are we MADE OFF

Higgs boson













g

# WHERE are we GOING