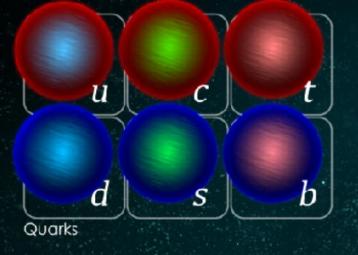

lique Fédérativ Populaire de Yougoslavie Parle Janic im viere de

The Sixth Session of the CERN Council took place in Paris on 29 June-1 July 1953. It was here that the Convention establishing the Organization was signed, subject to ratification, by twelve States.

Jr.





## **CERN** Today

23 Member States 11 Associate Member States

Annual budget 1.2 billion CHF 1.2 billion EUR 1.3 billion USD

Z= - + FAN FAN

+ i I Dy th

+ X: Yax Sothe

 $+|\mathbf{D}_{\mathbf{A}}\mathbf{g}|^{2}-\mathbf{V}(\mathbf{\phi})$ 

## More than 20,000 scientists from around the world





# **Fundamental Questions of mankind**

## Paul Gauguin 1897: Where did we come from? Who are we? Where are we going?



#### Dark Energy Accelerated Expansion

WHERE do we come FROM



# WHAT are we MADE OFF

Higgs boson













g

# WHERE are we GOING