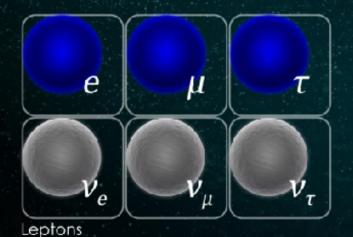

que Fédérativ Populaire de Yougoslavie Parle Janic im viere de

The Sixth Session of the CERN Council took place in Paris on 29 June-1 July 1953. It was here that the Convention establishing the Organization was signed, subject to ratification, by twelve States.

Jr.





## **CERN** Today

23 Member States 11 Associate Member States

Annual budget 1.2 billion CHF 1.2 billion EUR 1.3 billion USD

Z= - + FAN FAN

+ i I Dy th

+ X: Yax Sothe

 $+|\mathbf{D}_{\mathbf{A}}\mathbf{g}|^{2}-\mathbf{V}(\mathbf{\phi})$ 

## More than 20,000 scientists from around the world





# **Fundamental Questions of mankind**

## Paul Gauguin 1897: Where did we come from? Who are we? Where are we going?



#### Dark Energy Accelerated Expansion

WHERE do we come FROM



# WHAT are we MADE OFF

Higgs boson













g

# WHERE are we GOING