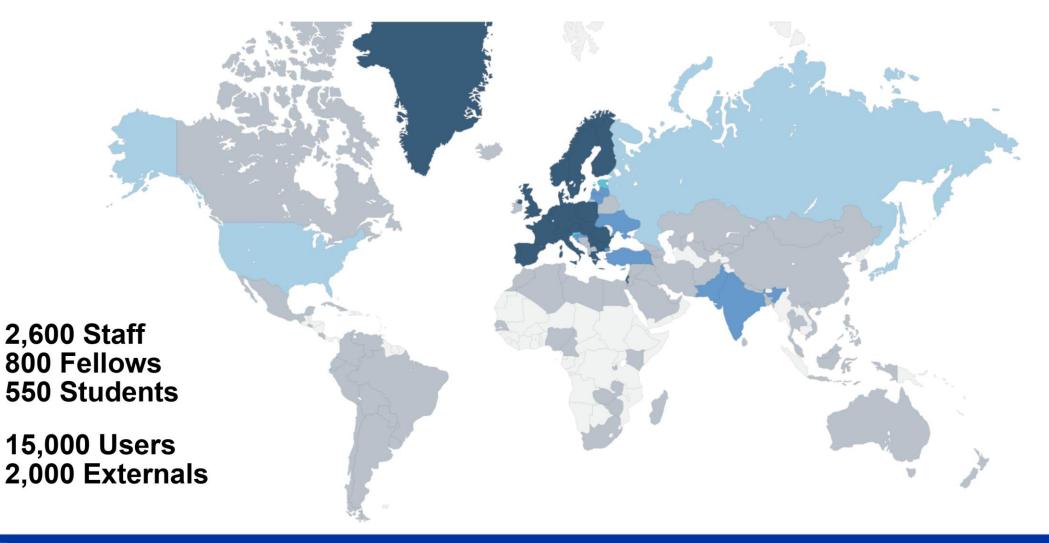

## **CERN** Today

23 Member States 11 Associate Member States

Annual budget 1.2 billion CHF 1.2 billion EUR 1.3 billion USD

Z= - + FAN FAN

+ i I Dy th

+ X: Yax Sothe

 $+|\mathbf{D}_{\mathbf{A}}\mathbf{g}|^{2}-\mathbf{V}(\mathbf{\phi})$ 

## More than 20,000 scientists from around the world