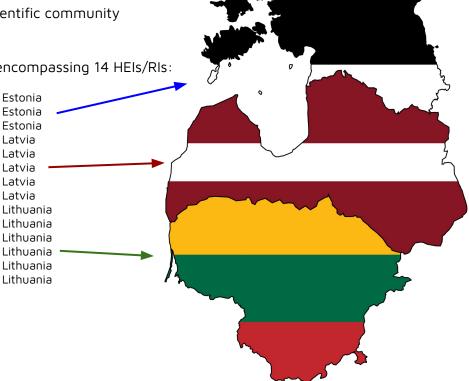

• Originally, started by a couple of HEIs/RIs from the region, now encompassing 14 HEIs/RIs:

- Tallinn University of Technology (TTU, TalTech),
- National Institute of Chemical Physics and Biophysics (NICPB),
- University of Tartu (UT),
- Riga Technical University (RTU),
- University of Latvia (UL),
- Riga Stradins University (RSU),
- Ventspils University of Applied Sciences (VU),
- Daugavpils University (DU),
- Vilnius University (VU),
- Kaunas University of Technology (KTU),
- Vytautas Magnus University (VMU),
- Lithuanian Energy Institute (LEI),
- Lithuanian University of Health Sciences (LUHS),
- National Cancer Institute (NCI),