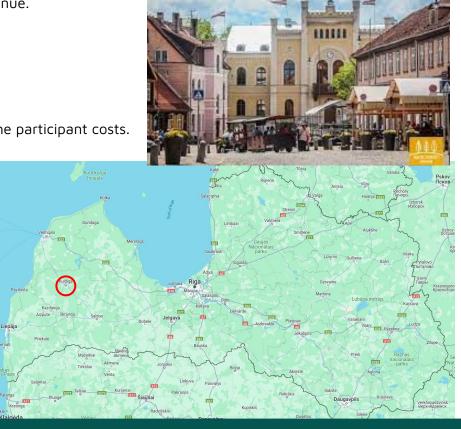

#### BSHEPAT'24 - overview

- BSHEPAT'24 will take place in Kuldīga, on the week of 5th-9th of August, 2024.
- We have identified (and pre-booked) accommodation and the venue.
- Approximate (optimistic) total event cost: ~25 kEUR;
- Support from CA22130 COMETA:
  - Local Organiser Support: 3.5 kEUR;
  - o Participant (trainer and trainee) support: 21.5 kEUR;
  - **NB!** A minimum of around 10.0 kEUR will go directly to the participant costs.
- Current daily allowance set at 80 Eur;
- We will provide everything, but the evening meals (except the school dinner);
- Propose reducing DA to 70 Eur;