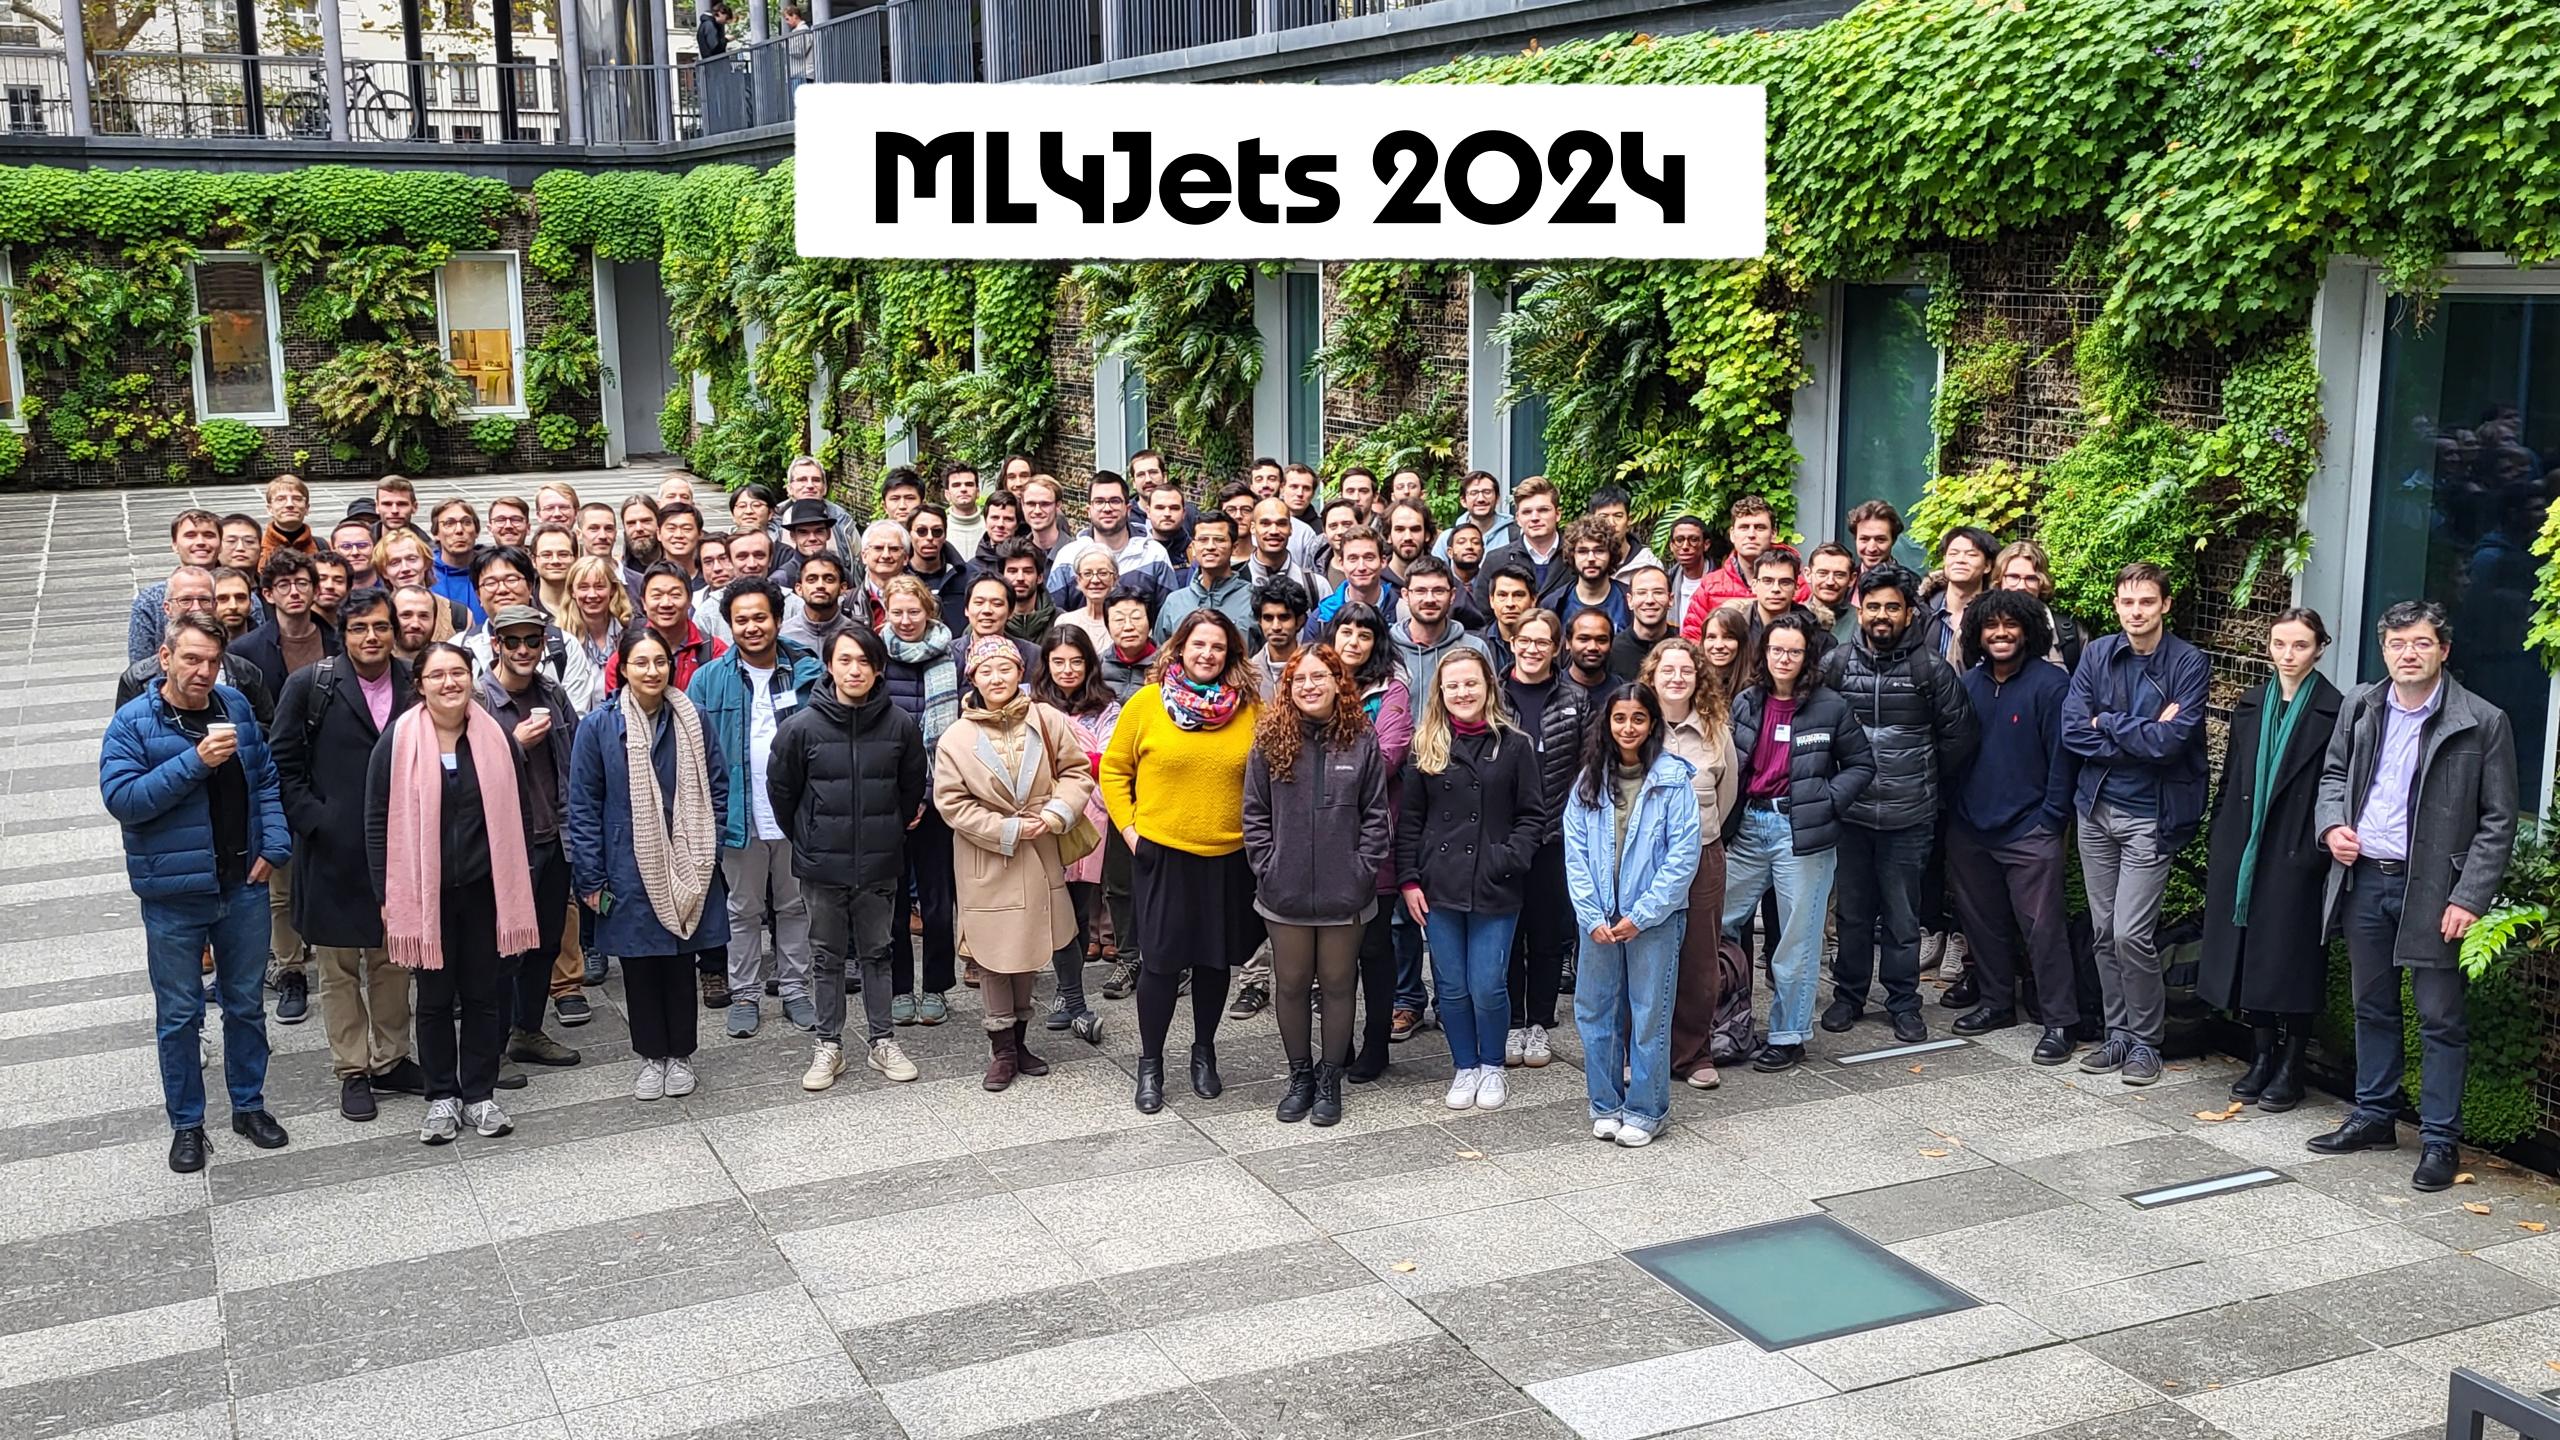

# We made it:)

- 106 contributions
- from 10 different tracks
- 140 in person participants
  150 online participants

# ML4Jets 2024,