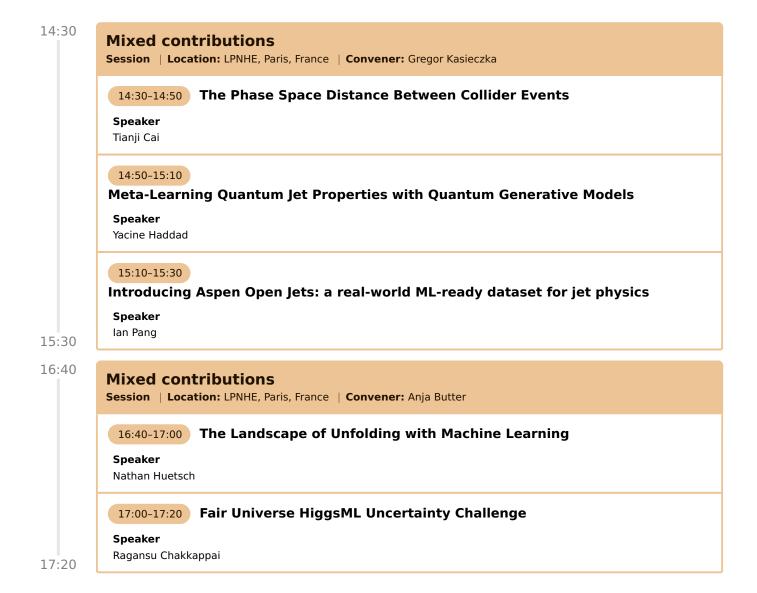

## **Monday 4 November**



## **Wednesday 6 November**

16:40

## **Mixed contributions**

Session | Location: Amphi Charpak | Convener: Corentin Allaire

16:40-17:00

A Continuous Calibration of the ATLAS Flavor-Tagging Classifiers via Optimal Transportation Maps

Speaker

Chris Pollard

17:00-17:30

The Fast Calorimeter Challenge 2022: Final Evaluation & Lessons Learned

Speaker

Dr Claudius Krause

17:30

## **Friday 8 November**

Mixed contributions
Session | Location: Amphi Charpak

09:40-10:00
ML assisted Event Reconstruction in the CMS Phase-2 High Granularity
Calorimeter Endcap
Speaker
Theo Cuisset

10:00-10:20 Resonant Searches as Cut and Count Experiments
Speaker
Marie Hein