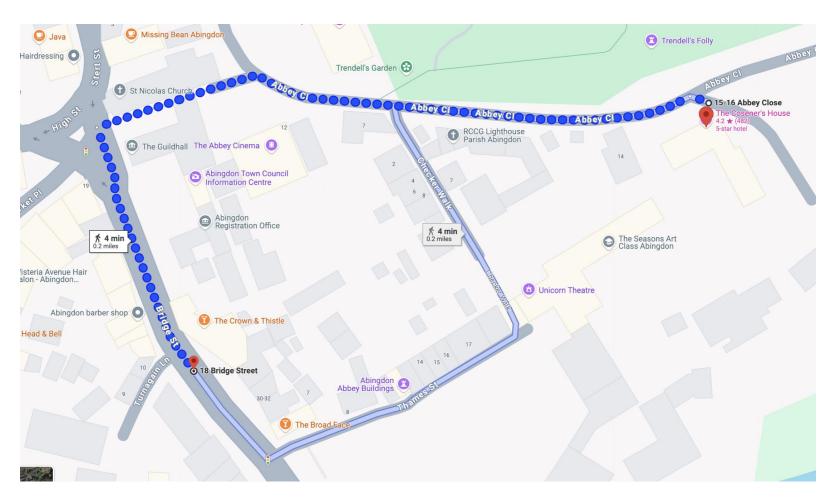

## Coach to / from Cherwell Boat house

Coach cannot get to Cosener's House entrance. Coach will leave from / return to lay-by outside The Crown and Thistle.

Leaves 16:15 Returns 22:00