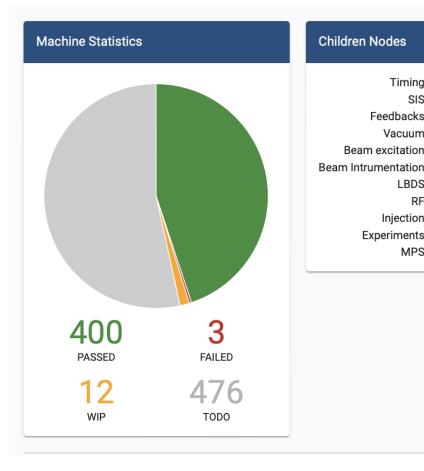

#### Statuses of all tests reset after YETS

- History of past iterations is preserved
- Tests not required for the recommissioning this year are greyed out

### **Status**

Checklist

https://checklist.cern.ch

- Testing is on-going, experts started filling in the checklists
- Most checklists are split between hardware commissioning and beam commissioning: easier to gather the status for readiness for first beam (reports to be presented at the <u>244<sup>th</sup> MPP</u>)