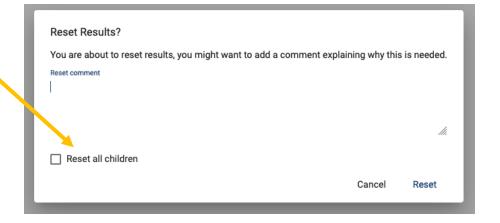

### **Reset functionality**

 Partial reset (different from "whole tree reset date") available in admin mode

 Reset a sub-tree (possibly including children) and add a comment

 Reset a single test (with added comment)