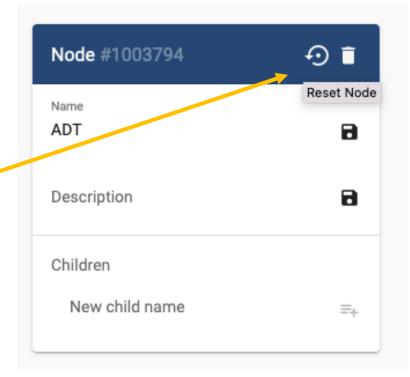

### **Reset functionality**

 Partial reset (different from "whole tree reset date") available in admin mode

 Reset a sub-tree (possibly including children) and add a comment

 Reset a single test (with added comment)