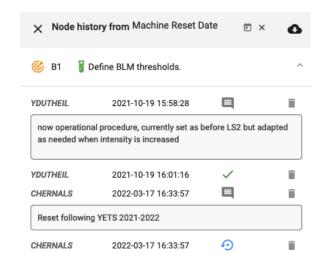

#### Statuses of all tests reset after YETS

- History of past iterations is preserved
- Tests not required for the recommissioning this year are greyed out

### **Reset functionality**

 Partial reset (different from "whole tree reset date") available in admin mode

 Reset a sub-tree (possibly including children) and add a comment

 Reset a single test (with added comment)