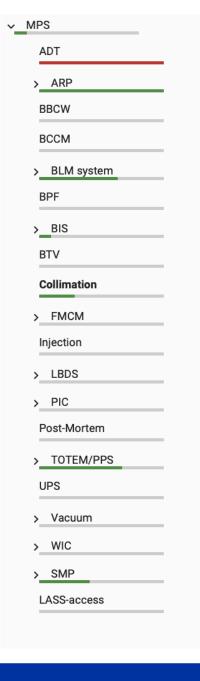

#### Statuses of all tests reset after YETS

- History of past iterations is preserved
- Tests not required for the recommissioning this year are greyed out

#### Updates for 2024

- No major change
- BBWC
  - All wires available, tests "activated" for each wire
- BCCM checklist
  - To be upgraded (to be presented at the <u>244<sup>th</sup> MPP</u>)
- LBDS checklist
  - Updated to include tests related to the LBDS test mode (to be presented at the 244<sup>th</sup> MPP)
- Injection & BLM checklists
  - Tests for the blindable BLM functionality are included for this year
- FMCM
  - Triggered (FMCM not masked) only for RD1 at flat-top

### **Status**

Checklist

https://checklist.cern.ch

- Testing is on-going, experts started filling in the checklists
- Most checklists are split between hardware commissioning and beam commissioning: easier to gather the status for readiness for first beam (reports to be presented at the <u>244<sup>th</sup> MPP</u>)