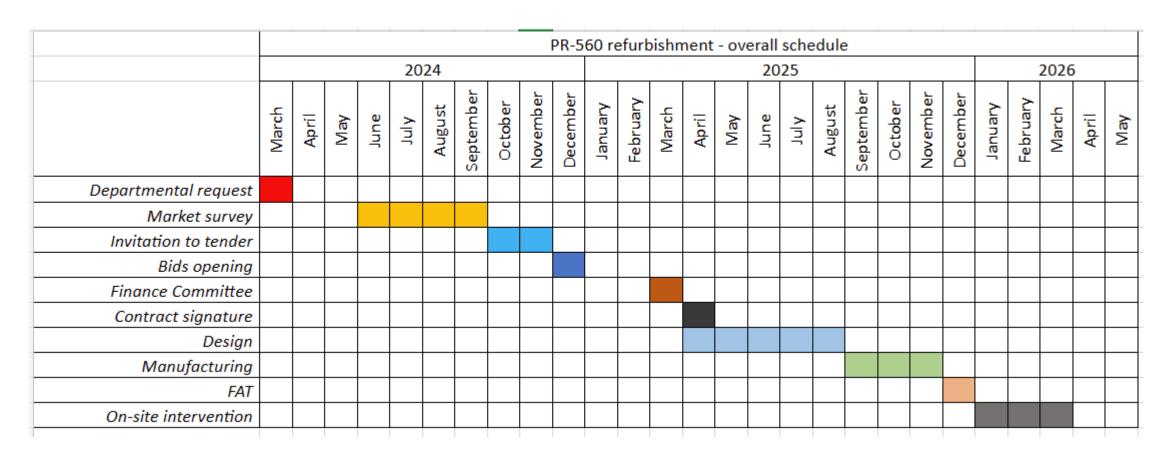

### List of current equipment – TCC8

- 30t Overhead travelling crane CRPR-00560 (refurbishment 2014)
- Need to upgraded
- Full remote control
- Off board control cubicles
- Full redundancy
- Positioning system
- Full set of PTZ cameras
- Capability to attach tools and motorized spreaders
- Auxiliary hoist 5t/10t

~like the TCC2 crane after refurbishment

To be refurbished at beginning of LS3