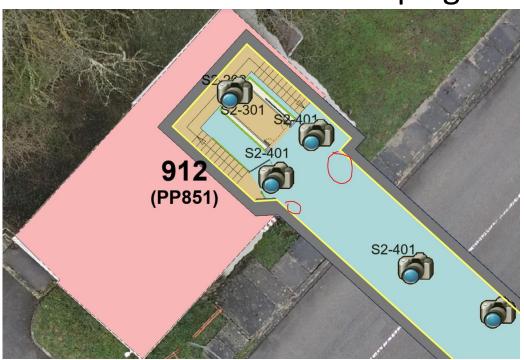

## Old TCC8 crane equipment 912/S2-401

- To be removed (YETS 24-25)
- Cables to be identified for future removal cable campaign