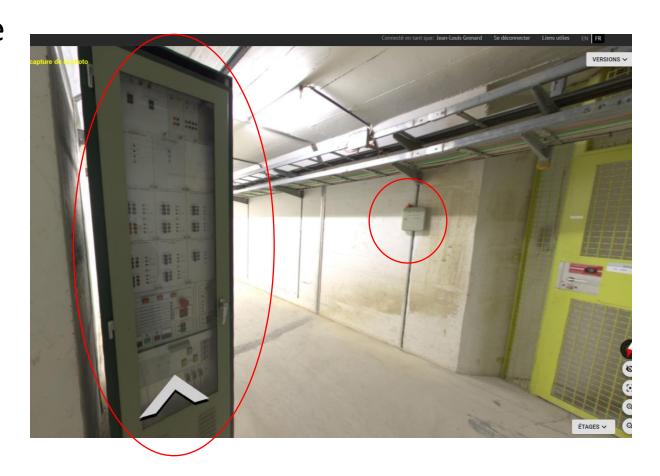

#### List of current equipment – ECN3

- 40t overhead travelling crane CRPR-00561 (refurbishment 2012-2013)
  - Not needed in the handling process for target station objects

- 40t Transfer table CRCH-00415
  - (Foreseen in NA-CONS) date YETS 24-25?
  - Need to be refurbished
  - Off board control cubicles (like for the PSB CRCH-00066/67)