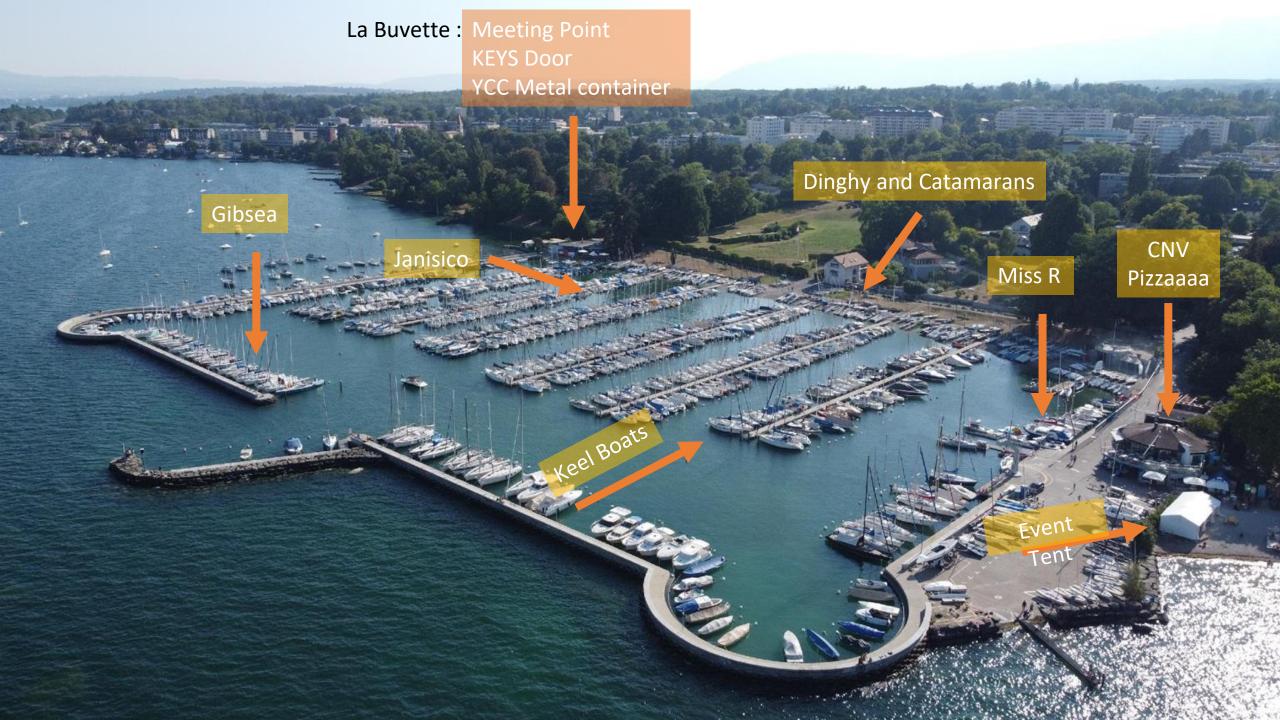

# What being part of the YCC is about?

- Not a rental club
- Spirit of Community
- Making Memories
- Finding new friends
- Sharing knowledges
- Learning
- Looking after the others

BABORD =

LEFT

La Bouvette

TRIBORD =
RIGHT
The CNV Resto

RABORD = APERO

How to Learn and Sail in the club