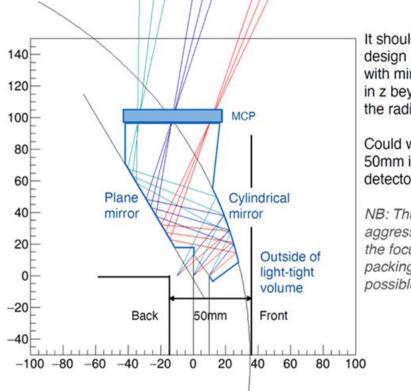

### Lightweight, minimum material CF frame

### **Frame Design Re-Cap**

• Full orthotropic FEA of the frame has been carried out with material sample testing to validate

0.9

### Frame Design Re-Cap

• Full orthotropic FEA of the frame has been carried out with material sample testing to validate