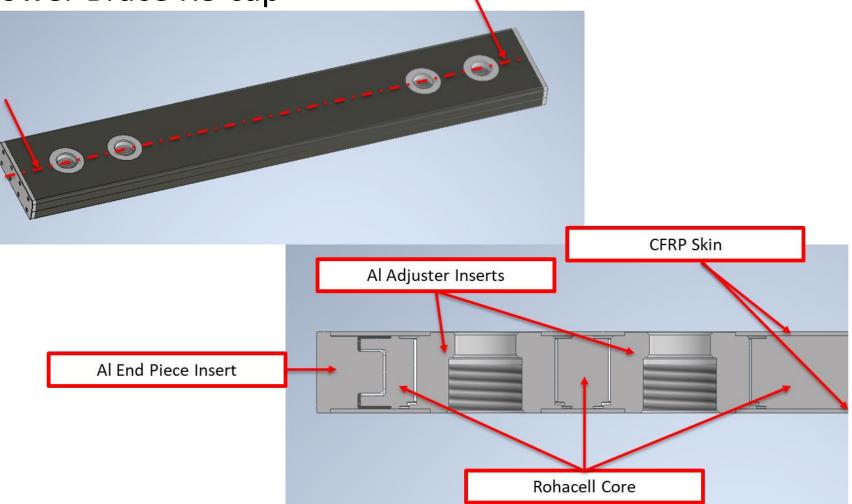

gn
- Frame Production
  - Side Brace Laminate
  - Side Brace Machining
  - Side Brace Kitting
- <sup>®</sup> Electronics Mount Production
  - 2x Mid Board Supports
  - 1x Upper Board Supports
- Next Steps
- Questions?

### RICH2/TORCH Integration

- Re-packaging Ideas
- Integration into the RICH2 Superstructure Options
- Advancing the Concept
- Next Steps
- Open Discussion/Questions



### Frame Design Re-Cap

### Lightweight, minimum material CF frame









### **Frame Design Re-Cap**

• Full orthotropic FEA of the frame has been carried out with material sample testing to validate





0.9





### Frame Design Re-Cap

• Full orthotropic FEA of the frame has been carried out with material sample testing to validate





### TORCH Lower Brace Re-cap





#### TORCH Lower Brace Re-cap









### TORCH Lower Brace Re-cap









#### TORCH Lower Brace Re-cap

































## **Side Brace Tooling**

### Side brace patterns and carbon fiber mould tools fully produced;



# Patterns produced from 'Epoxy block tooling board';

- Easy to machine;
- Cheap;
- Does not inhibit pre-preg cure;
- Mould tools produced from a tooling grade pre-preg carbon fiber;
  - Matched CTE with the final component;
  - Tough and re-usable tool;
  - Lower cure temperature than component pre-preg (hence less thermal expansion difference between pattern and mould tool) – OR SO WE HOPED!;



### Side Brace Laminate

• First side brace laminate was produced in the 3m autoclave at Brick Kiln Composites (Banbury);





### Side Brace Laminate - Measurement

• The laminate was put o