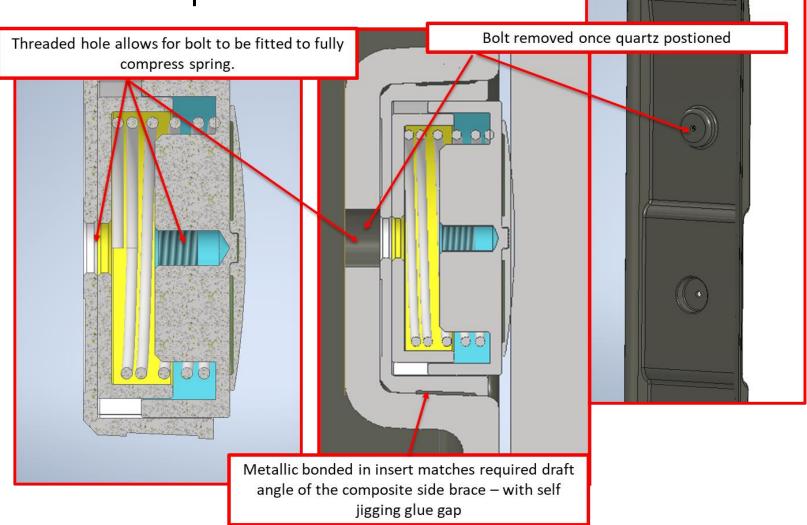

### TORCH Lower Brace Re-cap

#### TORCH Lower Brace Re-cap

## Side Brace Bonding

### Full bonding op of metallic inserts into sidebrace completed;