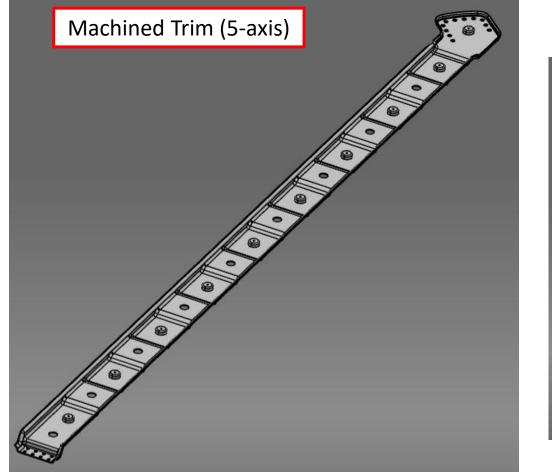

### Side Brace Laminate - Measurement

• The laminate was put on the large 1600mm 5 axis mill at Oxford to be quasi-CMM inspected;

## Side Brace Machining

Machining op successful without inducing any twisting or bending;