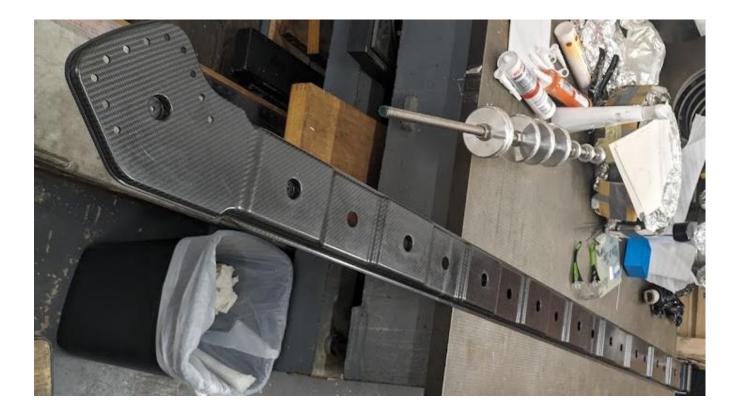

bon fiber mould tools fully produced;



# Patterns produced from 'Epoxy block tooling board';

- Easy to machine;
- Cheap;
- Does not inhibit pre-preg cure;
- Mould tools produced from a tooling grade pre-preg carbon fiber;
  - Matched CTE with the final component;
  - Tough and re-usable tool;
  - Lower cure temperature than component pre-preg (hence less thermal expansion difference between pattern and mould tool) – OR SO WE HOPED!;



### Side Brace Laminate

• First side brace laminate was produced in the 3m autoclave at Brick Kiln Composites (Banbury);





### Side Brace Laminate - Measurement

• The laminate was put on the large 1600mm 5 axis mill at Oxford to be quasi-CMM inspected;







## Side Brace Machining

Machining op successful without inducing any twisting or bending;







## Side Brace Bonding

### Full bonding op of metallic inserts into sidebrace completed;





### **Electronic Boards Detailed**

Mid and upper board supports fully detailed and manufactured;







## **Electronic Board Supports Manufactured**

• Board supports fully manufactured and co-ordinate measured on machined – full CMM inspection pending.







## **TORCH Prototype Build Plan**

Board supports fully manufactured and co-ordinate measured on machined – full CMM inspection pending.

| ID Task<br>Mode