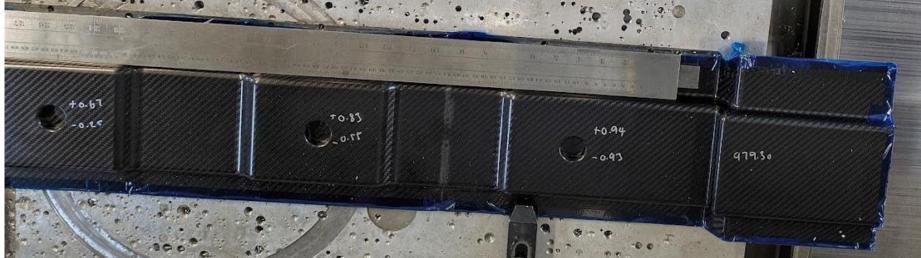

### Side Brace Laminate - Measurement

• The laminate was put on the large 1600mm 5 axis mill at Oxford to be quasi-CMM inspected;

## Side Brace Machining

Machining op successful without inducing any twisting or bending;