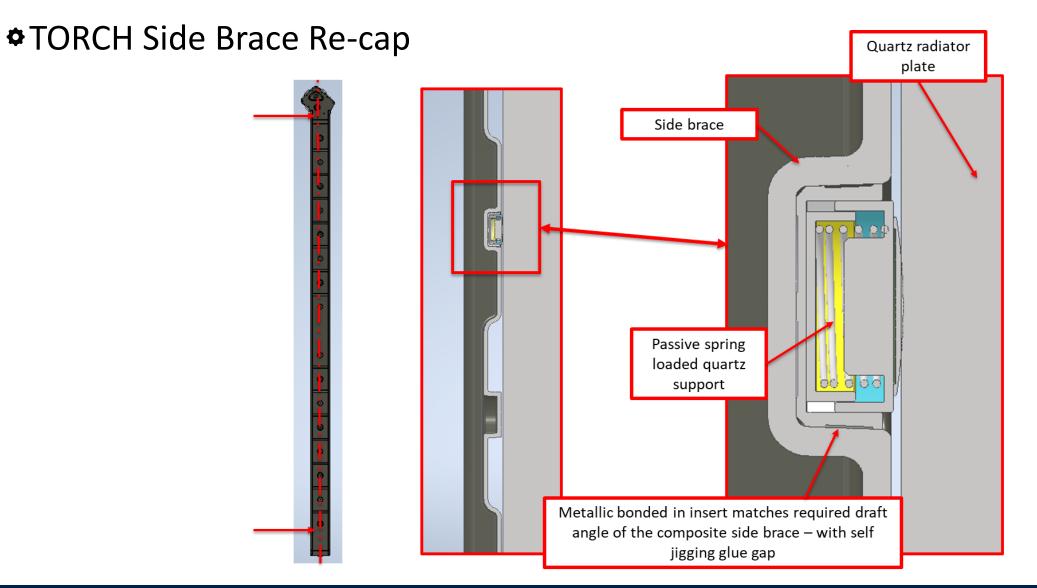

ting
- <sup>®</sup> Electronics Mount Production
  - 2x Mid Board Supports
  - 1x Upper Board Supports
- Next Steps
- Questions?

### RICH2/TORCH Integration

- Re-packaging Ideas
- Integration into the RICH2 Superstructure Options
- Advancing the Concept
- Next Steps
- Open Discussion/Questions



### Frame Design Re-Cap

### Lightweight, minimum material CF frame









### **Frame Design Re-Cap**

• Full orthotropic FEA of the frame has been carried out with material sample testing to validate





0.9





### Frame Design Re-Cap

• Full orthotropic FEA of the frame has been carried out with material sample testing to validate





### TORCH Lower Brace Re-cap





#### TORCH Lower Brace Re-cap









### TORCH Lower Brace Re-cap









#### TORCH Lower Brace Re-cap

































## **Side Brace Tooling**

### Side brace patterns and carbon fiber mould tools fully produced;



# Patterns produced from 'Epoxy block tooling board';

- Easy to machine;
- Cheap;
- Does not inhibit pre-preg cure;
- Mould tools produced from a tooling grade pre-preg carbon fiber;
  - Matched CTE with the final component;
  - Tough and re-usable tool;
  - Lower cure temperature than component pre-preg (hence less thermal expansion difference between pattern and mould tool) – OR SO WE HOPED!;



### Side Brace Laminate

• First side brace laminate was produced in the 3m autoclave at Brick Kiln Composites (Banbury);





### Side Brace Laminate - Measurement

• The laminate was put on the large 1600mm 5 axis mill at Oxford to be quasi-CMM inspected;







## Side Brace