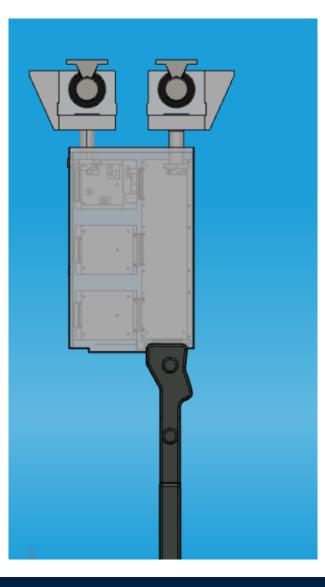

structure); Preferred
- Halfway house requiring minimised compromise from both RICH2 and Sci-Fi; RULED OUT
- <sup>®</sup> Differing electronic layouts for all of the above options; Under Consideration



## **RICH2/TORCH Integration – PREFERRED SOLUTION – 1b)**







### **RICH2/TORCH Integration – Advancing the TORCH Frame**





### **RICH2/TORCH Integration – Adapting the Electronics**



It should be possible to design a focusing block with minimal protrusion in z beyond one face of the radiator.

Could we package in 50mm inside the detector acceptance?

NB: This is an aggressive redesign of the focus to make the packing as small as possible.





### **RICH2/TORCH Integration – Assuming an Electronics Housing**







## **RICH2/TORCH Integration – Repurposing current TORCH mount**





# **RICH2/TORCH Integration – RICH2 Radiator Length Reduction**

Suggestion would be to remove ~70mm from the centre of the RICH chamber/structure and 'stitch back together' from a design point of view – **NOT LITERALLY!** 







## **RICH2/TORCH Integration – RICH2 Radiator Length Reduction**





## **RICH2/TORCH Integration – RICH2 Frame Modification**





## **RICH2/TORCH Integration – RICH2 Frame Modification**





### RICH2/TORCH Integration – All of this creates (just showing 1 upper TORCH module)....





## Next Steps;

- Full detector design;
- Beampipe clearance consideration;
- Module Integration;
- Further evolve design with RICH2 and MT team to identify where there may be space issues.







## **Bond Jig and Exo-Skeleton**





## **Bond Jig and Exo-Skeleton**





#