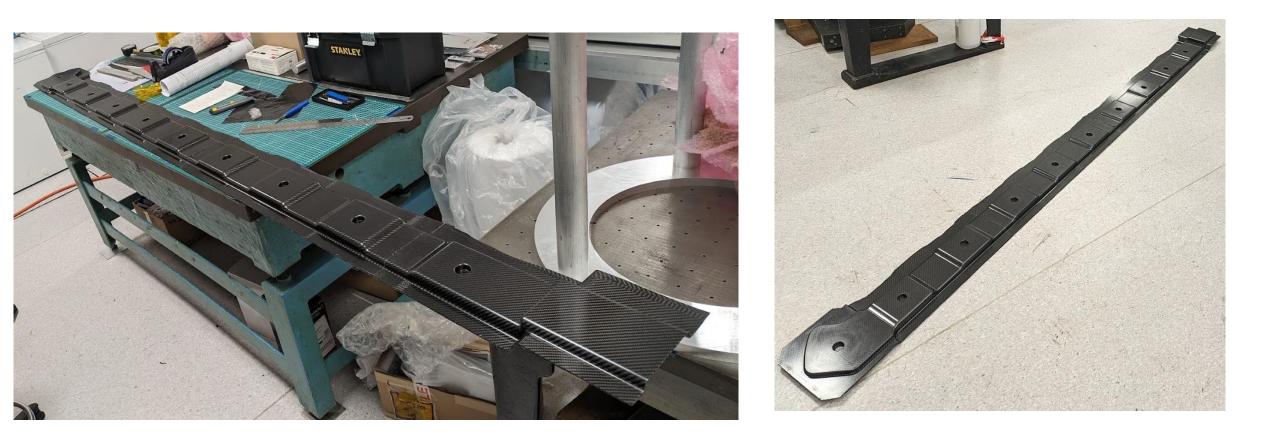

### Side Brace Laminate

• First side brace laminate was produced in the 3m autoclave at Brick Kiln Composites (Banbury);

## Side Brace Machining

Machining op successful without inducing any twisting or bending;