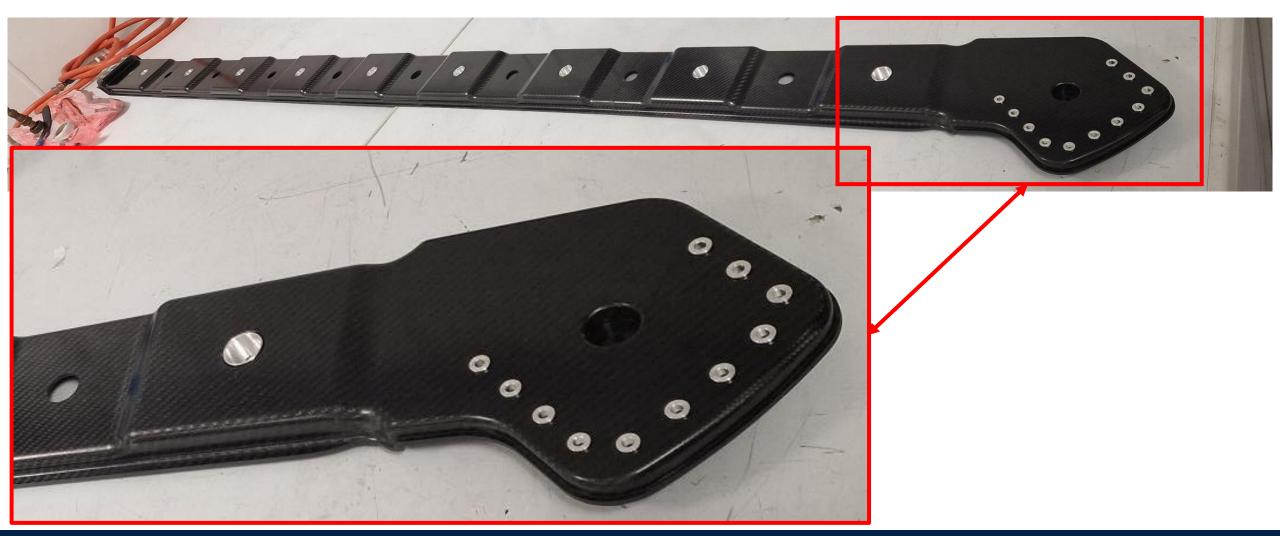

### Full bonding op of metallic inserts into sidebrace completed;

### **Electronic Boards Detailed**

Mid and upper board supports fully detailed and manufactured;

## **Electronic Board Supports Manufactured**

• Board supports fully manufactured and co-ordinate measured on machined – full CMM inspection pending.