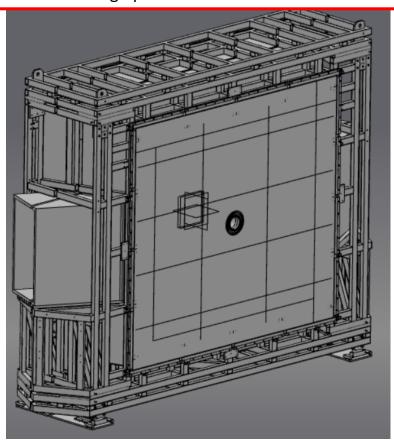

ion – PREFERRED SOLUTION – 1b)**







### **RICH2/TORCH Integration – Advancing the TORCH Frame**





### **RICH2/TORCH Integration – Adapting the Electronics**



It should be possible to design a focusing block with minimal protrusion in z beyond one face of the radiator.

Could we package in 50mm inside the detector acceptance?

NB: This is an aggressive redesign of the focus to make the packing as small as possible.





### **RICH2/TORCH Integration – Assuming an Electronics Housing**







## **RICH2/TORCH Integration – Repurposing current TORCH mount**





# **RICH2/TORCH Integration – RICH2 Radiator Length Reduction**

Suggestion would be to remove ~70mm from the centre of the RICH chamber/structure and 'stitch back together' from a design point of view – **NOT LITERALLY!** 







## **RICH2/TORCH Integration – RICH2 Radiator Length Reduction**





## **RICH2/TORCH Integration – RICH2 Frame Modification**





## **RICH2/TORCH Integration – RICH2 Frame Modification**





### RICH2/TORCH Integration – All of this creates (just showing 1 upper TORCH module)....





## Next Steps;

- Full detector design;
- Beampipe clearance consideration;
- Module Integration;
- Further evolve design with RICH2 and MT team to identify where there may be space issues.







## **Bond Jig and Exo-Skeleton**





## **Bond Jig and Exo-Skeleton**





## **RICH2/TORCH Integration – Option 1a) Minimal RICH2 Impact**





### **RICH2/TORCH Integration – Option 2a) Minimal RICH2 Impact (Angled Electronics)**







#### **RICH2/TORCH** Integration – Option 2b) Minimal RICH2 Rad Le