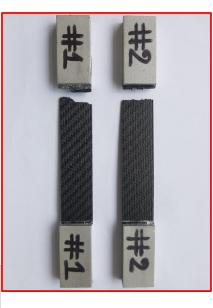

## TORCH Prototype and Combined (Volume) RICH2 Feasibility Study Adam Lowe



### **Contents**

### TORCH Prototype Updates

- Frame Design
- Frame Production
  - Side Brace Laminate
  - Side Brace Machining
  - Side Brace Kitting
- <sup>®</sup> Electronics Mount Production
  - 2x Mid Board Supports
  - 1x Upper Board Supports
- Next Steps
- Questions?

### RICH2/TORCH Integration

- Re-packaging Ideas
- Integration into the RICH2 Superstructure Options
- Advancing the Concept
- Next Steps
- Open Discussion/Questions



### Frame Design Re-Cap

### Lightweight, minimum material CF frame









### **Frame Design Re-Cap**

• Full orthotropic FEA of the frame has been carried out with material sample testing to validate





0.9





### Frame Design Re-Cap

• Full orthotropic FEA of the frame has been carried out with material sample testing to validate





### TORCH Lower Brace Re-cap





#### TORCH Lower Brace Re-cap









### TORCH Lower Brace Re-cap









#### TORCH Lower Brace Re-cap

































## **Side Brace Tooling**

### Side brace patterns and carbon fiber mould tools fully produced;



# Patterns produced from 'Epoxy block tooling board';

- Easy to machine;
- Cheap;
- Does not inhibit pre-preg cure;
- Mould tools produced from a tooling grade pre-preg carbon fiber;
  - Matched CTE with the final component;
  - Tough and re-usable tool;
  - Lower cure temperature than component pre-preg (hence less thermal expansion difference between pattern and mould tool) – OR SO