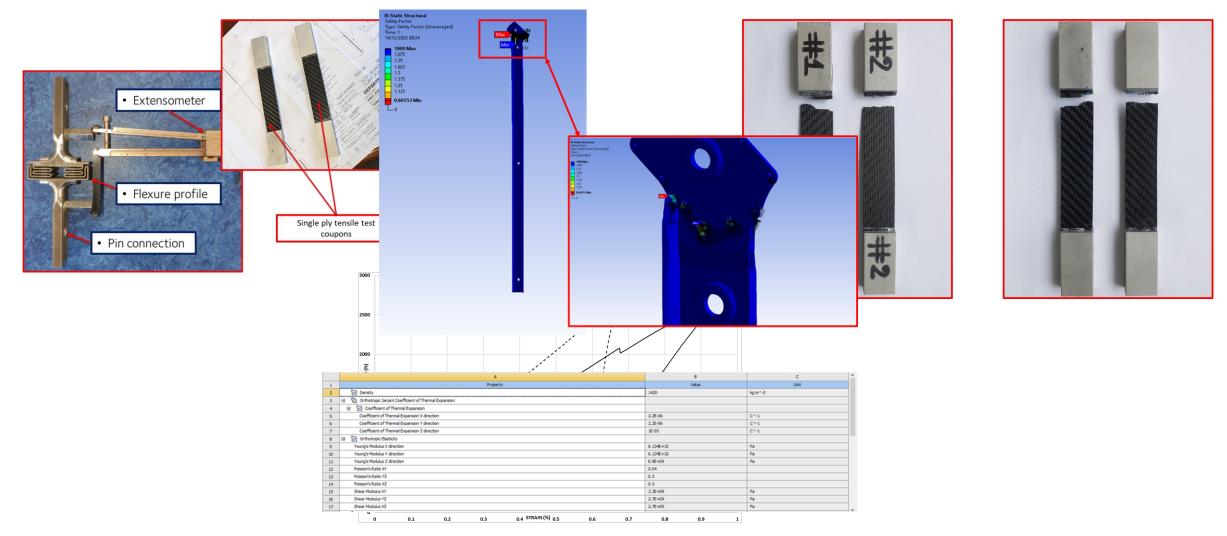

### **Frame Design Re-Cap**

• Full orthotropic FEA of the frame has been carried out with material sample testing to validate

0.9

### Frame Design Re-Cap

• Full orthotropic FEA of the frame has been carried out with material sample testing to validate

### TORCH Lower Brace Re-cap

#### TORCH Lower Brace Re-cap