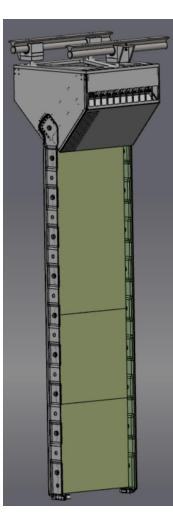

### Lightweight, minimum material CF frame

### **Frame Design Re-Cap**

• Full orthotropic FEA of the frame has been carried out with material sample testing to validate

0.9

### Frame Design Re-Cap

• Full orthotropic FEA of the frame has been carried out with material sample testing to validate