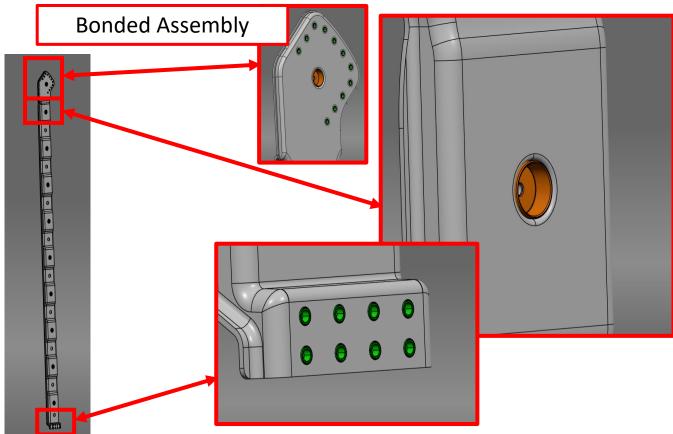

## Side Brace Bonding

### Full bonding op of metallic inserts into sidebrace completed;