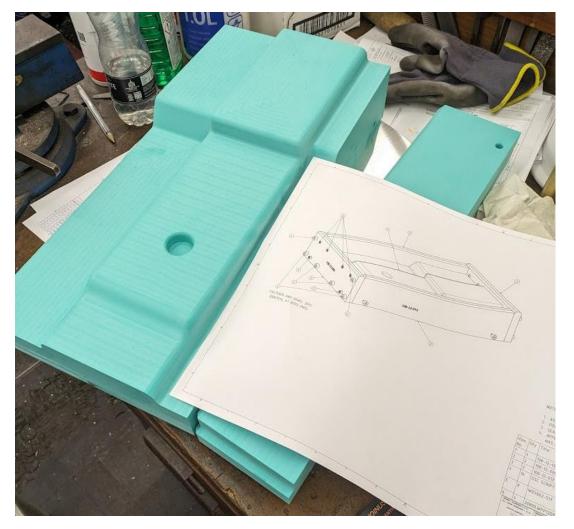

## **Side Brace Tooling**

### Side brace patterns and carbon fiber mould tools fully produced;

# Patterns produced from 'Epoxy block tooling board';

- Easy to machine;
- Cheap;
- Does not inhibit pre-preg cure;
- Mould tools produced from a tooling grade pre-preg carbon fiber;
  - Matched CTE with the final component;
  - Tough and re-usable tool;
  - Lower cure temperature than component pre-preg (hence less thermal expansion difference between pattern and mould tool) – OR SO WE HOPED!;