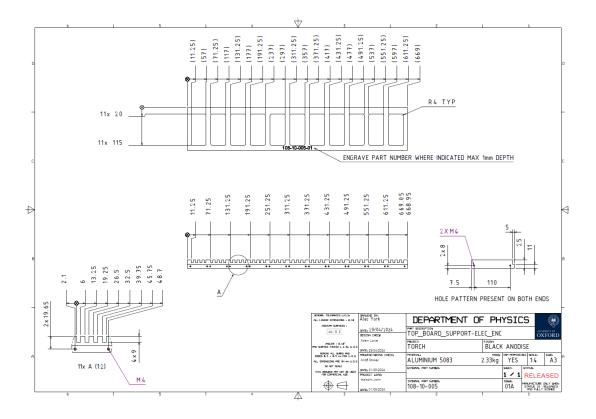

### **Electronic Boards Detailed**

Mid and upper board supports fully detailed and manufactured;

## **Electronic Board Supports Manufactured**

• Board supports fully manufactured and co-ordinate measured on machined – full CMM inspection pending.