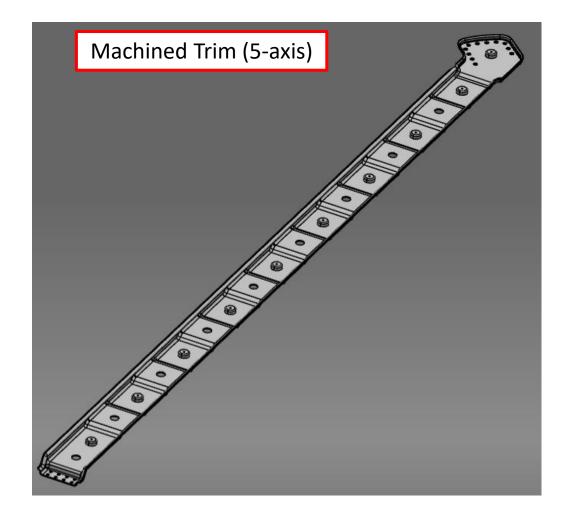

### Side Brace Laminate - Measurement

• The laminate was put on the large 1600mm 5 axis mill at Oxford to be quasi-CMM inspected;

## Side Brace Machining

Machining op successful without inducing any twisting or bending;