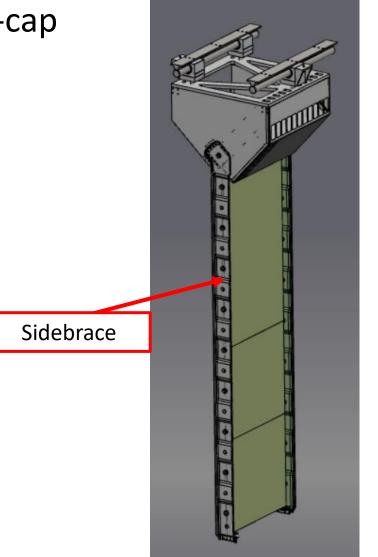

race Kitting
- <sup>®</sup> Electronics Mount Production
  - 2x Mid Board Supports
  - 1x Upper Board Supports
- Next Steps
- Questions?

### RICH2/TORCH Integration

- Re-packaging Ideas
- Integration into the RICH2 Superstructure Options
- Advancing the Concept
- Next Steps
- Open Discussion/Questions



### Frame Design Re-Cap

### Lightweight, minimum material CF frame









### **Frame Design Re-Cap**

• Full orthotropic FEA of the frame has been carried out with material sample testing to validate





0.9





### Frame Design Re-Cap

• Full orthotropic FEA of the frame has been carried out with material sample testing to validate





### TORCH Lower Brace Re-cap





#### TORCH Lower Brace Re-cap









### TORCH Lower Brace Re-cap









#### TORCH Lower Brace Re-cap

































## **Side Brace Tooling**

### Side brace patterns and carbon fiber mould tools fully produced;



# Patterns produced from 'Epoxy block tooling board';

- Easy to machine;
- Cheap;
- Does not inhibit pre-preg cure;
- Mould tools produced from a tooling grade pre-preg carbon fiber;
  - Matched CTE with the final component;
  - Tough and re-usable tool;
  - Lower cure temperature than component pre-preg (hence less thermal expansion difference between pattern and mould tool) – OR SO WE HOPED!;



### Side Brace Laminate

• First side brace laminate was produced in the 3m autoclave at Brick Kiln Composites (Banbury);





### Side Brace Laminate - Measurement

• The laminate was put on the large 1600mm 5 axis mill at Oxford to be quasi-CMM inspected;







## Sid