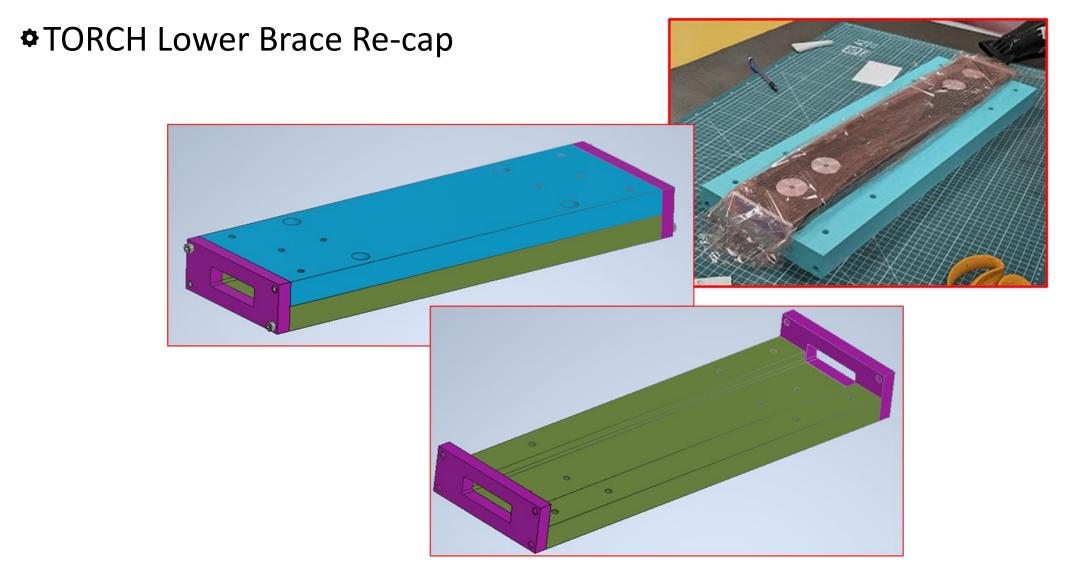

ate
  - Side Brace Machining
  - Side Brace Kitting
- <sup>®</sup> Electronics Mount Production
  - 2x Mid Board Supports
  - 1x Upper Board Supports
- Next Steps
- Questions?

### RICH2/TORCH Integration

- Re-packaging Ideas
- Integration into the RICH2 Superstructure Options
- Advancing the Concept
- Next Steps
- Open Discussion/Questions



### Frame Design Re-Cap

### Lightweight, minimum material CF frame









### **Frame Design Re-Cap**

• Full orthotropic FEA of the frame has been carried out with material sample testing to validate





0.9





### Frame Design Re-Cap

• Full orthotropic FEA of the frame has been carried out with material sample testing to validate





### TORCH Lower Brace Re-cap





#### TORCH Lower Brace Re-cap









### TORCH Lower Brace Re-cap









#### TORCH Lower Brace Re-cap

































## **Side Brace Tooling**

### Side brace patterns and carbon fiber mould tools fully produced;



# Patterns produced from 'Epoxy block tooling board';

- Easy to machine;
- Cheap;
- Does not inhibit pre-preg cure;
- Mould tools produced from a tooling grade pre-preg carbon fiber;
  - Matched CTE with the final component;
  - Tough and re-usable tool;
  - Lower cure temperature than component pre-preg (hence less thermal expansion difference between pattern and mould tool) – OR SO WE HOPED!;



### Side Brace Laminate

• First side brace laminate was produced in the 3m autoclave at Brick Kiln Composites (Banbury);





### Side Brace Laminate - Measurement

• The laminate was put on the large 1600mm 5 axis mill at Oxford t