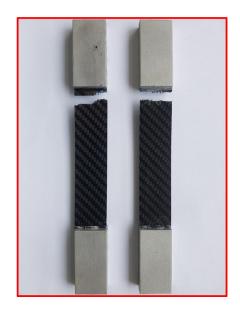

## Side Brace Machining

Machining op successful without inducing any twisting or bending;

## Side Brace Bonding

### Full bonding op of metallic inserts into sidebrace completed;