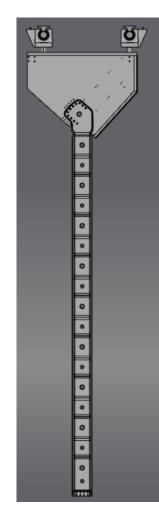

## TORCH Prototype and Combined (Volume) RICH2 Feasibility Study Adam Lowe



### **Contents**

### TORCH Prototype Updates

- Frame Design
- Frame Production
  - Side Brace Laminate
  - Side Brace Machining
  - Side Brace Kitting
- <sup>®</sup> Electronics Mount Production
  - 2x Mid Board Supports
  - 1x Upper Board Supports
- Next Steps
- Questions?

### RICH2/TORCH Integration

- Re-packaging Ideas
- Integration into the RICH2 Superstructure Options
- Advancing the Concept
- Next Steps
- Open Discussion/Questions



### Frame Design Re-Cap

### Lightweight, minimum material CF frame









### **Frame Design Re-Cap**

• Full orthotropic FEA of the frame has been carried out with material sample testing to validate





0.9





### Frame Design Re-Cap

• Full orthotropic FEA of the frame has been carried out with material sample testing to validate





### TORCH Lower Brace Re-cap





#### TORCH Lower Brace Re-cap









### TORCH Lower Brace Re-cap









#### TORCH Lower Brace Re-cap

































## **Side Brace Tooling**

### Side brace patterns and carbon fiber mould tools fully produced;



# Patterns produced from 'Epoxy block tooling board';

- Easy to machine;
- Cheap;
- Does not inhibit pre-preg cure;
- Mould tools produced from a tooling grade pre-preg carbon fiber;
  - Matched CTE with the final component;
  - Tough and re-usable to