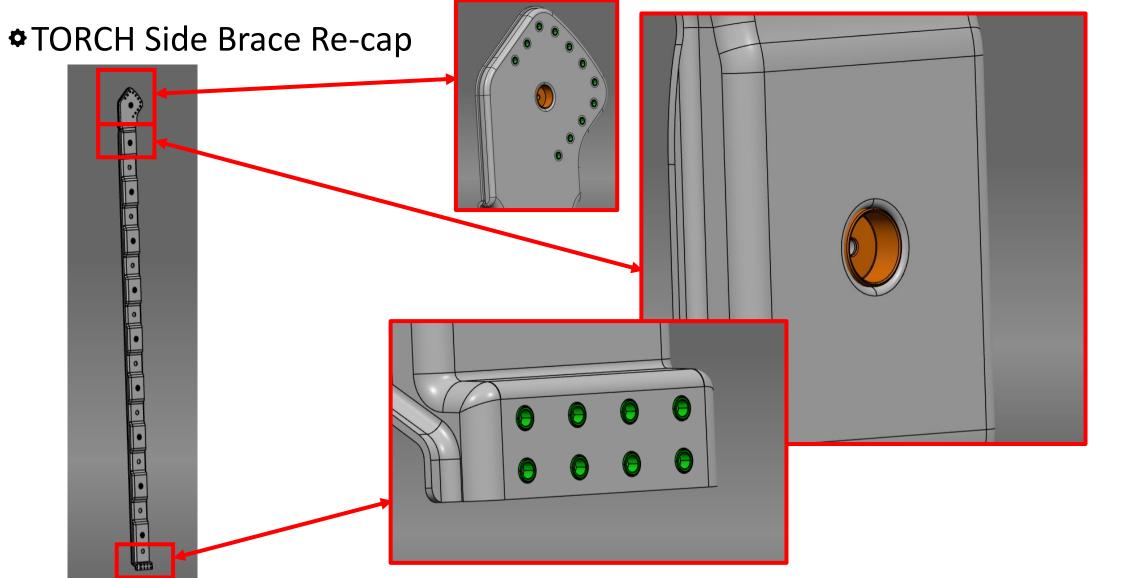

Kitting
- <sup>®</sup> Electronics Mount Production
  - 2x Mid Board Supports
  - 1x Upper Board Supports
- Next Steps
- Questions?

### RICH2/TORCH Integration

- Re-packaging Ideas
- Integration into the RICH2 Superstructure Options
- Advancing the Concept
- Next Steps
- Open Discussion/Questions



### Frame Design Re-Cap

### Lightweight, minimum material CF frame









### **Frame Design Re-Cap**

• Full orthotropic FEA of the frame has been carried out with material sample testing to validate





0.9





### Frame Design Re-Cap

• Full orthotropic FEA of the frame has been carried out with material sample testing to validate





### TORCH Lower Brace Re-cap





#### TORCH Lower Brace Re-cap









### TORCH Lower Brace Re-cap









#### TORCH Lower Brace Re-cap

































## **Side Brace Tooling**

### Side brace patterns and carbon fiber mould tools fully produced;



# Patterns produced from 'Epoxy block tooling board';

- Easy to machine;
- Cheap;
- Does not inhibit pre-preg cure;
- Mould tools produced from a tooling grade pre-preg carbon fiber;
  - Matched CTE with the final component;
  - Tough and re-usable tool;
  - Lower cure temperature than component pre-preg (hence less thermal expansion difference between pattern and mould tool) – OR SO WE HOPED!;



### Side Brace Laminate

• First side brace laminate was produced in the 3m autoclave at Brick Kiln Composites (Banbury);





### Side Brace Laminate - Measurement

• The laminate was put on the large 1600mm 5 axis mill at Oxford to be quasi-CMM inspected;







## Side Br