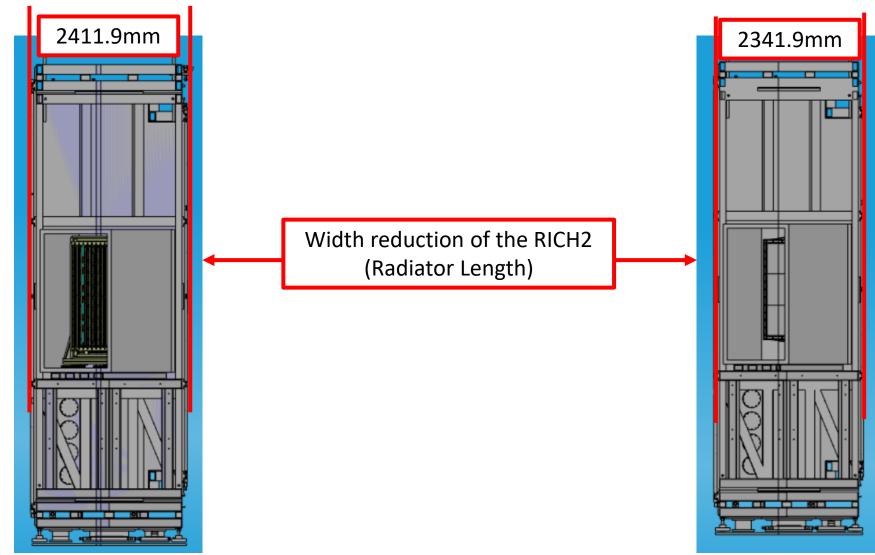

Advancing the TORCH Frame**





### **RICH2/TORCH Integration – Adapting the Electronics**



It should be possible to design a focusing block with minimal protrusion in z beyond one face of the radiator.

Could we package in 50mm inside the detector acceptance?

NB: This is an aggressive redesign of the focus to make the packing as small as possible.





### **RICH2/TORCH Integration – Assuming an Electronics Housing**







## **RICH2/TORCH Integration – Repurposing current TORCH mount**





# **RICH2/TORCH Integration – RICH2 Radiator Length Reduction**

Suggestion would be to remove ~70mm from the centre of the RICH chamber/structure and 'stitch back together' from a design point of view – **NOT LITERALLY!** 







## **RICH2/TORCH Integration – RICH2 Radiator Length Reduction**





## **RICH2/TORCH Integration – RICH2 Frame Modification**





## **RICH2/TORCH Integration – RICH2 Frame Modification**





### RICH2/TORCH Integration – All of this creates (just showing 1 upper TORCH module)....





## Next Steps;

- Full detector design;
- Beampipe clearance consideration;
- Module Integration;
- Further evolve design with RICH2 and MT team to identify where there may be space issues.







## **Bond Jig and Exo-Skeleton**





## **Bond Jig and Exo-Skeleton**





## **RICH2/TORCH Integration – Option 1a) Minimal RICH2 Impact**





### **RICH2/TORCH Integration – Option 2a) Minimal RICH2 Impact (Angled Electronics)**







#### **RICH2/TORCH** Integration – Option 2b) Minimal RICH2 Rad Length Reduction (Angled Electronics)