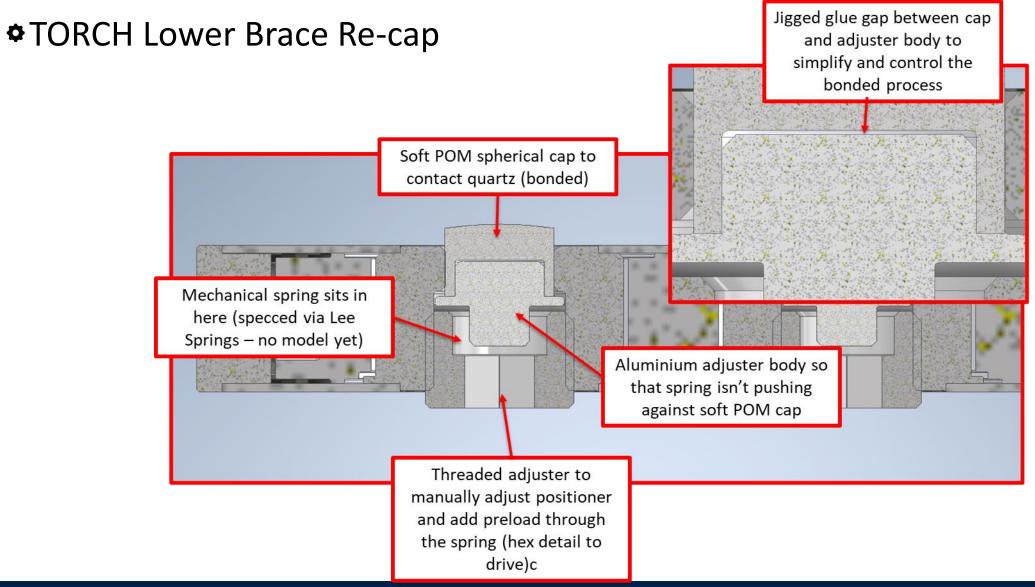

Frame Production
  - Side Brace Laminate
  - Side Brace Machining
  - Side Brace Kitting
- <sup>®</sup> Electronics Mount Production
  - 2x Mid Board Supports
  - 1x Upper Board Supports
- Next Steps
- Questions?

### RICH2/TORCH Integration

- Re-packaging Ideas
- Integration into the RICH2 Superstructure Options
- Advancing the Concept
- Next Steps
- Open Discussion/Questions



### Frame Design Re-Cap

### Lightweight, minimum material CF frame









### **Frame Design Re-Cap**

• Full orthotropic FEA of the frame has been carried out with material sample testing to validate





0.9





### Frame Design Re-Cap

• Full orthotropic FEA of the frame has been carried out with material sample testing to validate





### TORCH Lower Brace Re-cap





#### TORCH Lower Brace Re-cap









### TORCH Lower Brace Re-cap









#### TORCH Lower Brace Re-cap

































## **Side Brace Tooling**

### Side brace patterns and carbon fiber mould tools fully produced;



# Patterns produced from 'Epoxy block tooling board';

- Easy to machine;
- Cheap;
- Does not inhibit pre-preg cure;
- Mould tools produced from a tooling grade pre-preg carbon fiber;
  - Matched CTE with the final component;
  - Tough and re-usable tool;
  - Lower cure temperature than component pre-preg (hence less thermal expansion difference between pattern and mould tool) – OR SO WE HOPED!;



### Side Brace Laminate

• First side brace laminate was produced in the 3m autoclave at Brick Kiln Composites (Banbury);





### Side Brace Laminate - Measurement

• The laminate was put on th