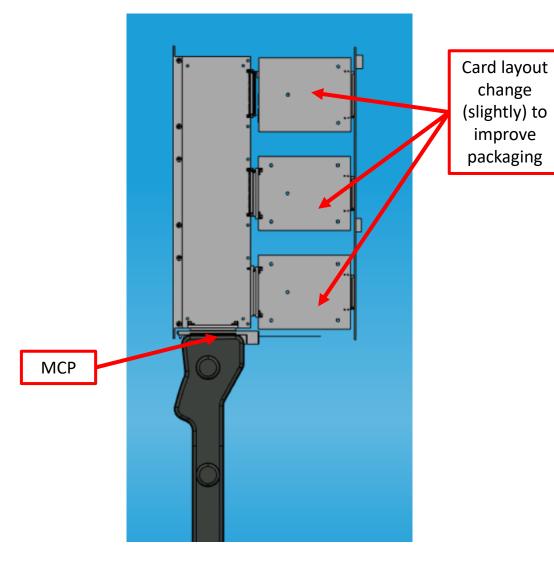

### **Electronic Boards Detailed**

Mid and upper board supports fully detailed and manufactured;

## **Electronic Board Supports Manufactured**

• Board supports fully manufactured and co-ordinate measured on machined – full CMM inspection pending.