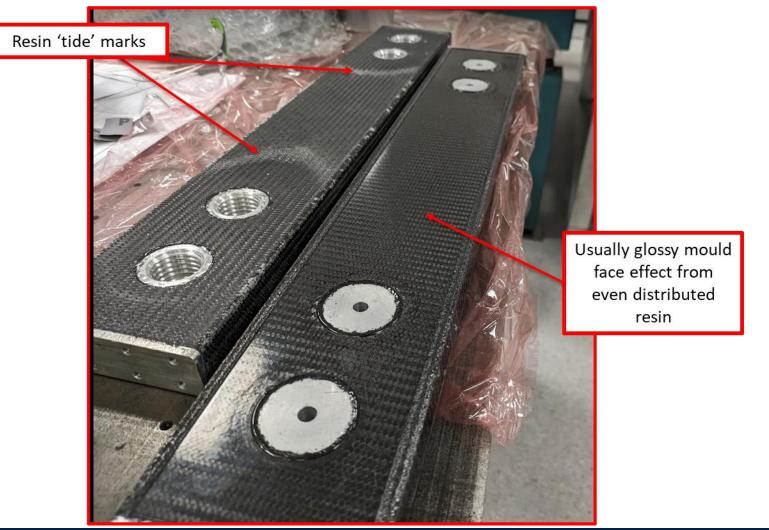

### Side Brace Laminate

• First side brace laminate was produced in the 3m autoclave at Brick Kiln Composites (Banbury);

### Side Brace Laminate - Measurement

• The laminate was put on the large 1600mm 5 axis mill at Oxford to be quasi-CMM inspected;