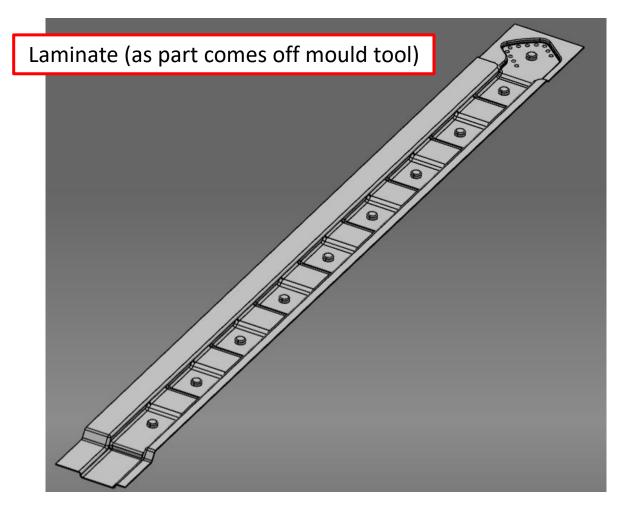

### Side Brace Laminate

• First side brace laminate was produced in the 3m autoclave at Brick Kiln Composites (Banbury);