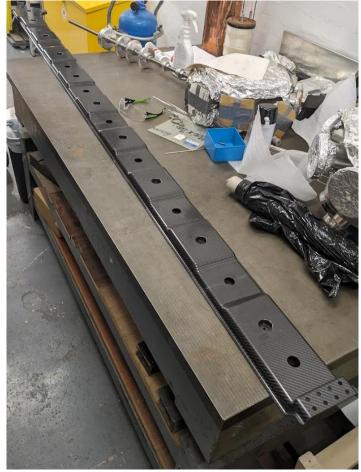

## Side Brace Machining

Machining op successful without inducing any twisting or bending;

## Side Brace Bonding

### Full bonding op of metallic inserts into sidebrace completed;