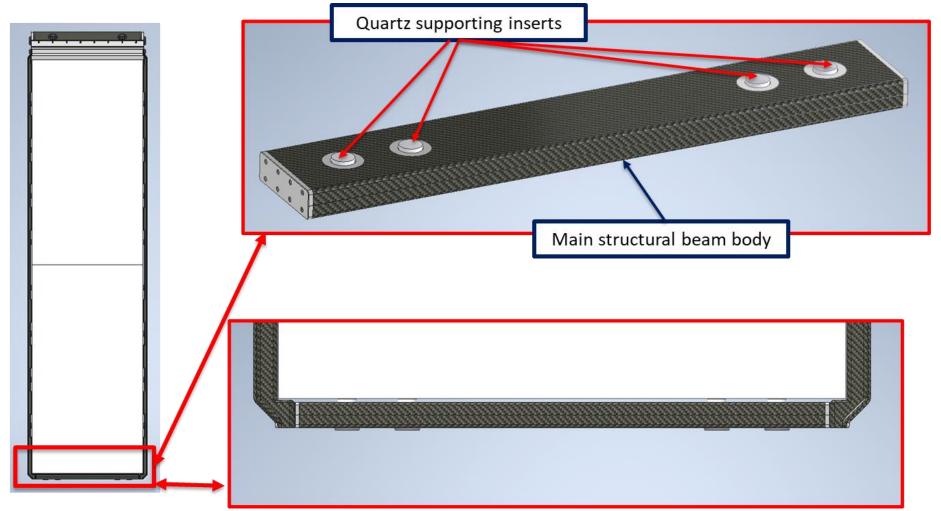

RCH Prototype Updates

- Frame Design
- Frame Production
  - Side Brace Laminate
  - Side Brace Machining
  - Side Brace Kitting
- <sup>®</sup> Electronics Mount Production
  - 2x Mid Board Supports
  - 1x Upper Board Supports
- Next Steps
- Questions?

### RICH2/TORCH Integration

- Re-packaging Ideas
- Integration into the RICH2 Superstructure Options
- Advancing the Concept
- Next Steps
- Open Discussion/Questions



### Frame Design Re-Cap

### Lightweight, minimum material CF frame









### **Frame Design Re-Cap**

• Full orthotropic FEA of the frame has been carried out with material sample testing to validate





0.9





### Frame Design Re-Cap

• Full orthotropic FEA of the frame has been carried out with material sample testing to validate





### TORCH Lower Brace Re-cap





#### TORCH Lower Brace Re-cap









### TORCH Lower Brace Re-cap









#### TORCH Lower Brace Re-cap

































## **Side Brace Tooling**

### Side brace patterns and carbon fiber mould tools fully produced;



# Patterns produced from 'Epoxy block tooling board';

- Easy to machine;
- Cheap;
- Does not inhibit pre-preg cure;
- Mould tools produced from a tooling grade pre-preg carbon fiber;
  - Matched CTE with the final component;
  - Tough and re-usable tool;
  - Lower cure temperature than component pre-preg (hence less thermal expansion difference between pattern and mould tool) – OR SO WE HOPED!;



### Side Brace Laminate

• First side brace laminate was produced in the 3m autoclave at Brick Kiln Composites (Banbury);





### Side Brace Laminate - Me