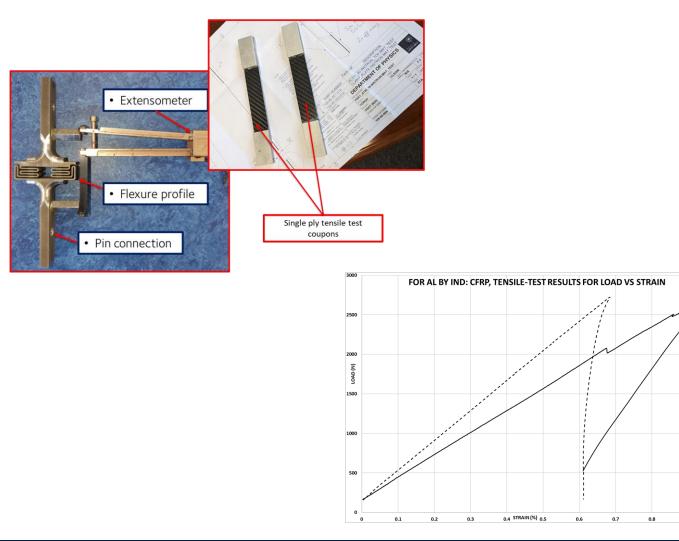

### **Frame Design Re-Cap**

• Full orthotropic FEA of the frame has been carried out with material sample testing to validate

0.9

### Frame Design Re-Cap

• Full orthotropic FEA of the frame has been carried out with material sample testing to validate