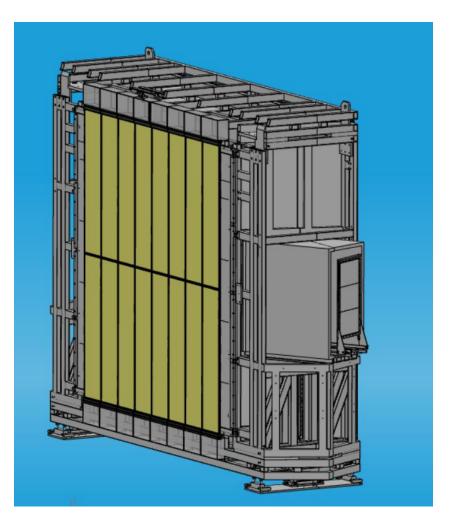

Housing**







## **RICH2/TORCH Integration – Repurposing current TORCH mount**





# **RICH2/TORCH Integration – RICH2 Radiator Length Reduction**

Suggestion would be to remove ~70mm from the centre of the RICH chamber/structure and 'stitch back together' from a design point of view – **NOT LITERALLY!** 







## **RICH2/TORCH Integration – RICH2 Radiator Length Reduction**





## **RICH2/TORCH Integration – RICH2 Frame Modification**





## **RICH2/TORCH Integration – RICH2 Frame Modification**





### RICH2/TORCH Integration – All of this creates (just showing 1 upper TORCH module)....





## Next Steps;

- Full detector design;
- Beampipe clearance consideration;
- Module Integration;
- Further evolve design with RICH2 and MT team to identify where there may be space issues.







## **Bond Jig and Exo-Skeleton**





## **Bond Jig and Exo-Skeleton**





## **RICH2/TORCH Integration – Option 1a) Minimal RICH2 Impact**





### **RICH2/TORCH Integration – Option 2a) Minimal RICH2 Impact (Angled Electronics)**







#### **RICH2/TORCH** Integration – Option 2b) Minimal RICH2 Rad Length Reduction (Angled Electronics)