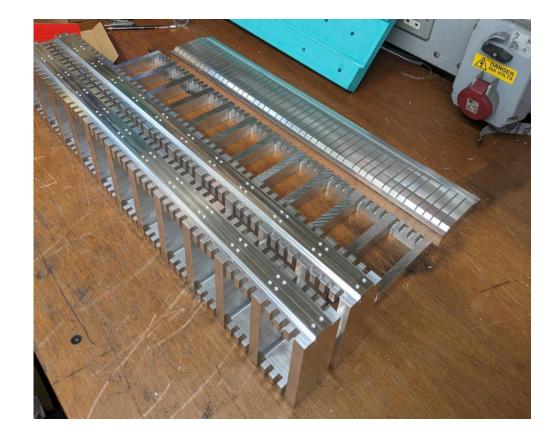

## **Electronic Board Supports Manufactured**

• Board supports fully manufactured and co-ordinate measured on machined – full CMM inspection pending.