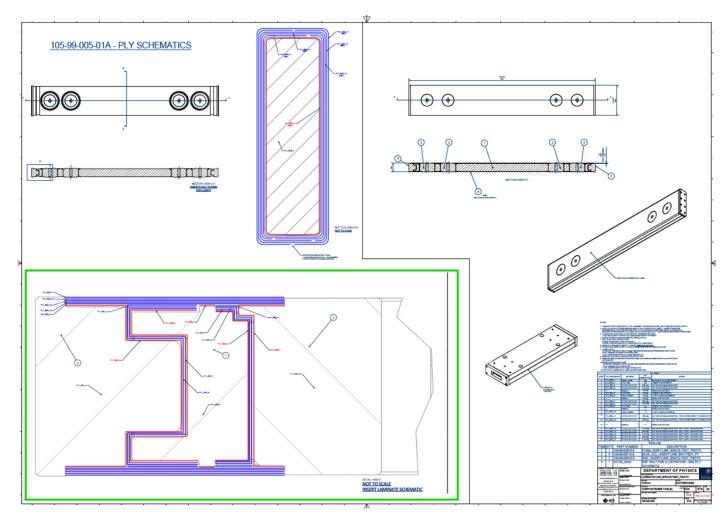

aminate
  - Side Brace Machining
  - Side Brace Kitting
- <sup>®</sup> Electronics Mount Production
  - 2x Mid Board Supports
  - 1x Upper Board Supports
- Next Steps
- Questions?

### RICH2/TORCH Integration

- Re-packaging Ideas
- Integration into the RICH2 Superstructure Options
- Advancing the Concept
- Next Steps
- Open Discussion/Questions



### Frame Design Re-Cap

### Lightweight, minimum material CF frame









### **Frame Design Re-Cap**

• Full orthotropic FEA of the frame has been carried out with material sample testing to validate





0.9





### Frame Design Re-Cap

• Full orthotropic FEA of the frame has been carried out with material sample testing to validate





### TORCH Lower Brace Re-cap





#### TORCH Lower Brace Re-cap









### TORCH Lower Brace Re-cap









#### TORCH Lower Brace Re-cap

































## **Side Brace Tooling**

### Side brace patterns and carbon fiber mould tools fully produced;



# Patterns produced from 'Epoxy block tooling board';

- Easy to machine;
- Cheap;
- Does not inhibit pre-preg cure;
- Mould tools produced from a tooling grade pre-preg carbon fiber;
  - Matched CTE with the final component;
  - Tough and re-usable tool;
  - Lower cure temperature than component pre-preg (hence less thermal expansion difference between pattern and mould tool) – OR SO WE HOPED!;



### Side Brace Laminate

• First side brace laminate was produced in the 3m autoclave at Brick Kiln Composites (Banbury);





### Side Brace Laminate - Measurement

• The laminate was put on the large 1600mm 5 axis mill at Oxfo