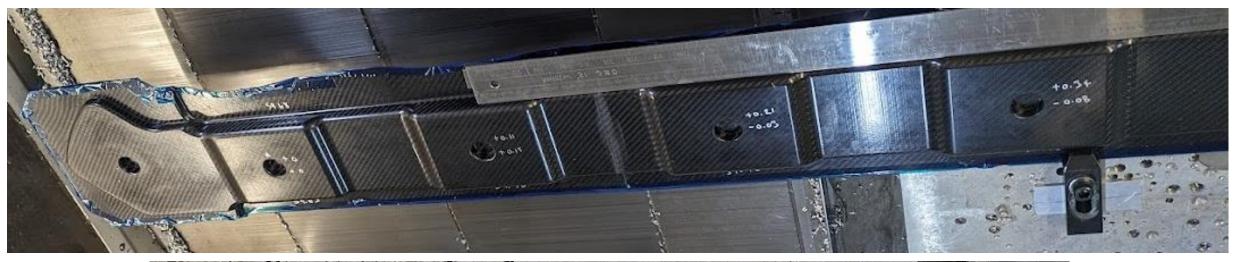

### Side Brace Laminate - Measurement

• The laminate was put on the large 1600mm 5 axis mill at Oxford to be quasi-CMM inspected;