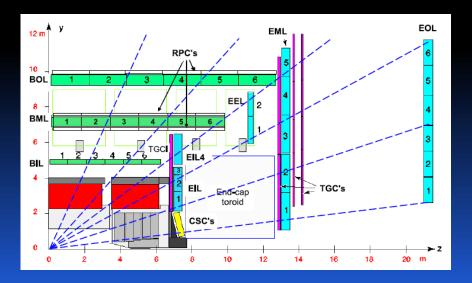

#### Rex Andrew Brown July 7, 2011

#### **EE CHAMBER COMMISSIONING** Х U R Ρ 0 L Ρ 0 Ε R Α Α Ν Т 0 Ν

### Test Stand Overview



### Commissioning Schedule

- 52 Chambers to Commission
  - 32 EES in b.191 (during summer)
  - 20 EEL at BB5 (starting in September)
- Started testing mid May

Much preparation done beforehand



#### Make sure all channels:

- Are alive
- Can handle HV
- Have expected performance
- Monitor
  - CSMADC
  - B-Field
  - Temperature
- Test

- Injection
- Gain
- Linearity
- Noise
- Threshold



150 F

100

50F

8.9

0.95

#### Injection Scan



1.05

Injection Efficiency

1.1

#### Noise



#### Threshold Scan









### ATLAS Muon Week Presentation













### Thank You

#### • Questions?