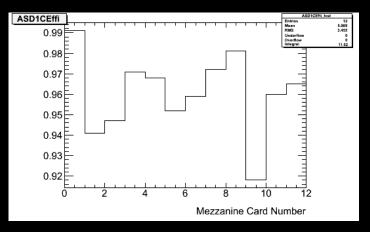

#### Rex Andrew Brown July 7, 2011

#### **EE CHAMBER COMMISSIONING** Х U R Ρ 0 L Ρ 0 Ε R Α Α Ν Т 0 Ν

### Test Stand Overview



### Commissioning Schedule

- 52 Chambers to Commission
  - 32 EES in b.191 (during summer)
  - 20 EEL at BB5 (starting in September)
- Started testing mid May

Much preparation done beforehand



#### Make sure all channels:

- Are alive
- Can handle HV
- Have expected performance
- Monitor
  - CSMADC
  - B-Field
  - Temperature
- Test

- Injection
- Gain
- Linearity
- Noise
- Threshold



150 F

100

50F

8.9

0.95

#### Injection Scan



1.05

Injection Efficiency

1.1

#### Noise



#### Threshold Scan









### ATLAS Muon Week Presentation













### Thank You

#### • Questions?