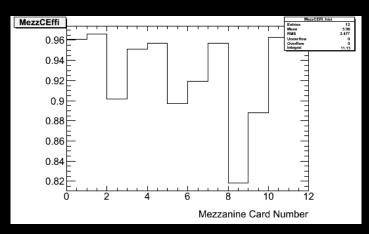

#### Rex Andrew Brown July 7, 2011

#### **EE CHAMBER COMMISSIONING** Х U R Ρ 0 L Ρ 0 Ε R Α Α Ν Т 0 Ν

### Test Stand Overview



### Commissioning Schedule

- 52 Chambers to Commission
  - 32 EES in b.191 (during summer)
  - 20 EEL at BB5 (starting in September)
- Started testing mid May

Much preparation done beforehand



#### Make sure all channels:

- Are alive
- Can handle HV
- Have expected performance
- Monitor
  - CSMADC
  - B-Field
  - Temperature
- Test

- Injection
- Gain
- Linearity
- Noise
- Threshold



150 F

100

50F

8.9

0.95

#### Injection Scan



1.05

Injection Efficiency

1.1

#### Noise



#### Threshold Scan









### ATLAS Muon Week Presentation













### Thank You

#### • Questions?