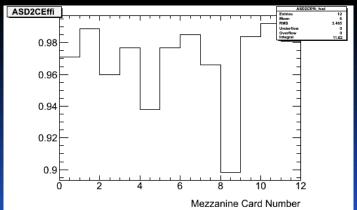

#### Rex Andrew Brown July 7, 2011

#### **EE CHAMBER COMMISSIONING** Х U R Ρ 0 L Ρ 0 Ε R Α Α Ν Т 0 Ν

### Test Stand Overview



### Commissioning Schedule

- 52 Chambers to Commission
  - 32 EES in b.191 (during summer)
  - 20 EEL at BB5 (starting in September)
- Started testing mid May

Much preparation done beforehand



#### Make sure all channels:

- Are alive
- Can handle HV
- Have expected performance
- Monitor
  - CSMADC
  - B-Field
  - Temperature
- Test

- Injection
- Gain
- Linearity
- Noise
- Threshold



150 F

100

50F

8.9

0.95

#### Injection Scan



1.05

Injection Efficiency

1.1

#### Noise



#### Threshold Scan









### ATLAS Muon Week Presentation













### Thank You

#### • Questions?