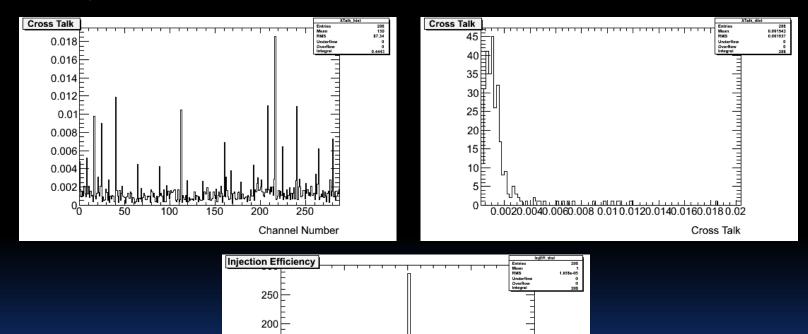

#### Make sure all channels:

- Are alive
- Can handle HV
- Have expected performance
- Monitor
  - CSMADC
  - B-Field
  - Temperature
- Test

- Injection
- Gain
- Linearity
- Noise
- Threshold

150 F

100

50F

#### Injection Scan

1.05

Injection Efficiency

1.1