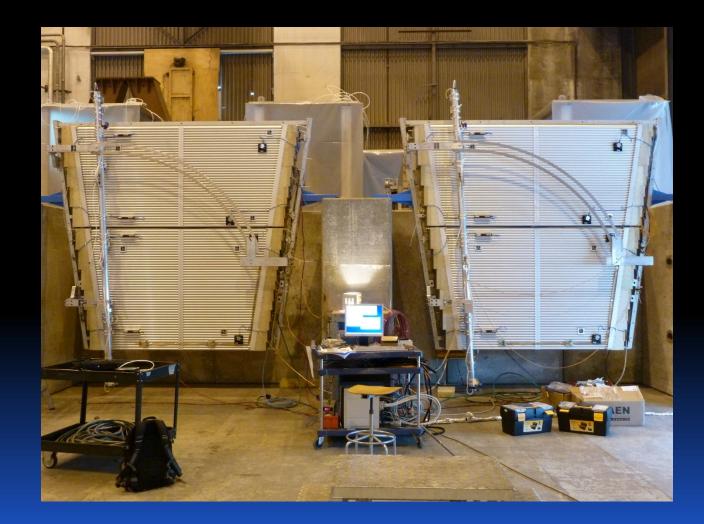

#### Rex Andrew Brown July 7, 2011

#### **EE CHAMBER COMMISSIONING** Х U R Ρ 0 L Ρ 0 Ε R Α Α Ν Т 0 Ν

### Test Stand Overview



### Commissioning Schedule

- 52 Chambers to Commission
  - 32 EES in b.191 (during summer)
  - 20 EEL at BB5 (starting in September)
- Started testing mid May

Much preparation done beforehand



#### Make sure all channels:

- Are alive
- Can handle HV
- Have expected performance
- Monitor
  - CSMADC
  - B-Field
  - Temperature
- Test

- Injection
- Gain
- Linearity
- Noise
- Threshold



150 F

100

50F

8.9

0.95

#### Injection Scan



1.05

Injection Efficiency

1.1

#### Noise



#### Threshold Scan









### ATLAS Muon Week Presentation













### Thank You

#### • Questions?