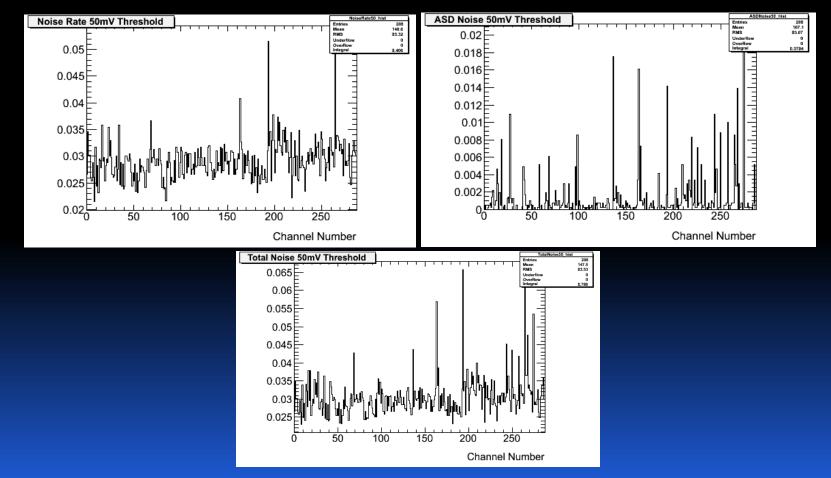

#### Rex Andrew Brown July 7, 2011

#### **EE CHAMBER COMMISSIONING** Х U R Ρ 0 L Ρ 0 Ε R Α Α Ν Т 0 Ν

### Test Stand Overview



### Commissioning Schedule

- 52 Chambers to Commission
  - 32 EES in b.191 (during summer)
  - 20 EEL at BB5 (starting in September)
- Started testing mid May

Much preparation done beforehand



#### Make sure all channels:

- Are alive
- Can handle HV
- Have expected performance
- Monitor
  - CSMADC
  - B-Field
  - Temperature
- Test

- Injection
- Gain
- Linearity
- Noise
- Threshold



150 F

100

50F

8.9

0.95

#### Injection Scan



1.05

Injection Efficiency

1.1

#### Noise



#### Threshold Scan









### ATLAS Muon Week Presentation













### Thank You

#### • Questions?