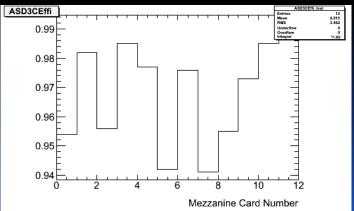

#### Make sure all channels:

- Are alive
- Can handle HV
- Have expected performance
- Monitor
  - CSMADC
  - B-Field
  - Temperature
- Test

- Injection
- Gain
- Linearity
- Noise
- Threshold

150 F

100

50F