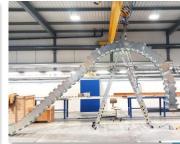

## **STRING : Installation activities under WP6a supervision**

- Mar.24 : 18 kA flexible busbars installation
- Jun.24 : Spooling of SCLink+DFHX @ F2
- Jun.24 : Transfer of SCLink+DFHX to STRING area (with EN-HE)
  - Jul.24 : SCLink unspool and forming (with EN-HE)
- Jul.24 : DFX vertical assembly
- Jul.24 : DFHX final position
- 2025: DFX horizontal connection