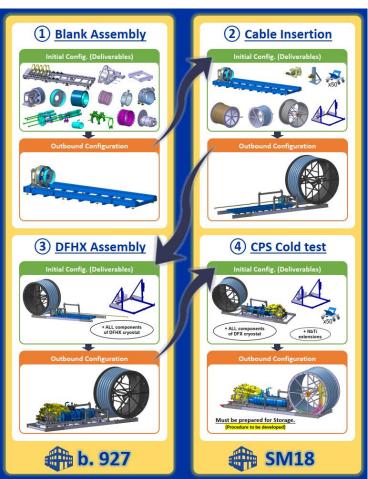

#### **Achievements since January 24**

- F2 DFX disassembly
  - 3 specific welds cutting machines (with EN-MME)
- B927 infrastructure
  - New door, fences
  - Upgraded HTS cabling machine
  - Logistics for DFH assemblies

#### **Production for series since January**

- DFHX#2 blank assembly
- IFS capillaries for DF in progress
- Procurement : no showstoppers
  - Transport structures
  - Series ancillaries (with EN-MME)

Disassembly tooling