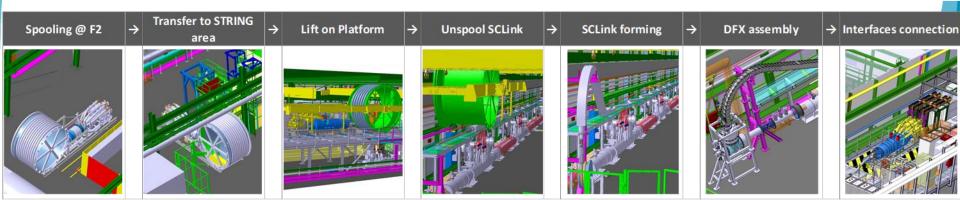

## **STRING : Installation activities under WP6a supervision**

- Mar.24 : 18 kA flexible busbars installation
- Jun.24 : Spooling of SCLink+DFHX @ F2
- Jun.24 : Transfer of SCLink+DFHX to STRING area (with EN-HE)
  - Jul.24 : SCLink unspool and forming (with EN-HE)
- Jul.24 : DFX vertical assembly
- Jul.24 : DFHX final position
- 2025: DFX horizontal connection

| Key Tooling availability & qualification          |                                                                          |                   |
|---------------------------------------------------|--------------------------------------------------------------------------|-------------------|
| Spooler                                           | Refurbished - HSE qualified                                              | ✓                 |
| Spool                                             | Manufacturing at Okursoy (TR)                                            | End June          |
| Cable chain                                       | Optimized                                                                | ✓                 |
| SCLink support                                    | Stored in SM18                                                           | ✓                 |
| DFX support                                       | Manufacturing at CERN                                                    | End June          |
| Leak test tool<br>Post forming                    | Manufacturing at Cryoworld                                               | End June          |
|                                                   |                                                                          |                   |
| Lifting frame                                     | Dummy test completed (with EN-HE)                                        | ✓                 |
| Lifting frame<br>SCLink trolleys                  | Dummy test completed (with EN-HE)<br>Stored in 927                       | ✓<br>✓            |
|                                                   |                                                                          | ✓<br>✓<br>Oct. 24 |
| SCLink trolleys                                   | Stored in 927<br>Design starting                                         | ·<br>•            |
| SCLink trolleys<br>IP2X cage                      | Stored in 927<br>Design starting                                         | ·<br>•            |
| SCLink trolleys<br>IP2X cage<br>Parts & interface | Stored in 927<br>Design starting<br>components<br>Qualified at F2 – SM18 | ✓<br>Oct. 24      |