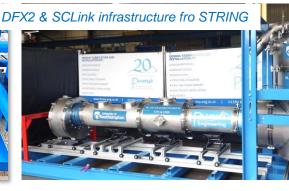

| Key Tooling availability & qualification          |                                                                          |                   |
|---------------------------------------------------|--------------------------------------------------------------------------|-------------------|
| Spooler                                           | Refurbished - HSE qualified                                              | ✓                 |
| Spool                                             | Manufacturing at Okursoy (TR)                                            | End June          |
| Cable chain                                       | Optimized                                                                | ✓                 |
| SCLink support                                    | Stored in SM18                                                           | ✓                 |
| DFX support                                       | Manufacturing at CERN                                                    | End June          |
| Leak test tool<br>Post forming                    | Manufacturing at Cryoworld                                               | End June          |
|                                                   |                                                                          |                   |
| Lifting frame                                     | Dummy test completed (with EN-HE)                                        | ✓                 |
| Lifting frame<br>SCLink trolleys                  | Dummy test completed (with EN-HE)<br>Stored in 927                       | ✓<br>✓            |
|                                                   |                                                                          | ✓<br>✓<br>Oct. 24 |
| SCLink trolleys                                   | Stored in 927<br>Design starting                                         | ·<br>•            |
| SCLink trolleys<br>IP2X cage                      | Stored in 927<br>Design starting                                         | ·<br>•            |
| SCLink trolleys<br>IP2X cage<br>Parts & interface | Stored in 927<br>Design starting<br>components<br>Qualified at F2 – SM18 | ✓<br>Oct. 24      |

Trials, qualification of tooling Q1-2024