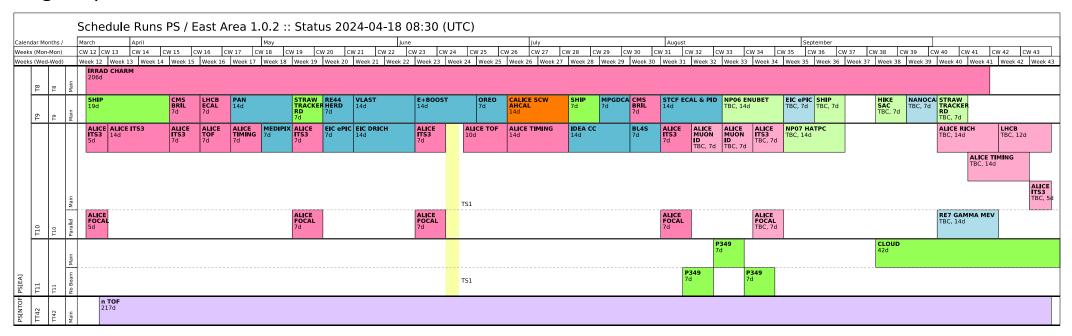

## Original plan

ALICE requests following publication of DRAFT version v0.6 of users schedule (27 February):

- swap BL4S with RICH in September; this is essential for RICH, as they have to deliver results by the end of w40;
- have TIMING as main user for at least one week towards end September-October; this is essential because as it is now (TIMING parasitic of RICH/LHCb) they would not be able to operate;
- postpone the w32-33 MUON ID slots by 4-6 weeks if possible; this would give more contingency to complete the construction of the setup.