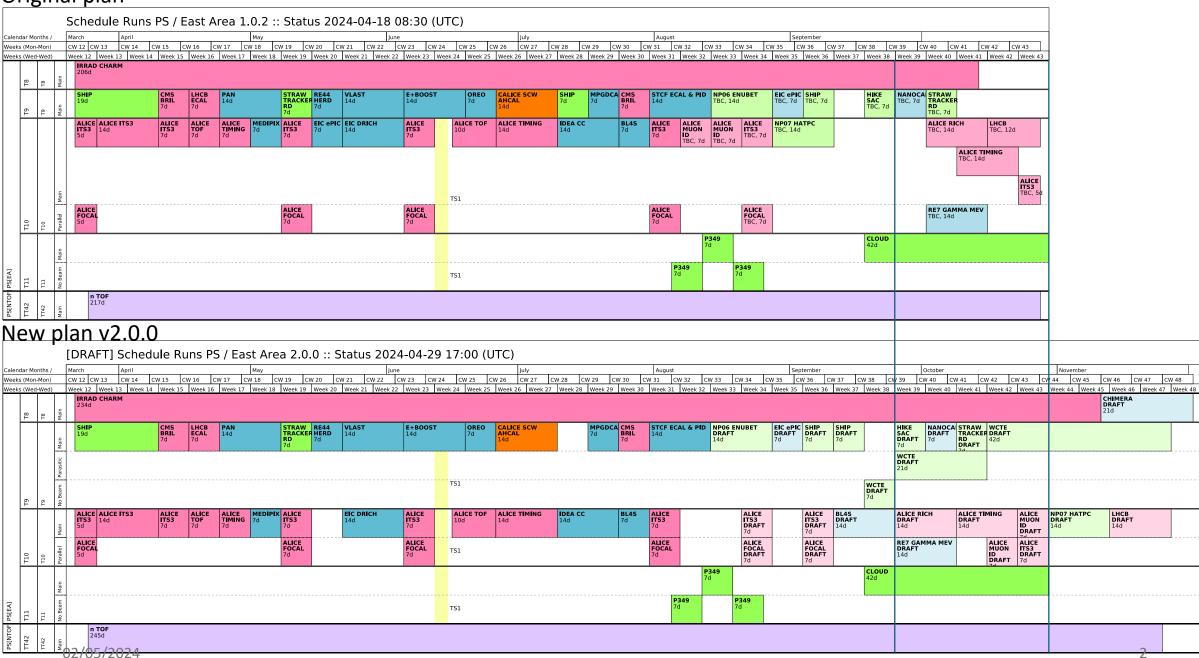

## Original plan

ALICE requests following publication of DRAFT version v0.6 of users schedule (27 February):

- swap BL4S with RICH in September; this is essential for RICH, as they have to deliver results by the end of w40;
- have TIMING as main user for at least one week towards end September-October; this is essential because as it is now (TIMING parasitic of RICH/LHCb) they would not be able to operate;
- postpone the w32-33 MUON ID slots by 4-6 weeks if possible; this would give more contingency to complete the construction of the setup.

## Original plan

| New plan v2.0.0: | September | — ——— October ——— | — — November — — |
|------------------|-----------|-------------------|------------------|
|------------------|-----------|-------------------|------------------|

| w33 | w34  | w35 | w36  | w37  | w38  | w39  | w40  | w41 | w42 | w43  | w44  | w45  | w46  | w47  | w48 |
|-----|------|-----|------|------|------|------|------|-----|-----|------|------|------|------|------|-----|
|     | ITS3 |     | ITS3 | BL4S | BL4S | RICH | RICH | TIM | TIM | MID  | NP07 | NP07 | LHCb | LHCb |     |
|     | FOC  |     | FOC  |      |      | RE7  | RE7  |     | MID | ITS3 |      |      |      |      |     |

## Issues:

- RICH last days w40 (Sat-Wed: conflict with UW in cw41) → can live with that
- MID cannot run with TIM/ITS3 (3m long setup) AND should be scheduled between w38-41
- FOCal wants run parasitic after w41

## **NEW plan agreed today:**

|     | September |     |      |      |      |      | October ———— |      |     |     |      | November ——— |      |      |     |  |
|-----|-----------|-----|------|------|------|------|--------------|------|-----|-----|------|--------------|------|------|-----|--|
| w33 | w34       | w35 | w36  | w37  | w38  | w39  | w40          | w41  | w42 | w43 | w44  | w45          | w46  | w47  | w48 |  |
|     | ITS3      |     | ITS3 | BL4S | BL4S | RICH | RICH         | MID  | TIM | TIM | NP07 | NP07         | LHCb | LHCb |     |  |
|     | FOC       |     | FOC  |      |      | RE7  | RE7          | ITS3 |     | FOC |      |              |      |      |     |  |