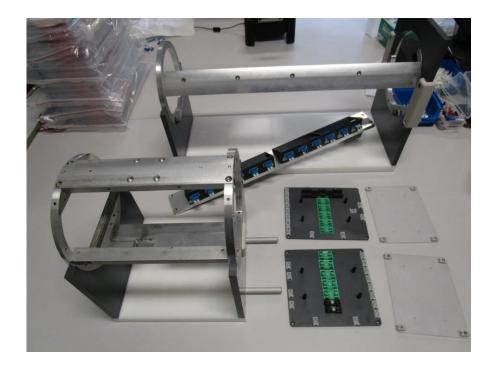

### **BM 128-D :**

- ✓ I received from Valencia the components for the BM type D and Valencia received from me the components for the BM type A
- ✓ Integration of the BM128-D started slowly :
  - Both frames are mounted
  - Both plates are mounted (more 2 protective Lexan plates)
  - LC connectors bar mounted

Remains to be done when I have more time :

- ✓ continue the integration of the BM128-D
- ✓ Update the procedures (cabling for example)