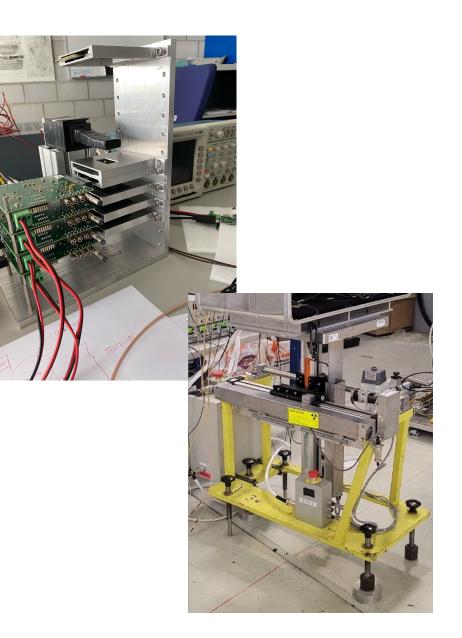

## Test\_2

- xy-readout MRPC & 10 gaps MRPC in high-rate condition
- Requirement
  - STD & Eco gas service
  - Large size DESY table