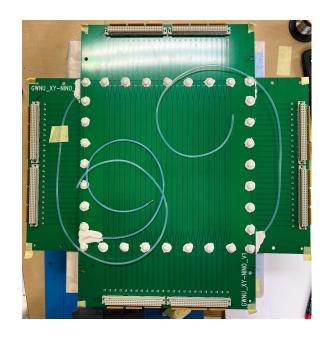

## Test\_2

- xy-readout MRPC & 10 gaps MRPC in high-rate condition
- Requirement
  - STD & Eco gas service
  - Large size DESY table