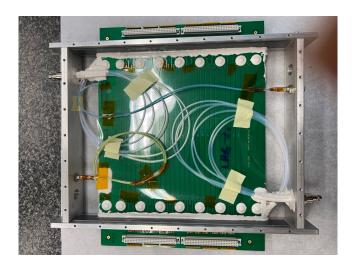

## Test\_2

- xy-readout MRPC & 10 gaps MRPC in high-rate condition
- Requirement
  - STD & Eco gas service
  - Large size DESY table