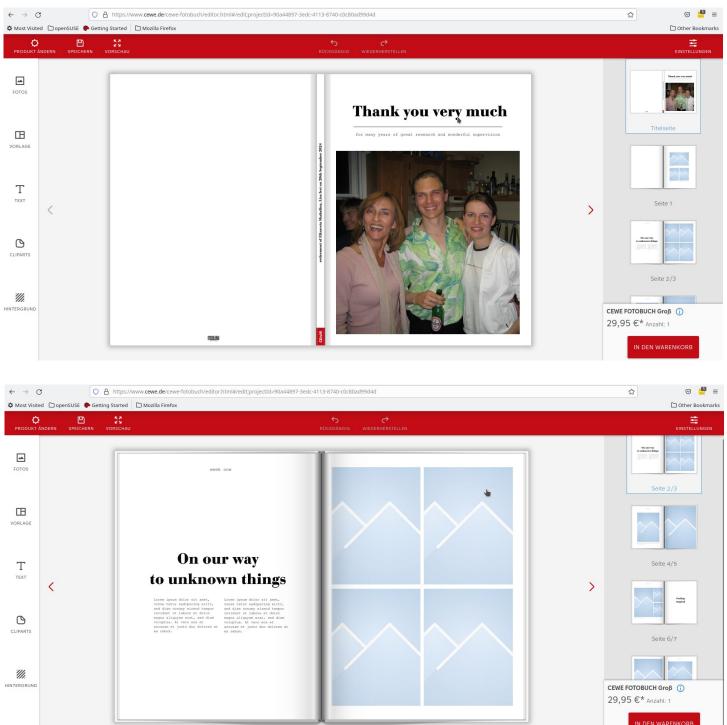

## Step 4: Find a new, unused (double-)page and add your pictures, plots and text