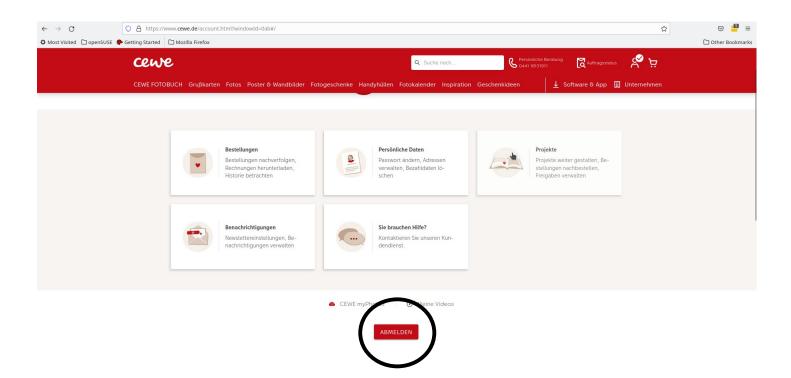

#### Step 5:

When you are finished, save "speichern" the document, go to the account information and log out "abmelden"