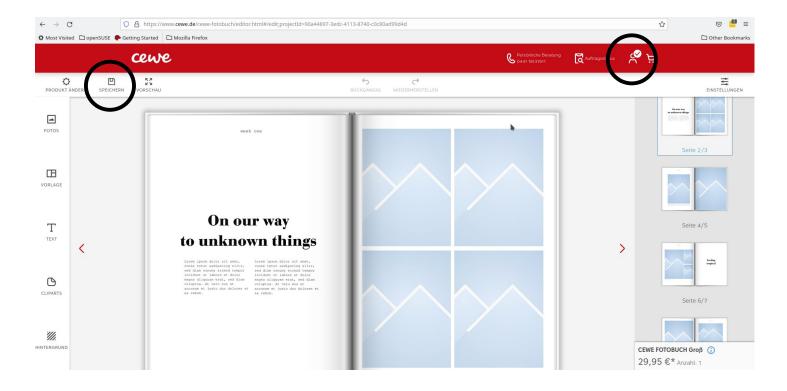

## Step 4: Find a new, unused (double-)page and add your pictures, plots and text

#### Step 5:

When you are finished, save "speichern" the document, go to the account information and log out "abmelden"