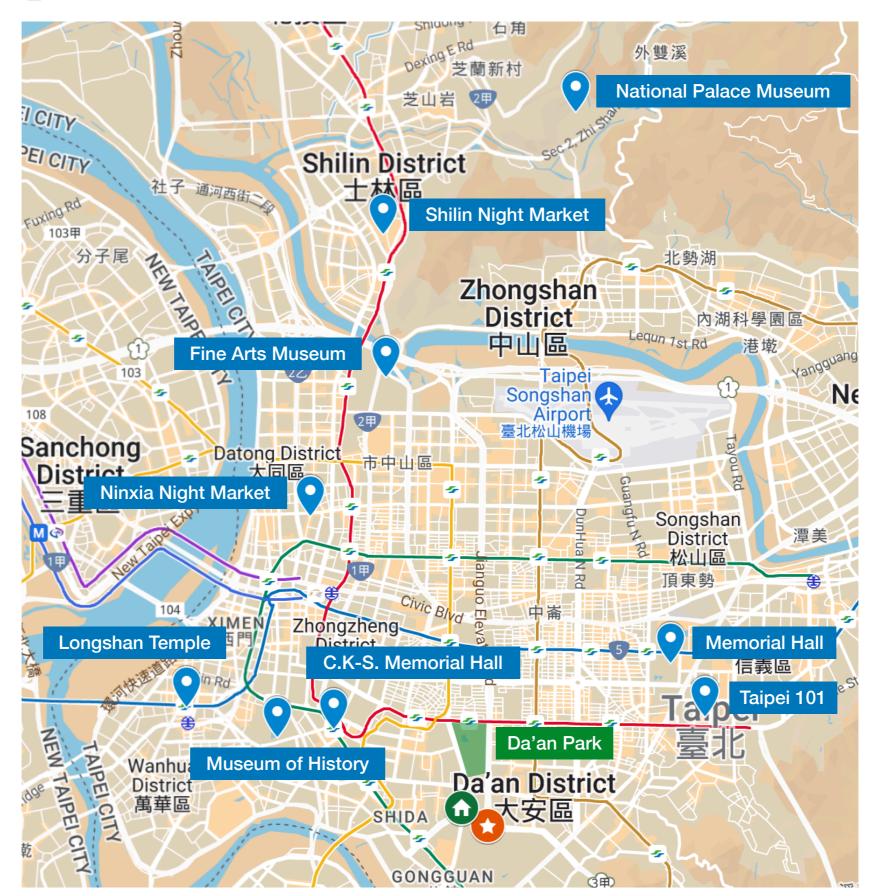

|
| 11:00 - 12:00 | Colas        | Neiman      | Anous          | Yi Wang   | Melville          |
| 12:00 - 14:00 | Lunch        |             |                |           |                   |
| 14:00 - 15:00 | Short Talks  | Stefanyszyn | Free Afternoon | Loparco   | Kourkoulou        |
| 15:00 - 15:30 | Coffee Break |             |                |           |                   |
| 15:30 - 17:00 | Short Talks  | Joyce       |                | Pimentel  | Pajer             |
|               |              |             |                |           |                   |
| 17:00 - 19:00 | Reception    |             | Dinner         |           |                   |

## Lunch and Reception



### Work Spaces



### Nearby Restaurants



Google Map



### **Nearby Attractions**



Google Map



### Dinner on Wednesday (18:00)