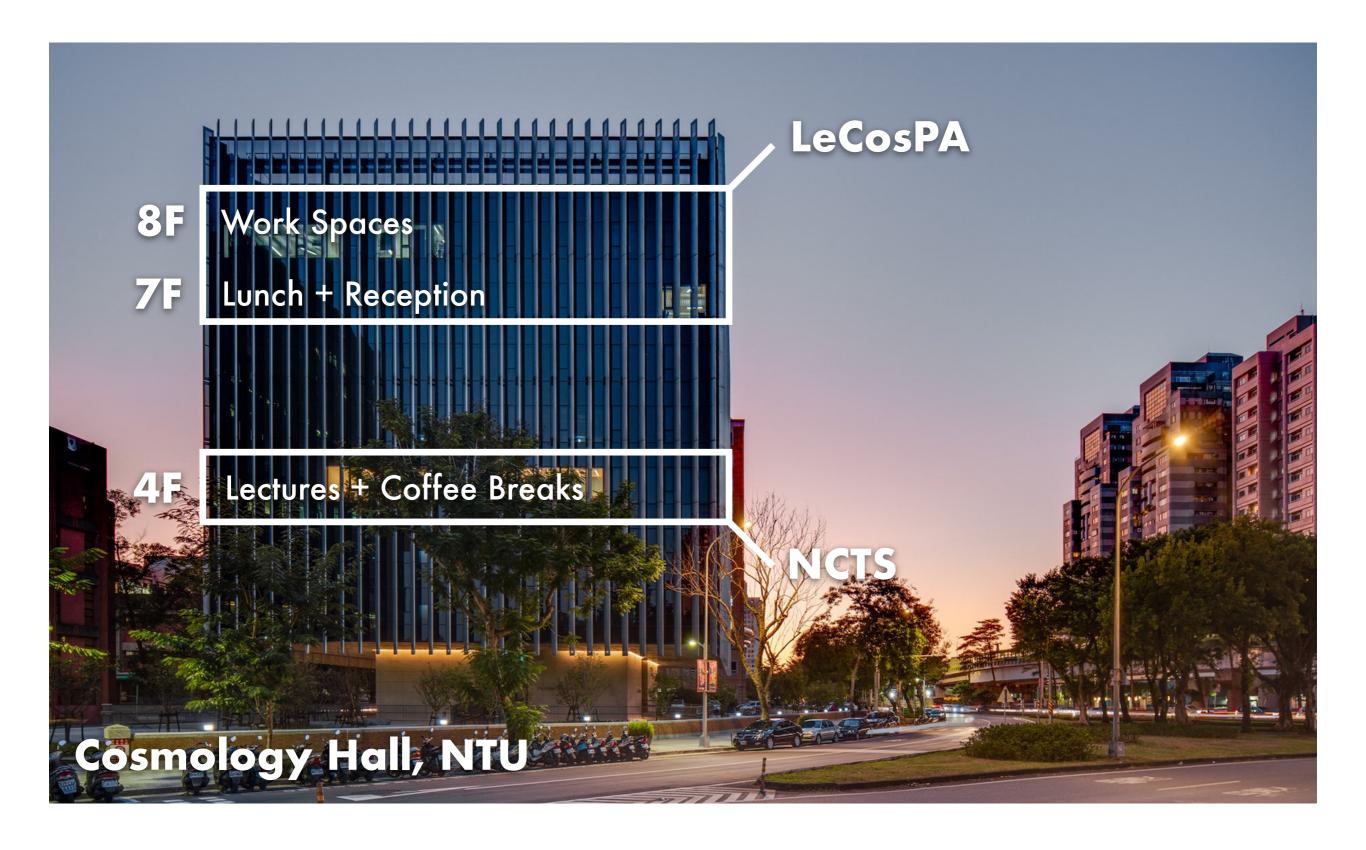

Welcome to COSMOLOGICAL CORRELATORS **Daniel Baumann** (for the organizers)

# History







#### Where Are We?



#### Schedule

| Time          | Monday       | Tuesday     | Wednesday      | Thursday  | Friday            |
|---------------|--------------|-------------|----------------|-----------|-------------------|
| 09:00 - 09:30 | Baumann      |             |                |           |                   |
| 09:30 - 10:30 | Werth        | Jain        | Anninos        | Yamaguchi | Carrillo González |
| 10:30 - 11:00 | Coffee Break |             |                |           |                   |
| 11:00 - 12:00 | Colas        | Neiman      | Anous          | Yi Wang   | Melville          |
| 12:00 - 14:00 | Lunch        |             |                |           |                   |
| 14:00 - 15:00 | Short Talks  | Stefanyszyn | Free Afternoon | Loparco   | Kourkoulou        |
| 15:00 - 15:30