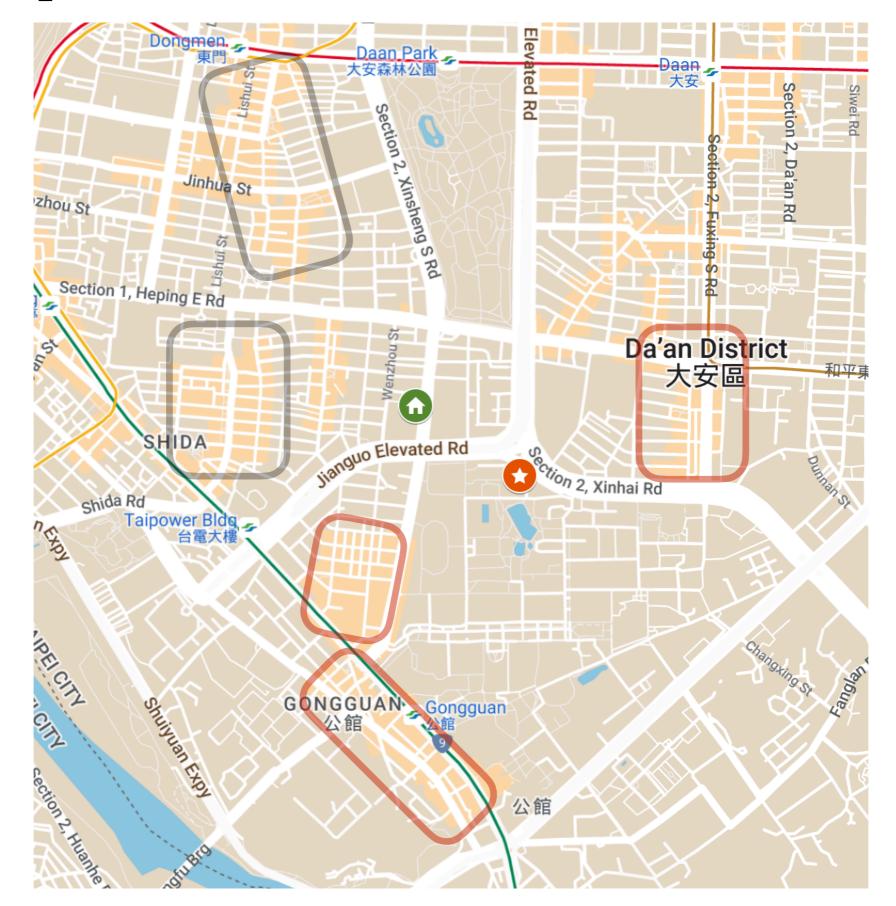

|                |           |                   |
| 11:00 - 12:00 | Colas        | Neiman      | Anous          | Yi Wang   | Melville          |
| 12:00 - 14:00 | Lunch        |             |                |           |                   |
| 14:00 - 15:00 | Short Talks  | Stefanyszyn | Free Afternoon | Loparco   | Kourkoulou        |
| 15:00 - 15:30 | Coffee Break |             |                |           |                   |
| 15:30 - 17:00 | Short Talks  | Joyce       |                | Pimentel  | Pajer             |
|               |              |             |                |           |                   |
| 17:00 - 19:00 | Reception    |             | Dinner         |           |                   |

## Lunch and Reception



### Work Spaces



### Nearby Restaurants



Google Map



### **Nearby Attractions**



Google Map



### Dinner on Wednesday (18:00)