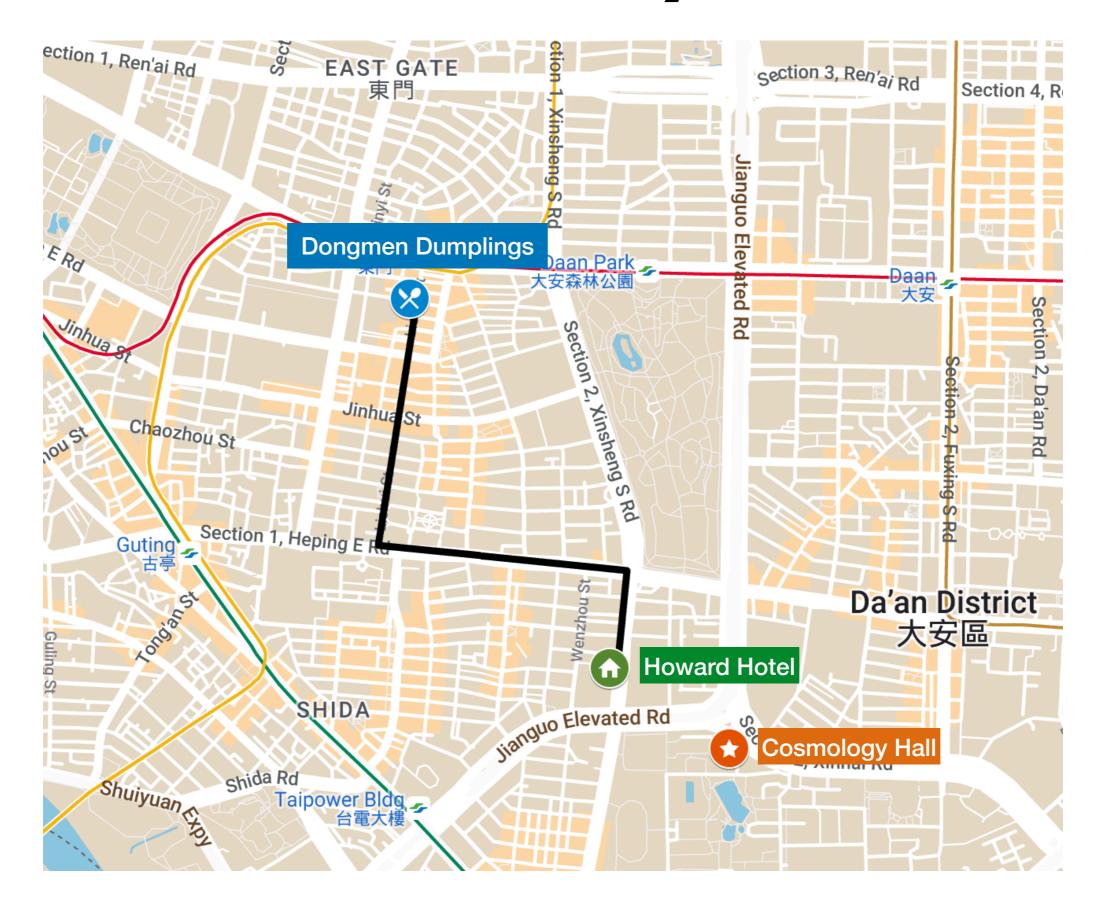

iman      | Anous          | Yi Wang   | Melville          |
| 12:00 - 14:00 | Lunch        |             |                |           |                   |
| 14:00 - 15:00 | Short Talks  | Stefanyszyn | Free Afternoon | Loparco   | Kourkoulou        |
| 15:00 - 15:30 | Coffee Break |             |                |           |                   |
| 15:30 - 17:00 | Short Talks  | Joyce       |                | Pimentel  | Pajer             |
|               |              |             |                |           |                   |
| 17:00 - 19:00 | Reception    |             | Dinner         |           |                   |

## Lunch and Reception



### Work Spaces



### Nearby Restaurants



Google Map



### **Nearby Attractions**



Google Map



### Dinner on Wednesday (18:00)