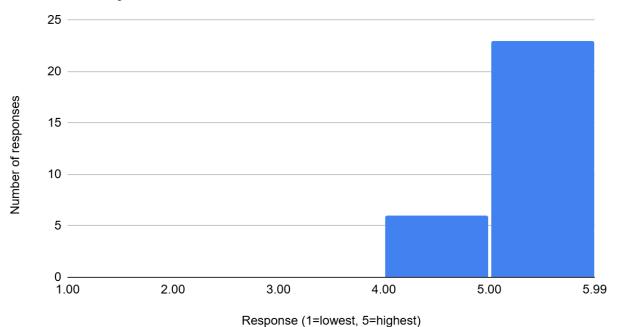

How would you rate the ATLAS or CMS measurement as an educational tool?

How would you rate the website for W2D2?

14 November 2024 29/49 Teachers Responding as of 25 November

How would you rate the videoconference?