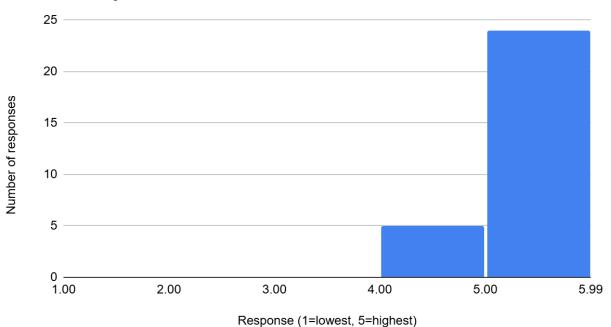

How would your rate W2D2 overall?

14 November 2024 29/49 Teachers Responding as of 25 November

Do you plan to participate in International Masterclasses in the coming Feb/Mar/Apr?

Do you plan to participate in W2D2 next year?