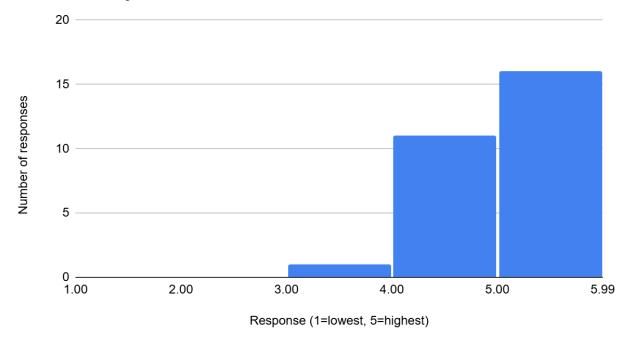

How would you rate the ATLAS or CMS measurement as an educational tool?

How would you rate the website for W2D2?

14 November 2024 29/49 Teachers Responding as of 25 November

How would you rate the videoconference?