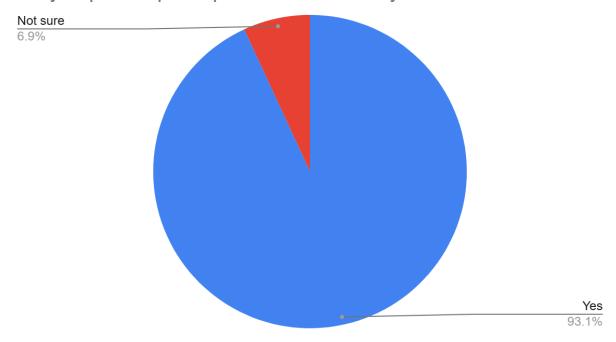

How would your rate W2D2 overall?

14 November 2024 29/49 Teachers Responding as of 25 November

Do you plan to participate in International Masterclasses in the coming Feb/Mar/Apr?

Do you plan to participate in W2D2 next year?