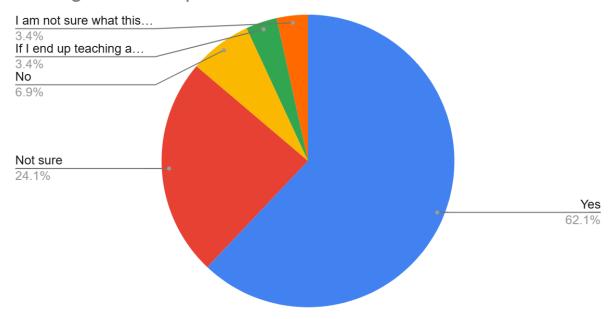

How would your rate W2D2 overall?

14 November 2024 29/49 Teachers Responding as of 25 November

Do you plan to participate in International Masterclasses in the coming Feb/Mar/Apr?

Do you plan to participate in W2D2 next year?