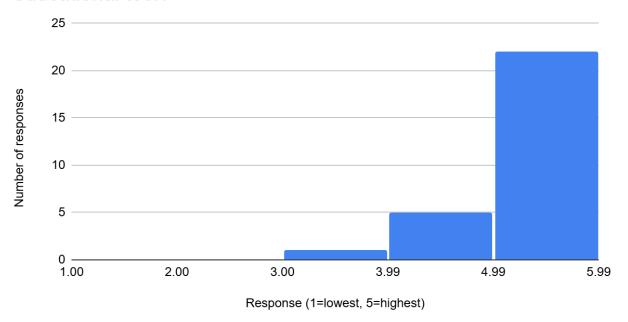

How would you rate the ATLAS or CMS measurement as an educational tool?

How would you rate the website for W2D2?

14 November 2024 29/49 Teachers Responding as of 25 November

How would you rate the videoconference?