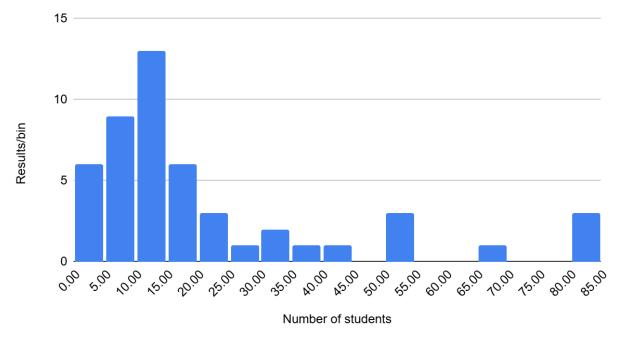

14 November 2024 29/49 Teachers Responding as of 25 November

How many students participated in your school?

How would you rate the registration and communication process prior to W2D2?

14 November 2024 29/49 Teachers Responding as of 25 November