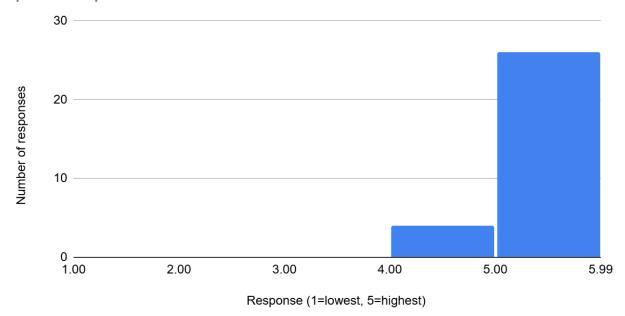

14 November 2024 29/49 Teachers Responding as of 25 November

How many students participated in your school?

How would you rate the registration and communication process prior to W2D2?

14 November 2024 29/49 Teachers Responding as of 25 November