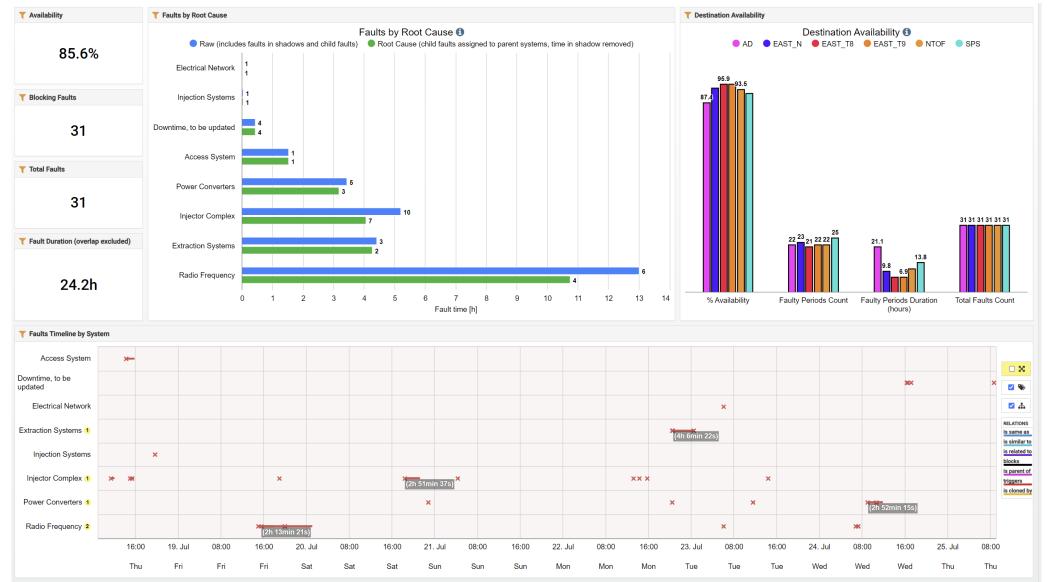

# **Main points**

Several long faults since last week

- RF issue on Fri night, not clearly understood but RF system is overdue for upgrade Several beams impacted (not EAST) Beams were restored by ~midnight
- BSW22 extraction bumper issue on Mon eve prevented TOF, AD and SPS EPC piquet repaired power converter
- No EAST beam until ~noon on Wed due to work on 251
- Signal issue on one of the door caused a loss of patrol, cannot be further investigated without a beam stop

#### Other points

- Nominal beam production
- Special 100/200ms beams for EAST T09 later this week

eams Department | Operation

| Accelerator ~   | System ~                     | :~ | Start Time 🛛 🗸      | End Time v          | OP Duration $\checkmark$ $\checkmark$ | Effective Duratic $\sim$ | States ~        |
|-----------------|------------------------------|----|---------------------|---------------------|---------------------------------------|--------------------------|-----------------|
| <b>T</b> Filter | ▼ Filter                     | T  | ▼ Filter            | ▼ Filter            | TFilter                               | <b>T</b> Filter          | <b>T</b> Filter |
| PS              | Radio Frequency » LLRF       | Ø  | 19-07-2024 15:01:56 | 20-07-2024 01:09:09 | 10h 07min 13s                         | 10h 07min 13s            |                 |
| PS              | Extraction Systems » Bumpers | Ø  | 22-07-2024 20:35:10 | 23-07-2024 00:41:32 | 04h 06min 22s                         | 04h 06min 22s            |                 |
| PS              | Power Converters » Other     | Ø  | 24-07-2024 09:02:45 | 24-07-2024 11:55:00 | 02h 52min 15s                         | 02h 52min 15s            |                 |
| PS              | Injector Complex » No Beam » | Ø  | 20-07-2024 18:23:57 | 20-07-2024 21:15:34 | 02h 51min 37s                         | 02h 51min 37s            |                 |
| PS              | Radio Frequency » LLRF       | Ø  | 19-07-2024 15:31:39 | 19-07-2024 17:45:00 | 02h 13min 21s                         | 02h 13min 21s            |                 |
| PS              | Access System » Hardware     | Ø  | 18-07-2024 14:18:24 | 18-07-2024 15:50:03 | 01h 31min 39s                         | 01h 31min 39s            |                 |