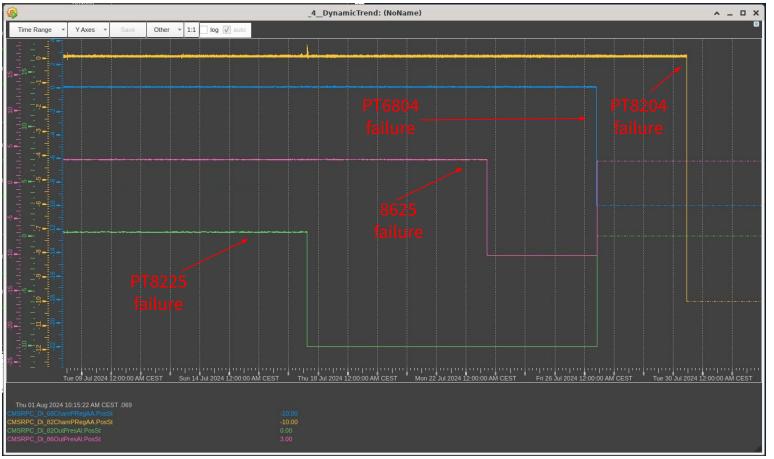

## **CMS RPC PT sensors issues**

| Date                | Pressure sensor<br>affected          | Problem                                                      | Consequence                  | Actions taken                                                                   |
|---------------------|--------------------------------------|--------------------------------------------------------------|------------------------------|---------------------------------------------------------------------------------|
| 2024-07-16 15:11:46 | PT8225<br>Output<br>Rack 82<br>RE+4  | Failure of pressure sensor at the output of the distribution | Distribution rack<br>stopped | Alarm blocked.<br>Rack restarted.                                               |
| 2024-07-22 16:52:29 | PT8625<br>Output<br>Rack 86<br>RE+4  | Failure of pressure sensor at the output of the distribution | Distribution rack<br>stopped | Alarm blocked.<br>Rack restarted                                                |
| 2024-07-26 09:54:25 | PT6804<br>Output<br>Rack 68<br>RE-4  | Failure of pressure sensor used to regulate the rack.        | Distribution rack<br>stopped | Alarm blocked. Regulation<br>moved to PT6805 (Dummy<br>chamber). Rack restarted |
| 2024-07-29 10:50:40 | PT8204<br>Chamber<br>Rack 82<br>RE+4 | Failure of pressure sensor used to regulate the rack.        | Distribution rack<br>stopped | Alarm blocked. Regulation<br>moved to PT8205 (Dummy<br>chamber). Rack restarted |

## **Pressure sensors trends**