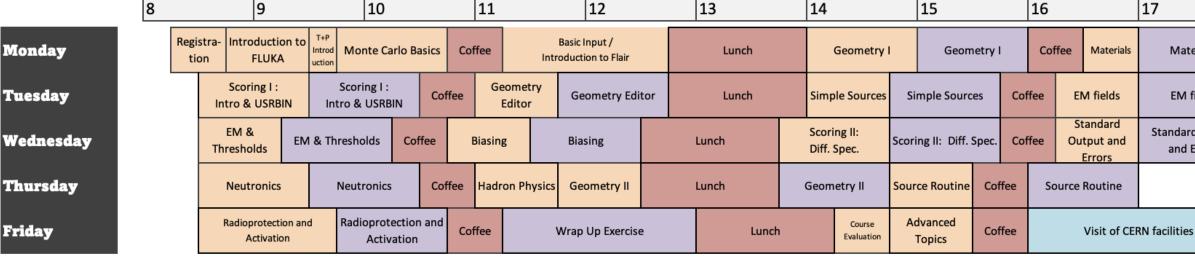

#### **Timetable**

- Beginner programme: varied topics useful for people picking up the software
- Start at 8.30 -> End at 6.00pm
- Door to the room closes → During lecture leave it against the doorframe, don't close
- During breaks: Room will be (de facto) locked when no one is inside, you can leave your belongings