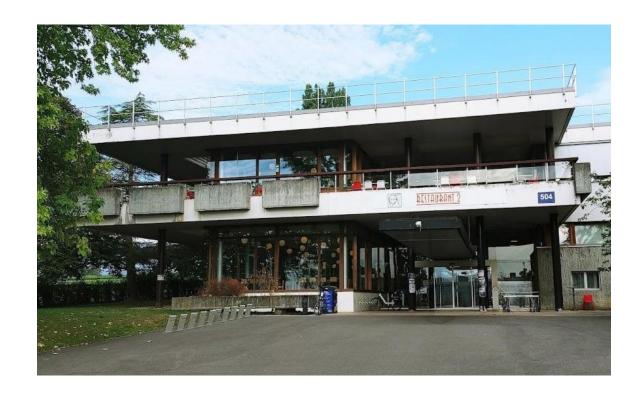

## **Lunch Breaks**

- Taken at CERN Restaurant 2
- 10 mins walking distance
- Use your vouchers, and ask for coffee with your meal