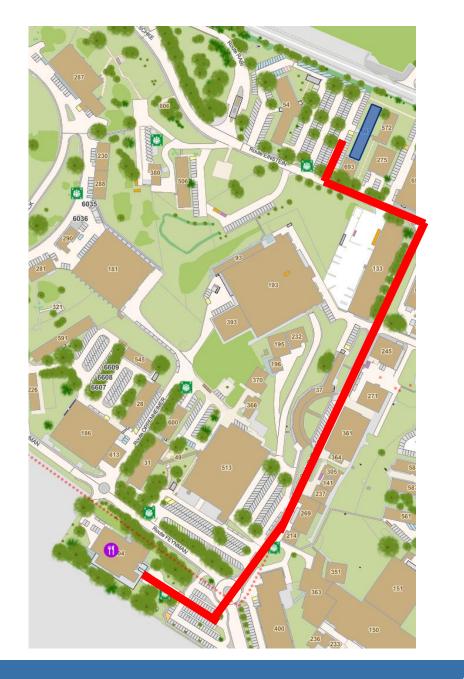

## **Coffee Breaks**

• Taken in Blg. 54 (across the parking) groud floor, in/around Novae cafeteria

## **Lunch Breaks**

- Taken at CERN Restaurant 2
- 10 mins walking distance
- Use your vouchers, and ask for coffee with your meal