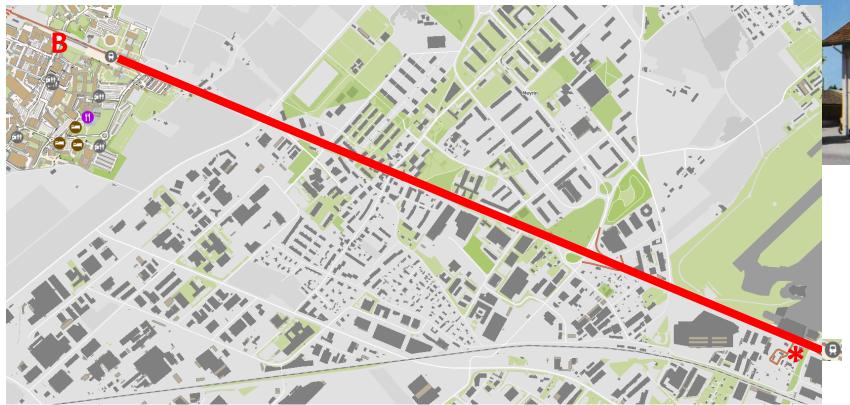

# **Social Dinner**

- On Wednesday, 7.30 pm
- Easily accessible by tram 18 from CERN (Blandonnet stop)
  - 2 menus : Beefsteak or ricotta/spinach panzerotti

Based on your veggie choice in your registration form!
Please check!!!