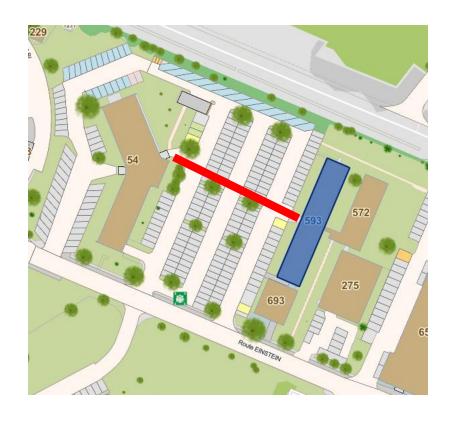

## **Coffee Breaks**

• Taken in Blg. 54 (across the parking) groud floor, in/around Novae cafeteria