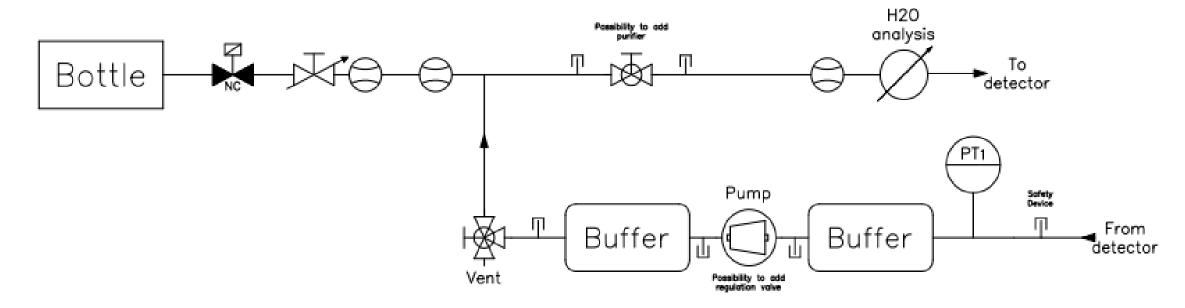

# Picosec uLoop Updates

## Components

## What's missing

- Power supply
- Rotameter valve
- Pump
- Pressure sensor
- Bosch profiles

### Already delivered:

- Rotameter
- Electro-valve coil
- FBO gas fitters
- 2x Buffer volume 0.75l (cleaning)
- Flowmeter ????
- Widgetlords devices



## Pressure sensors' test



#### **Analog input**

WL MIO 6040 https://wlmio.com/6040

#### Raspberry + carrier

WL MIO 6020 https://wlmio.com/6020

#### Power supply module

WL MIO 6010 https://wlmio.com/6010/

External power supply
24V

#### **Tests can start soon:**

- Problem with the Widgetlords Python library needed to communicate with the devices
- Setup already made (the same as for the pumps tests)

## Pressure sensors

| <mark>company</mark> | <mark>sensor</mark> | <mark>datasheet</mark>                                                                                   |
|----------------------|---------------------|----------------------------------------------------------------------------------------------------------|
|                      |                     |