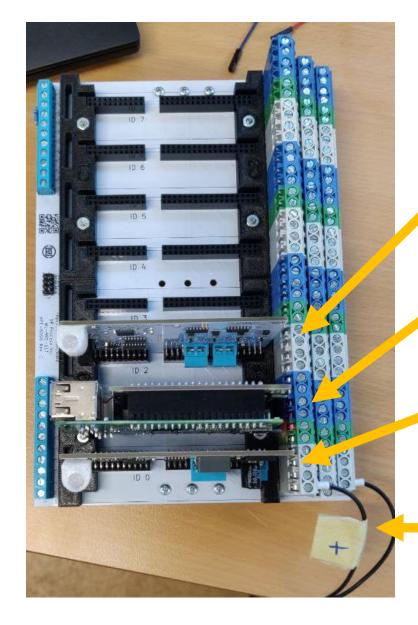

## Pressure sensors' test

#### **Analog input**

WL MIO 6040 https://wlmio.com/6040

#### Raspberry + carrier

WL MIO 6020 https://wlmio.com/6020

#### Power supply module

WL MIO 6010 https://wlmio.com/6010/

External power supply
24V

#### **Tests can start soon:**

- Problem with the Widgetlords Python library needed to communicate with the devices
- Setup already made (the same as for the pumps tests)