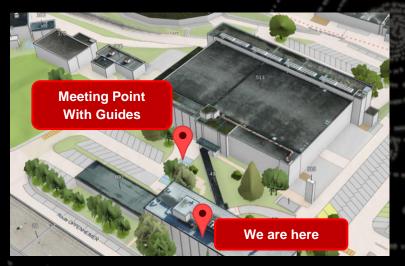

#### If you are going to a visit

- Lunch bag has been prepared with your chosen sandwich / salad
- Pick up <u>after</u> the visit