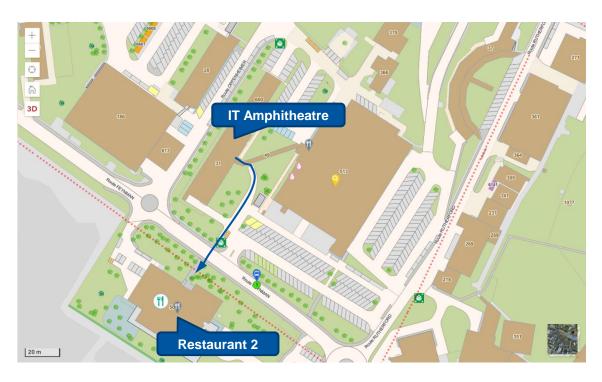

### **Lunch Break**

#### **CERN Restaurant 2**

- Self-service restaurant
- Cash (CHF) and credit cards
- Table reserved at ground floor
- Several menus available 1<sup>st</sup> floor, plus pizza, salads on ground floor
- Coffee/tea + snacks until 17:00