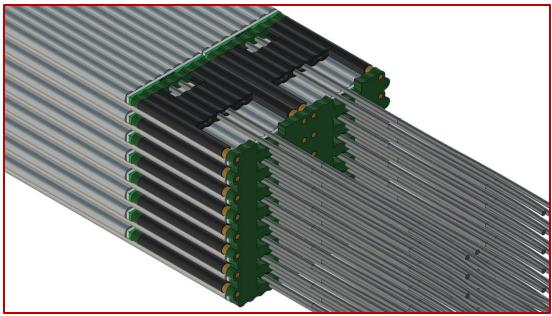

## Highly granular module: Integration

## Highly granular module: Integration

¼ of a mini-module

- 16 micro-pcb (1 SiPM module each)
- 1 macro-pcb (16 SiPM modules)
  - Alignment pins
  - Support structure with metal rods