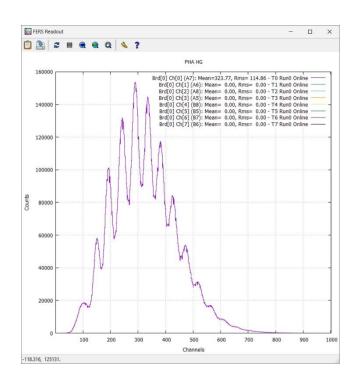

### Micro pcb qualification

- 15 mu pitch (@ 5V over) with grouping and final components!
  - SiPM bar reworked from old assembly

□ Results from 10 mu pitch will come soon