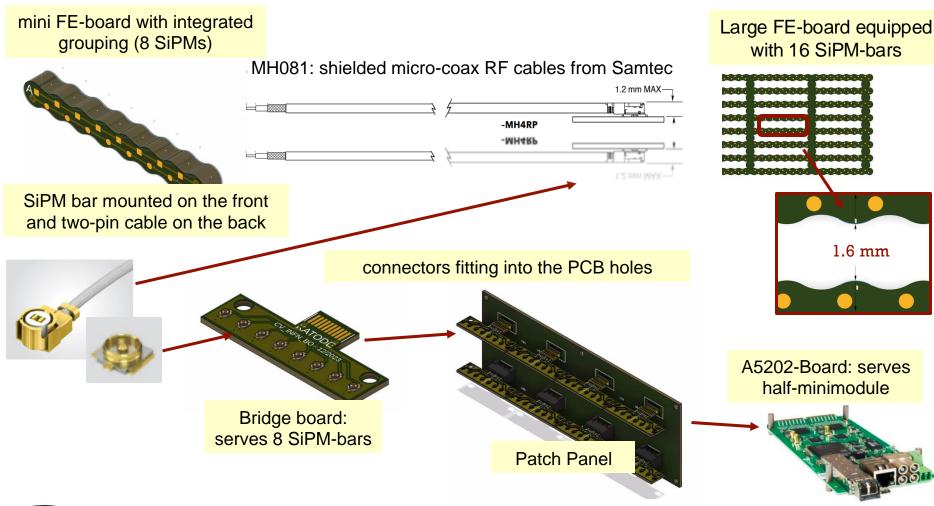

## Highly granular module: Integration

¼ of a mini-module

- 16 micro-pcb (1 SiPM module each)
- 1 macro-pcb (16 SiPM modules)
  - Alignment pins
  - Support structure with metal rods

## Highly granular module integration