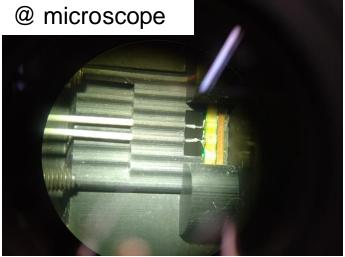

### **WP2-3 Update**







# Mechanical integration and cabling of the Highly granular modules







## Highly granular module: Integration







## Highly granular module: Integration





¼ of a mini-module

- 16 micro-pcb (1 SiPM module each)
- 1 macro-pcb (16 SiPM modules)
  - Alignment pins
  - Support structure with metal rods





## Highly granular module integration





## **Assembly station**



□ Still room for improvement, but we are progressing!







## **Assembly station**



□ Still room for improvement, but we are progressing!







### Micro pcb qualification



- 15 mu pitch (@ 5V over) with grouping and final components!
  - SiPM bar reworked from old assembly





□ Results from 10 mu pitch will come soon



## Components delivery and production



- □ SiPMs
  - □ 15mu pitch: 572/672 (delivered)
    - expected delivery time for the missing 100: Dec2024
  - □ 10mu pitch: 672/672 (delivered)
- □ PCB design and production
  - Micro-pcb: ready for production
  - Macro-pcb: ready for production
  - Patch panel: ready for production
  - Bridge board: ready for production
- We are in contact with SCEN for the full production
  - Full order to be finalized by the end of this year



## Samtec saga



- We need 3000 cables (INFN) an