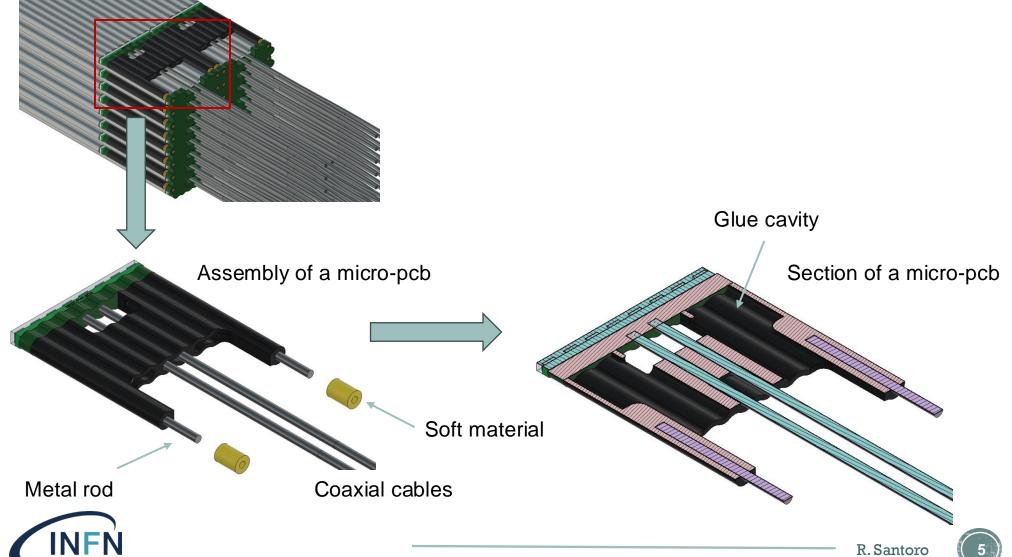

## Highly granular module: Integration

¼ of a mini-module

- 16 micro-pcb (1 SiPM module each)
- 1 macro-pcb (16 SiPM modules)
  - Alignment pins
  - Support structure with metal rods

## Highly granular module integration