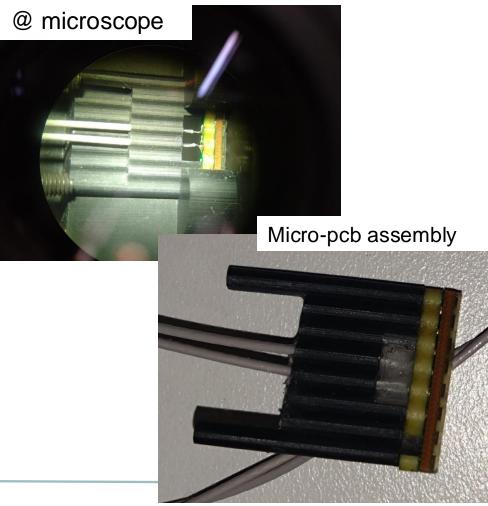

## Highly granular module: Integration

¼ of a mini-module

- 16 micro-pcb (1 SiPM module each)
- 1 macro-pcb (16 SiPM modules)
  - Alignment pins
  - Support structure with metal rods

### Micro pcb qualification

- 15 mu pitch (@ 5V over) with grouping and final components!
  - SiPM bar reworked from old assembly

□ Results from 10 mu pitch will come soon