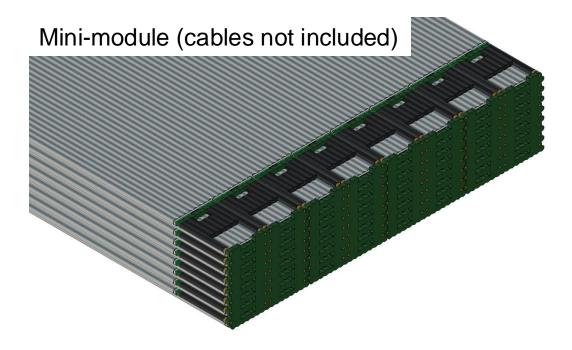

## Highly granular module: Integration

¼ of a mini-module

- 16 micro-pcb (1 SiPM module each)
- 1 macro-pcb (16 SiPM modules)
  - Alignment pins
  - Support structure with metal rods

## Highly granular module integration