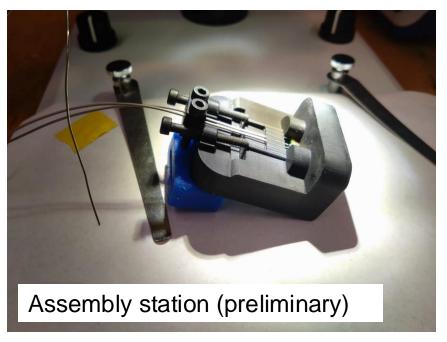

### **WP2-3 Update**







# Mechanical integration and cabling of the Highly granular modules







## Highly granular module: Integration







## Highly granular module: Integration





¼ of a mini-module

- 16 micro-pcb (1 SiPM module each)
- 1 macro-pcb (16 SiPM modules)
  - Alignment pins
  - Support structure with metal rods





## Highly granular module integration





## **Assembly station**



□ Still room for improvement, but we are progressing!







## **Assembly station**



□ Still room for improvement, but we are progressing!







### Micro pcb qualification



- 15 mu pitch (@ 5V over) with grouping and final components!
  - SiPM bar reworked from old assembly





□ Results from 10 mu pitch will come soon



## Components delivery and production



- □ SiPMs
  - □ 15mu pitch: 572/672 (delivered)
    - expected delivery time for the missing 100: Dec2024
  - □ 10mu pitch: 672/672 (delivered)
- □ PCB design and production
  - Micro-pcb: ready for production
  - Macro-pcb: ready for production
  - Patch panel: ready for production
  - Bridge board: ready for production
- We are in contact with SCEN for the full production
  - Full order to be finalized by the end of this year



## Samtec saga



- We need 3000 cables (INFN)