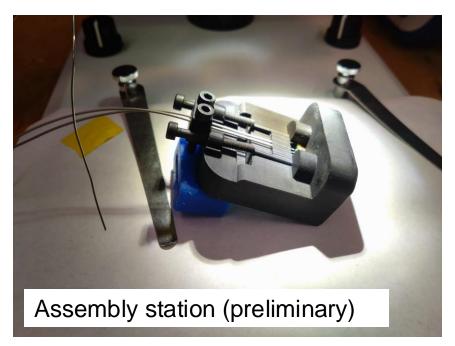

### **WP2-3 Update**







# Mechanical integration and cabling of the Highly granular modules







## Highly granular module: Integration







## Highly granular module: Integration





¼ of a mini-module

- 16 micro-pcb (1 SiPM module each)
- 1 macro-pcb (16 SiPM modules)
  - Alignment pins
  - Support structure with metal rods





## Highly granular module integration





## **Assembly station**



□ Still room for improvement, but we are progressing!







## **Assembly station**



□ Still room for improvement, but we are progressing!







### Micro pcb qualification



- 15 mu pitch (@ 5V over) with grouping and final components!
  - SiPM bar reworked from old assembly





□ Results from 10 mu pitch will come soon



## Components delivery and production



- □ SiPMs
  - □ 15mu pitch: 572/672 (delivered)
    - expected delivery time for the missing 100: Dec2024
  - □ 10mu pitch: 672/672 (delivered)
- □ PCB design and production
  - Micro-pcb: ready for production
  - Macro-pcb: ready for production
  - Patch panel: ready for production
  - Bridge board: ready for production
- We are in contact with SCEN for the full production
  - Full order to be finalized by the end of this year



## Samtec saga



- We need 3000 cables (INFN) and 3000 pcb-connectors (SCEN)
- □ Offers @ Feb24
  - □ 1.95 euro / cable (qt 3000)
  -