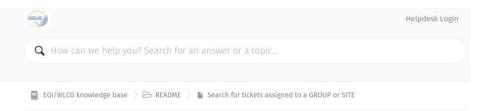

#### Knowledge Base article

## Search for tickets assigned to a GROUP or SITE

The search bar is located on the upper left corner of the helpdesk interface.

To search for tickets assigned to a specific GROUP, use the following search query group.name: <GROUP NAME> and press ENTER. For example: group.name: NGI\_IT.

Search for tickets assigned to a specific SITE requires a different query wlcg\_sites: <SITE NAME> followed by pressing ENTER. For example: wlcg\_sites: INFN-T1.

To search for tickets created in a specific day range, use a query like group.name: <GROUP NAME> AND created\_at:[YYYY-MM-DD TO YYYY-MM-DD] and press ENTER. For example: group.name: Check-in AAI AND created\_at:[2024-10-15 TO 2024-10-30].