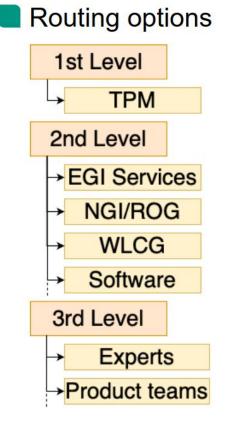

# **Support Units & Roles Topology**

#### Roles

- User: default role for everyone
  - Submit tickets
  - View only own submitted tickets
- Supporter: Common role
  - Full read & write access to all tickets
  - For Support staff for managing tickets
- **GGUS Expert:** submit new tickets to 3d level and product teams
  - Advanced support staff to manage escalations to expert teams
- Mini-Admins:
  - Grant particular roles e.g. VO role for other users
- Special roles: **TPM, TEAM, Multisites, ALARM** 
  - Manage special workflows