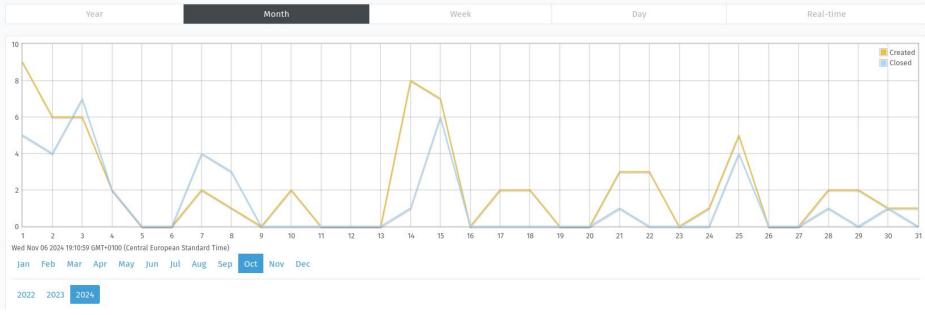

## New WLCG helpdesk. Migration Status and Next Steps.

#### <u>Pavel Weber</u>, Aliaksei Hrynevich Scientific Centre for Computing



KIT – The Research University in the Helmholtz Association

www.kit.edu

#### **Current Status**



#### From October 1st, the new GGUS is available in pilot mode: <u>helpdesk.ggus.eu</u>

- 200 Supporters registered
- Supporter role "Common" and VO roles assigned to all supporters
- ~60 real tickets processed

#### Ticket statistics for October



# **Support Units & Roles Topology**

#### Roles

- User: default role for everyone
  - Submit tickets
  - View only own submitted tickets
- Supporter: Common role
  - Full read & write access to all tickets
  - For Support staff for managing tickets
- **GGUS Expert:** submit new tickets to 3d level and product teams
  - Advanced support staff to manage escalations to expert teams
- Mini-Admins:
  - Grant particular roles e.g. VO role for other users
- Special roles: **TPM, TEAM, Multisites, ALARM** 
  - Manage special workflows





#### **Current Activities**



- **Three major migration phases** till the end of the year:
  - Role Assignment
    - Ongoing: Special roles to be assigned
  - Support Unit Setup
    - Started: details on next slide
  - Training, Testing and Initial Operatio