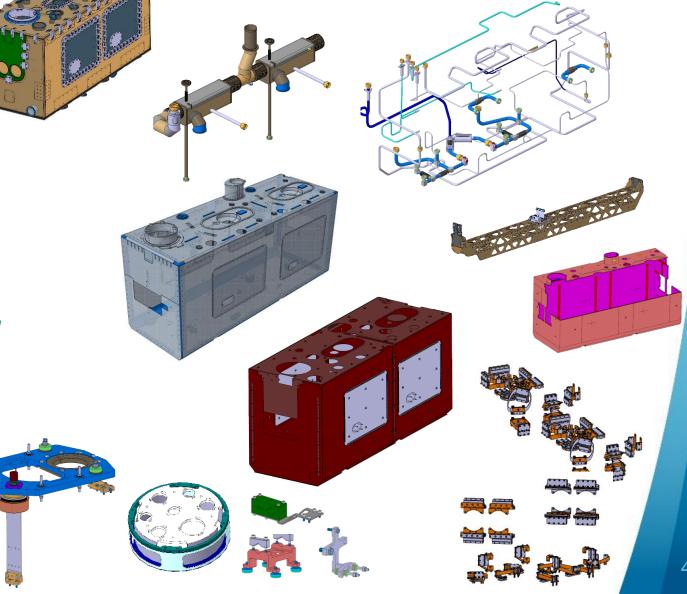

### **Cryomodule Procurement**

Outer Vacuum Chambers: 1st ready to ship

- <sup>1st</sup> Bi Phase line:
  - MIP & Weld QA approved
  - Fabrication underway
  - Awaiting delivery estimate
- 'other' cryolines:
  - MIP & Weld QA approved
  - Fabrication underway
  - CM2 Batch 1 expected late-Jan
- Thermal Screens: expected mid-Jan
- MLI: 50K delivered 2K design & drawings approved
- Warm Mag Shields: *4 shipped, 5<sup>th</sup> underway*
- Cavity Support System & Other Packages:
  - All materials delivered & contracts placed
  - Some delivered
  - TBD blade welding