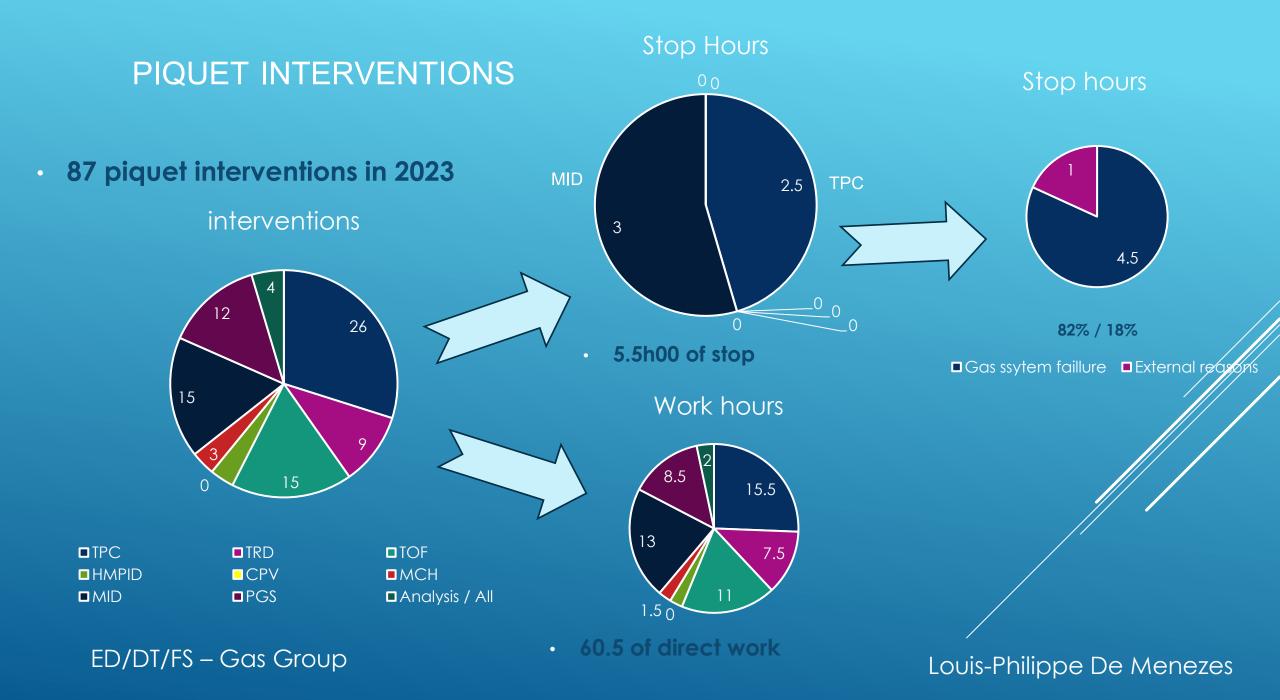

#### M&O INTERVENTIONS

130 M&O interventions

**□**TPC

#### **M&O INTERVENTIONS**

Safety valves checks

#### **Example of activities**

- Safety valves checks
- Analyzers checks calibration / cells changes or calibration
- Pump membranes changes
- · Filters change / cleaning
- Power supply change MCH
- · Periodic checks
- Festo changes