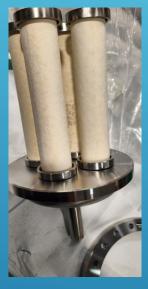

### SPECIFIC INTERVENTION

Example of intervention on TPC

Construction and installation of a new small filtration low delta P filter ( 0.02 microns and 20mbars)

Louis-Philippe De Menezes