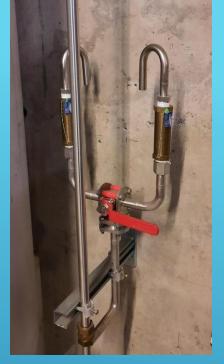

### SPECIFIC INTERVENTION

Example of intervention on TPC

Construction and installation of a new small filtration low delta P filter ( 0.02 microns and 20mbars)

Louis-Philippe De Menezes