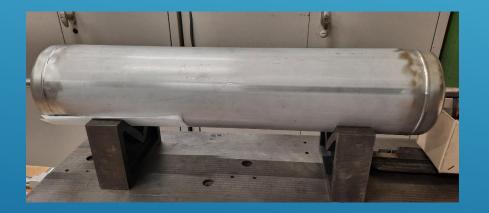

### SPECIFIC INTERVENTION

Example of intervention on TPC

Construction and installation of a new small filtration low delta P filter ( 0.02 microns and 20mbars)

Louis-Philippe De Menezes