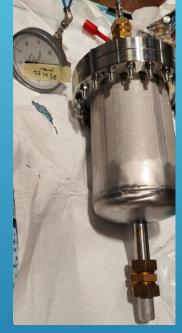

### SPECIFIC INTERVENTION

Example of intervention on TPC

Construction and installation of a new small filtration low delta P filter ( 0.02 microns and 20mbars)

Louis-Philippe De Menezes