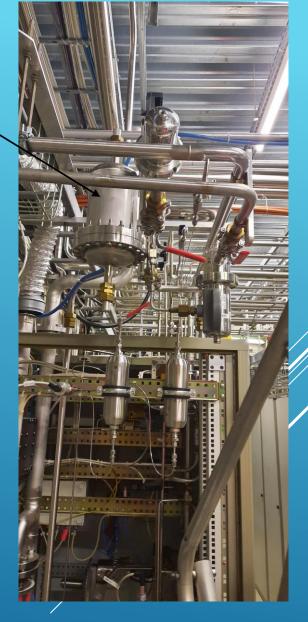

### SPECIFIC INTERVENTION

Example of intervention on TPC

Construction and installation of a new small filtration low delta P filter ( 0.02 microns and 20mbars)

Louis-Philippe De Menezes