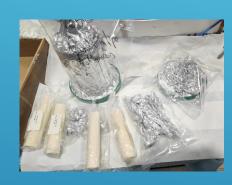

### SPECIFIC INTERVENTION

Example of intervention on TPC

Construction and installation of a new small filtration low delta P filter ( 0.02 microns and 20mbars)

Louis-Philippe De Menezes