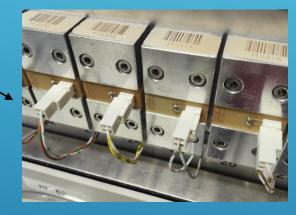

#### **M&O INTERVENTIONS**

Safety valves checks

#### **Example of activities**

- Safety valves checks
- Analyzers checks calibration / cells changes or calibration
- Pump membranes changes
- · Filters change / cleaning
- Power supply change MCH
- · Periodic checks
- Festo changes