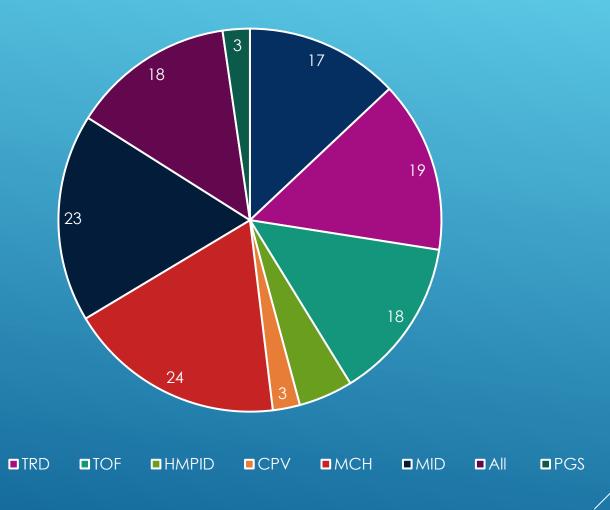

## ALICE GAS SYSTEMS

2024 Activities

03 February 2025

#### **TOPICS**

- \* Piquet Interventions
- \* M&O interventions
- \* One specific intervention
- \* On going activities





#### PIQUET INTERVENTIONS

Example of intervention on MID

The system stopped due to the fact that the pressure sensor had a strange behavior and suddenly went to the minimum of the scale (-15 mbars). We swopped the regulation from this chamber sensor to the output distribution sensor. It was running like this before the installation of the chamber sensor.



#### M&O INTERVENTIONS

130 M&O interventions



**□**TPC

#### **M&O INTERVENTIONS**

Safety valves checks

#### **Example of activities**

- Safety valves checks
- Analyzers checks calibration / cells changes or calibration
- Pump membranes changes
- · Filters change / cleaning
- Power supply change MCH
- · Periodic checks
- Festo changes

FESTO Modules replacement











### SPECIFIC INTERVENTION

Example of intervention on TPC

Construction and installation of a new small filtration low delta P filter ( 0.02 microns and 20mbars)









Louis-Philippe De Menezes

## ACTIVITIES 2025 (ON GOING)

- TRD Leak search
- TPC pump dumper



# THANK YOU