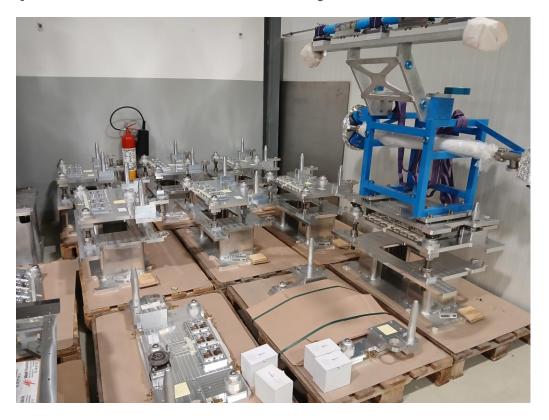

### SAT at CERN for collimator supports - 16/12/2024

EDMS 3212394

**Thibaut Parmentier** 



#### **Supports for X-series and masks**



Installed collimator (TCLPX)



Collimator support



#### **Supports for TCSPM and TCTPM**



### Schedule

### Week 47 2024: Delivery of the Pre-series units

- 3 Supports for X-series and masks
- 1 Support for TCSPM
- 7 Supports for tests at CERN
- Loose parts for linear stage

### Week 27 2025: Delivery of the Series units

- 28 Supports for X-series and masks
- 11 Supports for TCSPM
- 10 Supports for TCTPM



### **Description of the SAT**

- Reception and inventory
- Assembly of a linear stage & TCSPM support
- Mounting of commercial components
- Insertion tests



# Description of the SATReception and inventory



# Description of the SAT Assembly of a linear stage & TCSPM support





# Description of the SATMounting of commercial components



### **Description of the SAT**

#### Insertion tests







### **Next steps**

- Remarks for the series production
- Acceptance of the pre-series and green light for the series production
- Storage

### **Next steps**

- Remarks for the series production
  - Partial delivery, order to be defined
  - Compression of assemblies for shipment
  - Hypertack patch panels to be sent separately
  - Modification for GM reflectors on TCTPXH supports



### **Next steps**

- Acceptance of the pre-series and green light for the series production
  - Pre-series acceptance: end of week 51
  - Green light series production: 04/12/2024
- Storage





### Questions