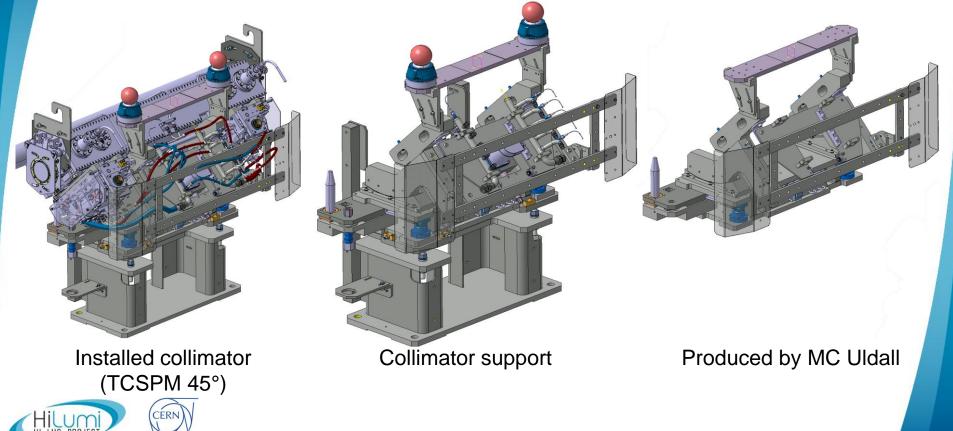

#### **Supports for X-series and masks**

Installed collimator (TCLPX)

Collimator support

#### **Supports for TCSPM and TCTPM**