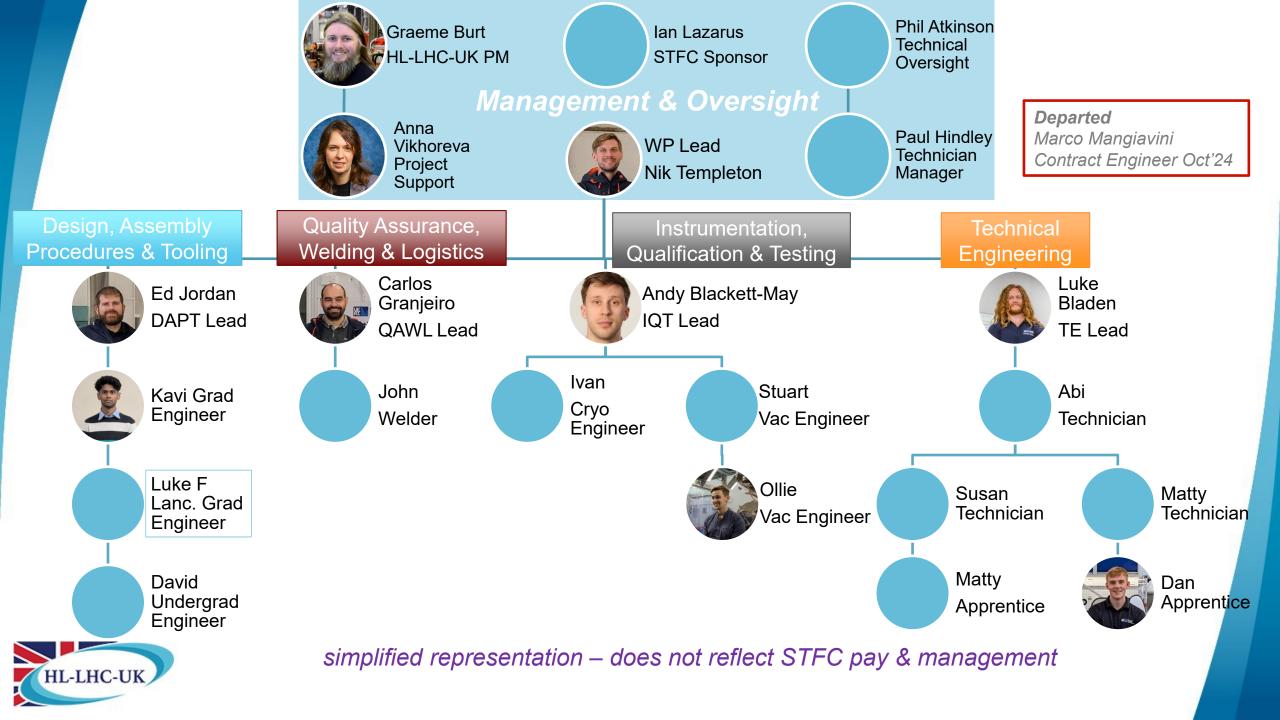

## UK Updates Global CCCM Dec '24

Graeme Burt & Niklas Templeton on behalf of UK WP4 team