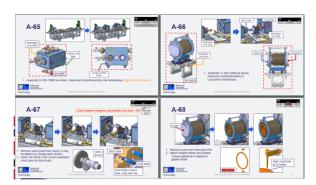

#### **Build Procedures**

- Done: *steps 1 & 2*
- Final edits: *steps 3 & 4*
- 1<sup>st</sup> draft complete: *steps 5, 6, 8, 9, 11*
- To-do: *steps 7, 10, 12*

|          | Prcdrs | Dwgs |
|----------|--------|------|
| RFD SPS  | 892p   | 675  |
| DQW LHC  | 927p   | 280  |
| (so far) |        |      |