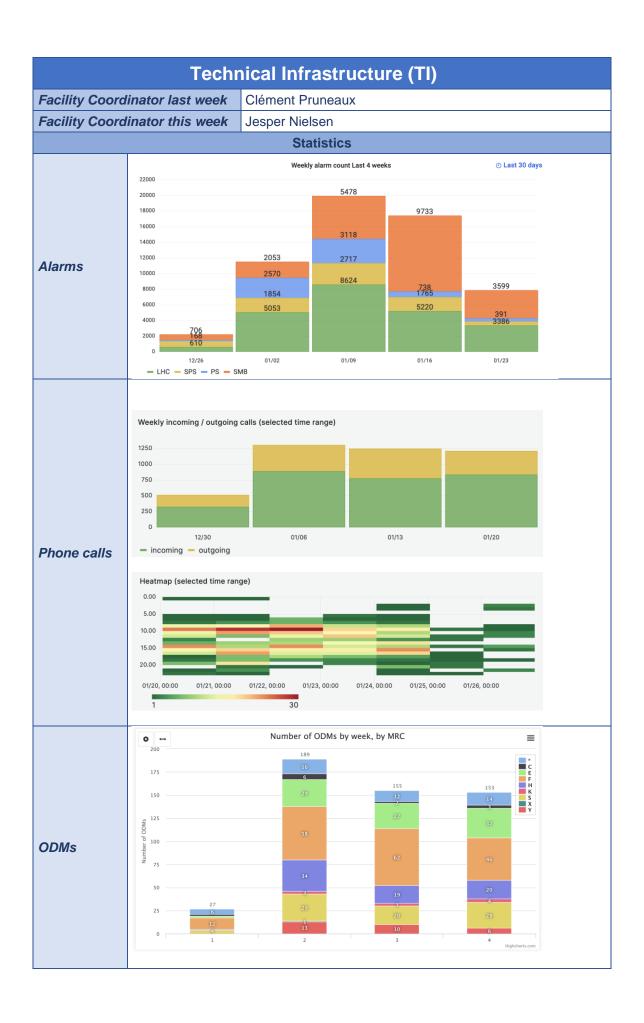

|         | Facility Status                                                                                                                                                                                                                                                                                                             |
|---------|-----------------------------------------------------------------------------------------------------------------------------------------------------------------------------------------------------------------------------------------------------------------------------------------------------------------------------|
| Summary | Quite a busy week in TI with both the "Auto Transfer test" and AUG tests for EN-<br>EL.