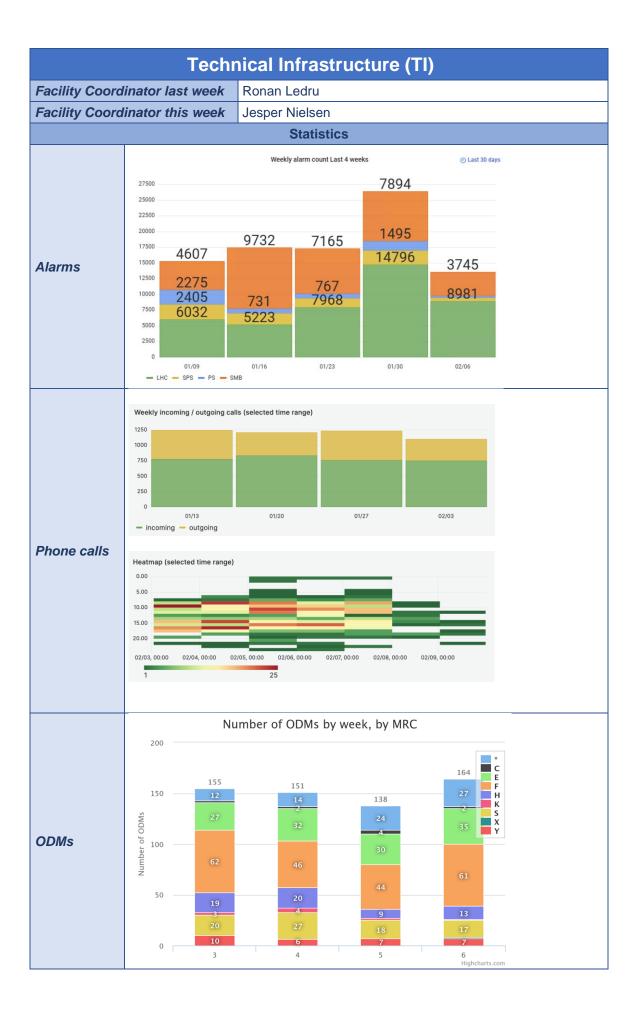

| Facility Status |                                                                                                                                                                                                                                                       |
|-----------------|-------------------------------------------------------------------------------------------------------------------------------------------------------------------------------------------------------------------------------------------------------|
| Summary         | Quite a busy week with a fair amount of electrical emergency stop tests and general YETS work still ongoing.