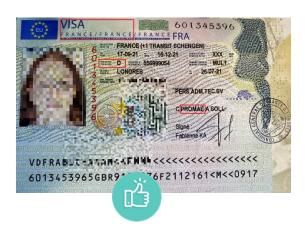

- ☐ If living in France: for non-European nationals including British nationals, a copy of visa D long stay Pro MAE for France
- ☐ If living in Switzerland: for non-European nationals including British nationals, a copy of the Swiss legitimation card (when you receive your Swiss card)