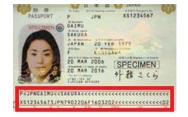

### Member of personnel:

- "Fiche individuelle" (see specimen in annexe 1) to be signed in black ink in the frame: https://cds.cern.ch/record/1706306/files/Fiche individuelle.doc
- ☐ 3 identical ID photos in passport format (on paper) based on criteria for photograph acceptance at the <a href="French diplomacy website">French diplomacy website</a> (Machine « Prontophot » au bâtiment 60) not precut with name/CERNID written
  - O Dimension 3.5 x 4,5 cm
  - Uniform and light background
  - Bareheaded (no hat, scarf, etc.)
  - o Face clear, eyes open, glasses without glare
- ☐ A legible valid passport or ID card copy (both sides if applicable)
  - o the identity document must be valid for more than 3 months
  - the copy must include the machine readable area at the bottom of the identity document