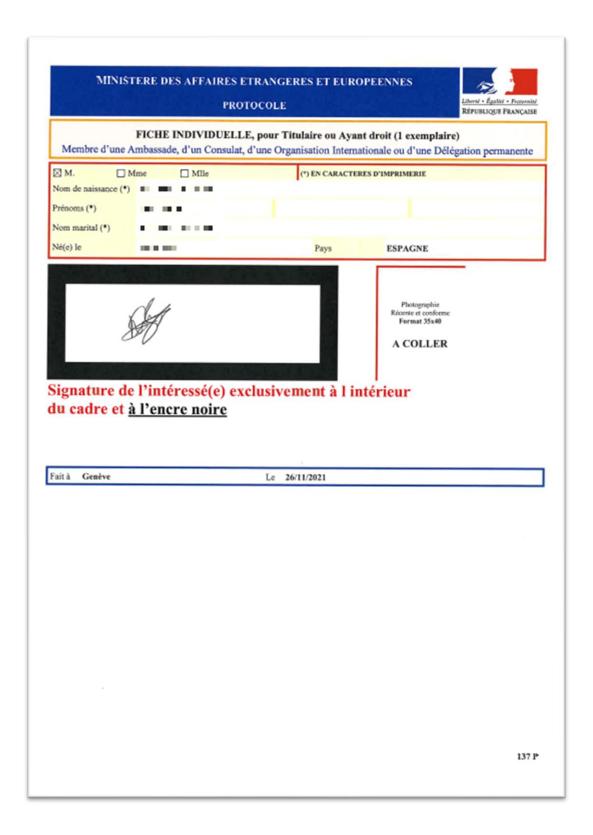

#### Annexe 1: Fiche individuelle

### Member of personnel:

- "Fiche individuelle" (see specimen in annexe 1) to be signed in black ink in the frame: https://cds.cern.ch/record/1706306/files/Fiche individuelle.doc
- ☐ 3 identical ID photos in passport format (on paper) based on criteria for photograph acceptance at the <a href="French diplomacy website">French diplomacy website</a> (Machine « Prontophot » au bâtiment 60) not precut with name/CERNID written
  - O Dimension 3.5 x 4,5 cm
  - Uniform and light background
  - Bareheaded (no hat, scarf, etc.)
  - o Face clear, eyes open, glasses without glare
- ☐ A legible valid passport or ID card copy (both sides if applicable)
  - o the identity document must be valid for more than 3 months
  - the copy must include the machine readable area at the bottom of the identity document

# CHECK LIST NNPF – First French Card(s) Request

Member of personnel and Family member(s)

| Spouse/partner of the staff member (only if live in France):    |                                                                                                                                                                                                                                                                                                                                                                                                                                              |
|-----------------------------------------------------------------|----------------------------------------------------------------------------------------------------------------------------------------------------------------------------------------------------------------------------------------------------------------------------------------------------------------------------------------------------------------------------------------------------------------------------------------------|
|                                                                 | « Fiche individuelle » (see specimen in annexe 1) to be signed in black ink in the frame                                                                                                                                                                                                                                                                                                                                                     |
|                                                                 | <b>3 identical ID photos in passport format to </b> <u>French standards</u> <b>not pre-cut</b> Same criteria as member of personnel                                                                                                                                                                                                                                                                                                          |
|                                                                 | A legible valid passport or ID card copy (both sides if applicable) Same criteria as member of personnel                                                                                                                                                                                                                                                                                                                                     |
|                                                                 | Legible copy of long-stay visa D Pro MAE card (if applicable – for non-European nationals including British national)  Same criteria as member of personnel                                                                                                                                                                                                                                                                                  |
|                                                                 | <ul> <li>Copy of the marriage certificate or civil solidarity pact (PACS) or its equivalent (legal document)</li> <li>Original document accompanied by a French translation</li> <li>Translation possible at the national consulate/embassy or at the Official translation service in Geneva, or online within 48 hours at: <a href="https://www.directory-sworn-translator.com/">https://www.directory-sworn-translator.com/</a></li> </ul> |
|                                                                 | <ul> <li>Notification d'arrivée en France d'un membre de famille » form (NNPF Family Member)</li> <li>See explanatory specimen in appendix 3</li> <li>To be attached in the same ticket as the main Member of personnel's one.</li> </ul>                                                                                                                                                                                                    |
| Child(ren) of the Member of personnel (only if live in France): |                                                                                                                                                                                                                                                                                                                                                                                                                                              |
|                                                                 | « Fiche individuelle » (see specimen in annexe 1) to be signed in black ink in the frame by the<br>Member of personnel if the child is under 18                                                                                                                                                                                                                                                                                              |
|                                                                 | <b>3 identical ID photos in passport format to </b> <u>French standards</u> <b>not pre-cut</b> Same criteria as member of personnel                                                                                                                                                                                                                                                                                                          |
|                                                                 | A legible valid passport or ID card copy (both sides if applicable) Same criteria as member of personnel                                                                                                                                                                                                                                                                                                                                     |
|                                                                 | Legible copy of long-stay visa D Pro MAE card (if applicable – for non-European nationals including British national)  Same criteria as member of personnel                                                                                                                                                                                                                                                                                  |
|                                                                 | <ul> <li>Copy of birth certificate for children under the age of 21 years old</li> <li>Original document accompanied by a French translation</li> <li>Translation possible at the national consulate/embassy or at the Official translation service in Geneva, or online within 48 hours at: <a href="https://www.directory-sworn-translator.com/">https://www.directory-sworn-translator.com/</a></li> </ul>                                |
|                                                                 | Certificate of support and certificate of schooling for children over 18 years old                                                                                                                                                                                                                                                                                                                                                           |
|                                                                 | <ul> <li>«Notification d'arrivée en France d'un membre de famille» form (NNPF Family Member)</li> <li>See explanatory specimen in appendix 3</li> <li>To be attached in the same ticket as the main Member of personnel's one.</li> </ul>                                                                                                                                                                                                    |