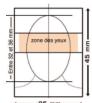

### Member of personnel:

- "Fiche individuelle" (see specimen in annexe 1) to be signed in black ink in the frame: https://cds.cern.ch/record/1706306/files/Fiche individuelle.doc
- ☐ 3 identical ID photos in passport format (on paper) based on criteria for photograph acceptance at the <a href="French diplomacy website">French diplomacy website</a> (Machine « Prontophot » au bâtiment 60) not precut with name/CERNID written
  - O Dimension 3.5 x 4,5 cm
  - Uniform and light background
  - Bareheaded (no hat, scarf, etc.)
  - o Face clear, eyes open, glasses without glare
- ☐ A legible valid passport or ID card copy (both sides if applicable)
  - o the identity document must be valid for more than 3 months
  - the copy must include the machine readable area at the bottom of the identity document