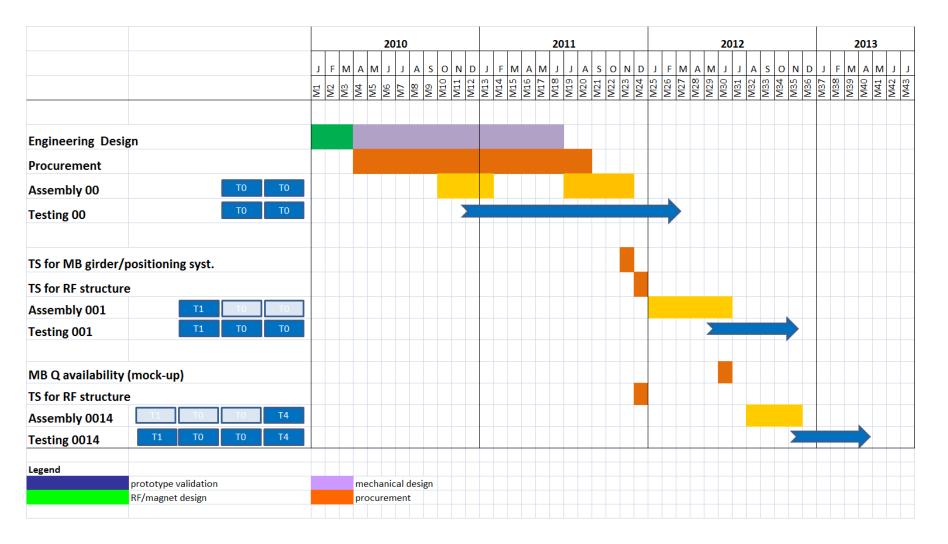

#### Status

- Positioning tests going on first two supporting/alignment systems
- Pieces for RF structure mock-up received and under assembly
- DB magnet and BPM mock-ups available
- Equipment for thermal tests (foreseen at the end of this year) at CERN
- Frame for transport tests under development

#### Sequence of tests "0-0 modules"

- Positioning/alignments tests
- Assembly RF structures
- Installation of RF structures, DB magnets and BPM mock-ups available
- Thermal tests
- Transport tests