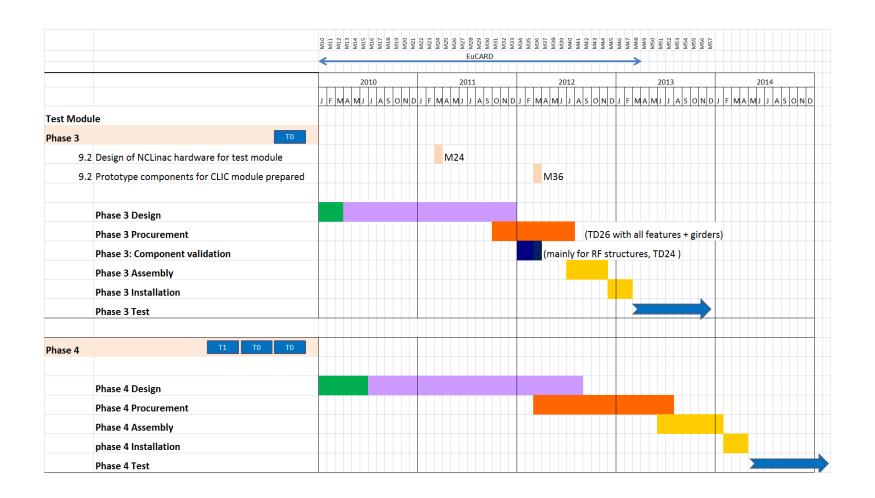

### TBTS accelerating structures

At present TD24

- Future
  - TD24 with WFM x2 (3 under fabrication at Mecachrome via CEA-Saclay + 1 under adjudication, bonding at Thales): assembly will start mid of September 2011
  - Fall back solution: T24 (ready)