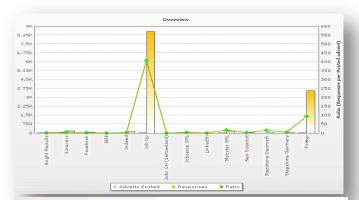

## **Measuring Social Media impact**

## Measuring Social Media impact

Applicant tracking system

| Office: Switzerland > Team: jobs > Consultant: CERN Recruitment |     |       |        |   |   |   |
|-----------------------------------------------------------------|-----|-------|--------|---|---|---|
|                                                                 |     |       |        |   |   |   |
| Bright Recruits                                                 | 33  | 52    | 1.58   | - | - | - |
| Euraxess                                                        | 33  | 169   | 5.12   | - | - | - |
| Facebook                                                        | 37  | 73    | 1.97   | - | - | - |
| IEEE                                                            | 6   | 1     | 0.17   | - | - | - |
| Indeed                                                          | 34  | 103   | 3.03   | - | - | - |
| Job Up                                                          | 21  | 8541  | 406.71 | - | - | - |
| Jobs CH (Switzerland)                                           | 1   | -     | -      | - | - | - |
| Jobserve XML                                                    | 9   | 32    | 3.56   | - | - | - |
| LinkedIn                                                        | -   | 2     | 0      | - | - | - |
| Monster XML                                                     | 10  | 163   | 16.30  | - | - | - |
| New Scientist                                                   | 4   | 11    | 2.75   | - | - | - |
| Stepstone Denmark                                               | 1   | 15    | 15.00  | - | - | - |
| Stepstone Germany                                               | 2   | 9     | 4.50   | - | - | - |
| Twitter                                                         | 38  | 3560  | 93.68  | - | - | - |
| Total                                                           | 229 | 12731 | 55.59  | - | - | - |

## challenges Measuring Social Media impact

63.65%

17.89%

-46.67%

% Change