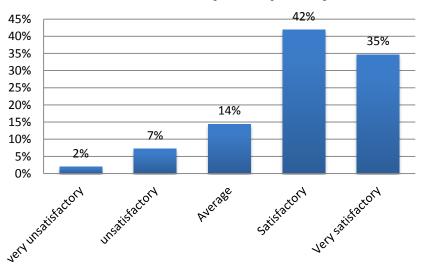

- | - |
| Monster XML                                                     | 10  | 163   | 16.30  | - | - | - |
| New Scientist                                                   | 4   | 11    | 2.75   | - | - | - |
| Stepstone Denmark                                               | 1   | 15    | 15.00  | - | - | - |
| Stepstone Germany                                               | 2   | 9     | 4.50   | - | - | - |
| Twitter                                                         | 38  | 3560  | 93.68  | - | - | - |
| Total                                                           | 229 | 12731 | 55.59  | - | - | - |









## challenges Measuring Social Media impact





63.65%

17.89%

-46.67%





% Change





## **Measuring Social Media impact**

#### **Candidates pool quality**



77% SATISFACTION CANDIDATE POOL







## **Measuring Social Media impact**









- Informing > communicating
- Manpower need > Challenging job
- Advertising > Multiposting
- Passive > Active Actor
- Measure Social Media impact

...and this is just the beginning!







Take part!