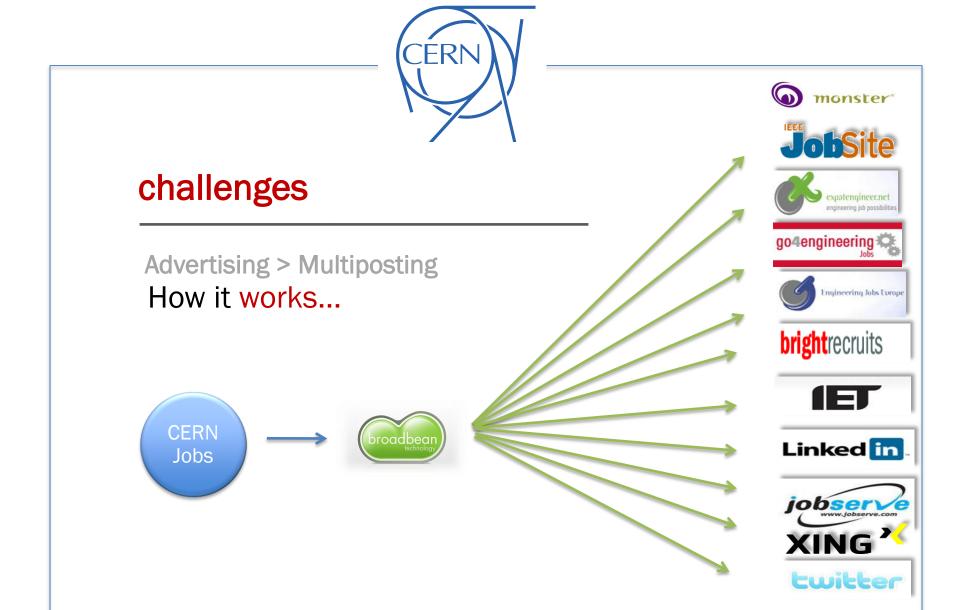

## Advertising > Multiposting

www.cern.ch/jobs

Reaching 20 countries with one single click!

Advertising > Multiposting

How it works...