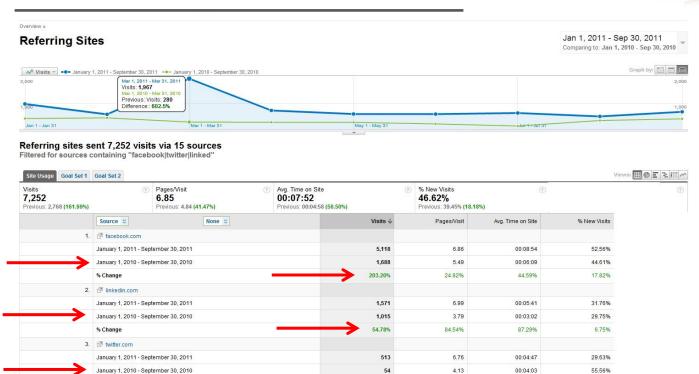

## **Measuring Social Media impact**

## Measuring Social Media impact

Applicant tracking system

| Office: Switzerland > Team: jobs > Consultant: CERN Recruitment |     |       |        |   |   |   |
|-----------------------------------------------------------------|-----|-------|--------|---|---|---|
|                                                                 |     |       |        |   |   |   |
| Bright Recruits                                                 | 33  | 52    | 1.58   | - | - | - |
| Euraxess                                                        | 33  | 169   | 5.12   | - | - | - |
| Facebook                                                        | 37  | 73    | 1.97   | - | - | - |
| IEEE                                                            | 6   | 1     | 0.17   | - | - | - |
| Indeed                                                          | 34  | 103   | 3.03   | - | - | - |
| Job Up                                                          | 21  | 8541  | 406.71 | - | - | - |
| Jobs CH (Switzerland)                                           | 1   | -     | -      | - | - | - |
| Jobserve XML                                                    | 9   | 32    | 3.56   | - | - | - |
| LinkedIn                                                        | -   | 2     | 0      | - | - | - |
| Monster XML                                                     | 10  | 163   | 16.30  | - | - | - |
| New Scientist                                                   | 4   | 11    | 2.75   | - | - | - |
| Stepstone Denmark                                               | 1   | 15    | 15.00  | - | - | - |
| Stepstone Germany                                               | 2   | 9     | 4.50   | - | - | - |
| Twitter                                                         | 38  | 3560  | 93.68  | - | - | - |
| Total                                                           | 229 | 12731 | 55.59  | - | - | - |

## challenges Measuring Social Media impact

63.65%

17.89%

-46.67%

% Change