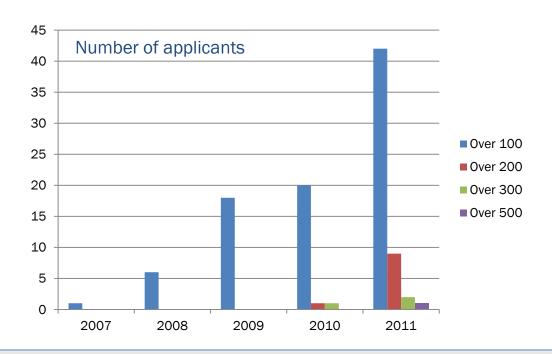

RESEARCH PHYSICISTS

533
SUPPORT
FUNCTIONS

2'415
STAFF @ CERN

962
ENGINEERS

843
TECHNICIANS

**CERN Recruits** 

**ENGINEERS** 

**TECHNICIANS** 