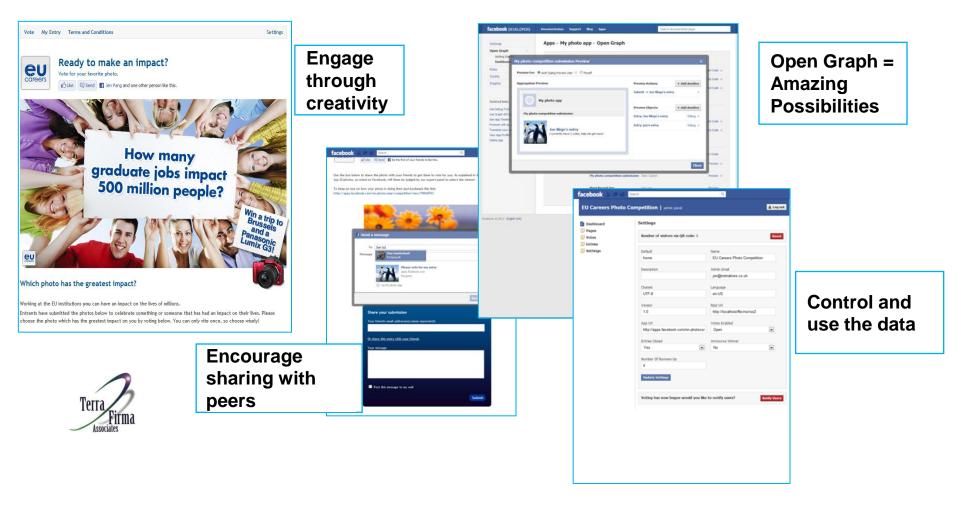

ently seeling an D           Ite are currently and more currently seeling and more currently and more cur | Reach ?           3,109           3,529           2,800           3,071           1,523 | Engaged Users 7<br>259<br>527<br>228<br>417               | Tailing About This ?           90           300           71           805 | Veality 7<br>2.89%<br>8.50%<br>2.42%<br>3.42% |



All about the Edgerank - Not all content is created equal

**Be the Brand** Comment on relevant pages

CERN

#### "On the Wall": Broadcast & Engage



CERN Recruitment & Sourcing Seminar 2011

ERN

Take part!

#### "Beyond the Wall" : Beyond Likes



#### Segment Destinations & Be the Publisher

🖞 You like this.

Publish "in" and "into" social







Take part!

#### Creativity is King = Relevant Data Capture





## Social media is not just engagement – make social advertising work

- It's not Google assume they are not searching for you
- It's interruption advertising
- Research your audience
- Create micro campaigns
- Resonate and provide relevance
- Everyone's an individual each needs their own ad
- Monitor your success
- **Test your campaign** split test and trial all the combinations
- With facebook **stay social**
- Real time bidding. Review spend daily





CERN Recruitment & Sourcing Seminar 2011

Take part!

### **Questions?**

@steveevo @netnatives <u>www.netnatives.com</u>