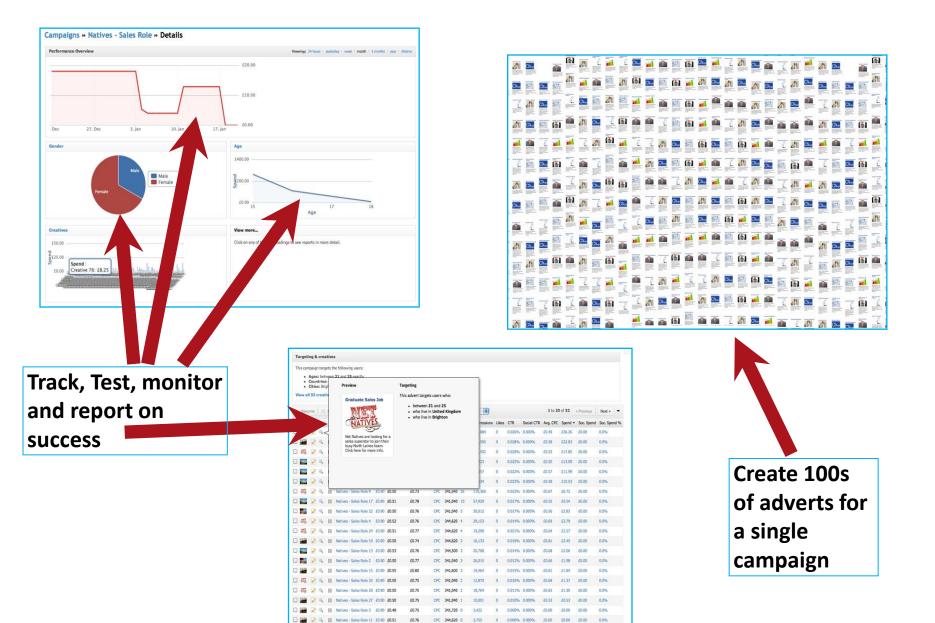

## Social media is not just engagement – make social advertising work

- It's not Google assume they are not searching for you
- It's interruption advertising
- Research your audience
- Create micro campaigns
- Resonate and provide relevance
- Everyone's an individual each needs their own ad
- Monitor your success
- **Test your campaign** split test and trial all the combinations
- With facebook **stay social**
- Real time bidding. Review spend daily