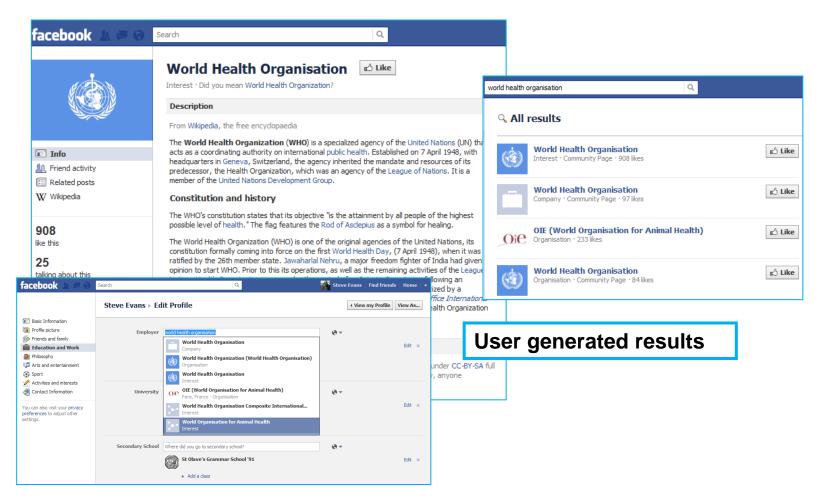

#### Segment Destinations & Be the Publisher

🖞 You like this.

Publish "in" and "into" social

Take part!