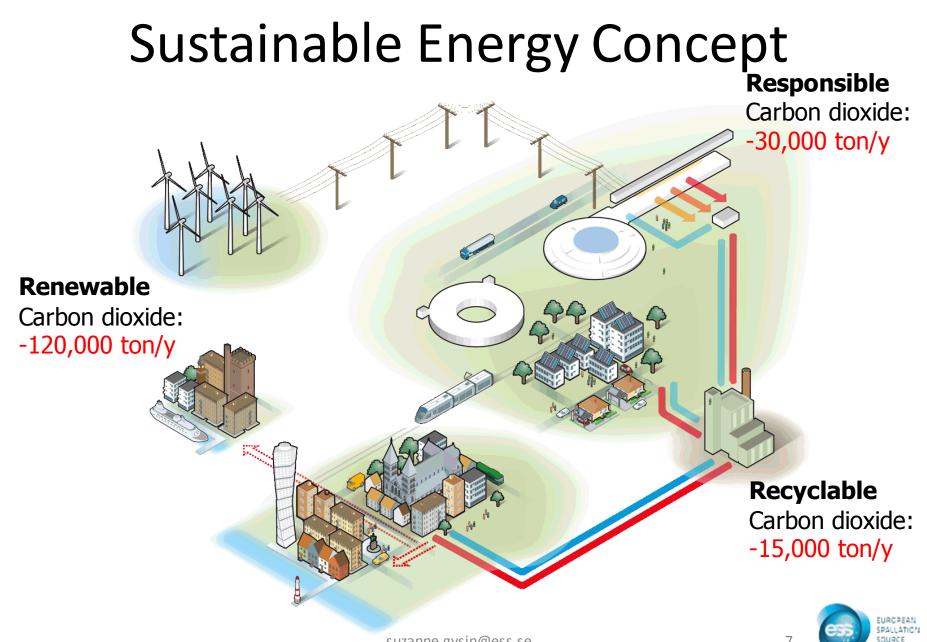

## Overview

- ESS is a long-pulse neutron spallation source
- The target is feed by a superconducting 5 MW proton linac
  - Pulse Length = 2.9 mS
  - Pulse Rate = 14 Hz
  - Beam Current = 50 mA