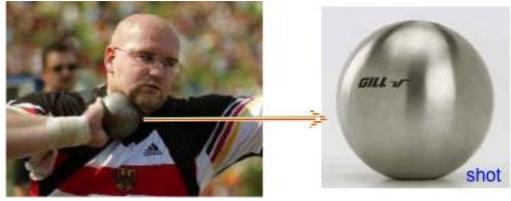

## What is 5 MegaWatts?

- At 5 MegaWatts,
  - one beam pulse
    - has the same energy as a 16 lb (7.2kg) shot traveling at
      - 1100 km/hour
      - Mach 0.93
    - Has the same energy as a 1000kg car traveling at 96 km/hour
    - Happens 14 x per second
  - You boil 1000 kg of ice in 83 seconds
    - A ton of tea!!!