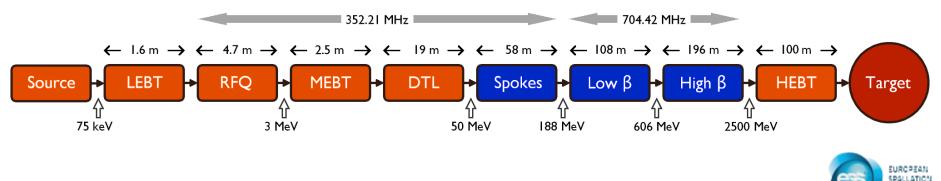

## Overview

- ESS is a long-pulse neutron spallation source
- The target is feed by a superconducting 5 MW proton linac
  - Pulse Length = 2.9 mS
  - Pulse Rate = 14 Hz
  - Beam Current = 50 mA