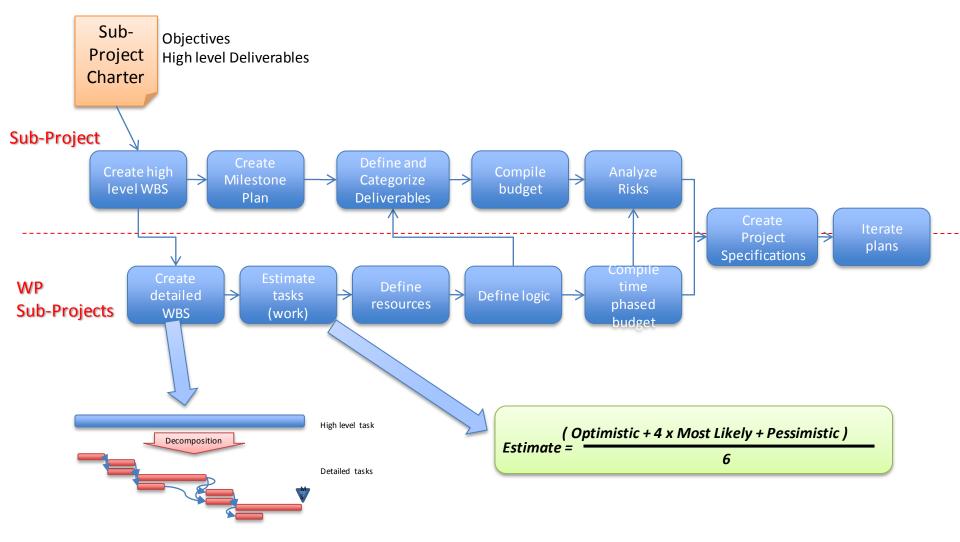

#### Planning Process for ESS DU and P2B projects

## **ADU Project** Plan

1139 lines,

~350 deliverables

Task Name WBS ADU\_ ESS Accelerator DU schedule v0 0 1 ADU\_1 Accelerator design update 2 ADU 1.1 Management 3 ADU\_1.1.1 System Engineering 57 ADU 1.1.2 + TDR editing 75 ADU\_1.1.3 + Review organisation 85 ADU\_1.1.4 Planning and documentation 98 ADU\_1.2 - Accelerator science 99 ADU\_1.2.1 + Management and TDR contribution 116 ADU\_1.2.2 + Beam physics 158 ADU\_1.2.3 + Control systems 214 ADU\_1.2.4 + Beam Instrumentation 299 ADU\_1.3 Infrastructure and Services 300 ADU\_1.3.1 Management and TDR 308 ADU\_1.3.2 + Electrical systems 319 ADU\_1.3.3 + Vacuum system 367 ADU\_1.3.4 Heating, Ventilation and Air Conditioning 406 ADU\_1.3.5 + Auxiliary equipment 430 ADU\_1.3.6 + Cooling systems 472 ADU\_1.3.7 + Cryogenics