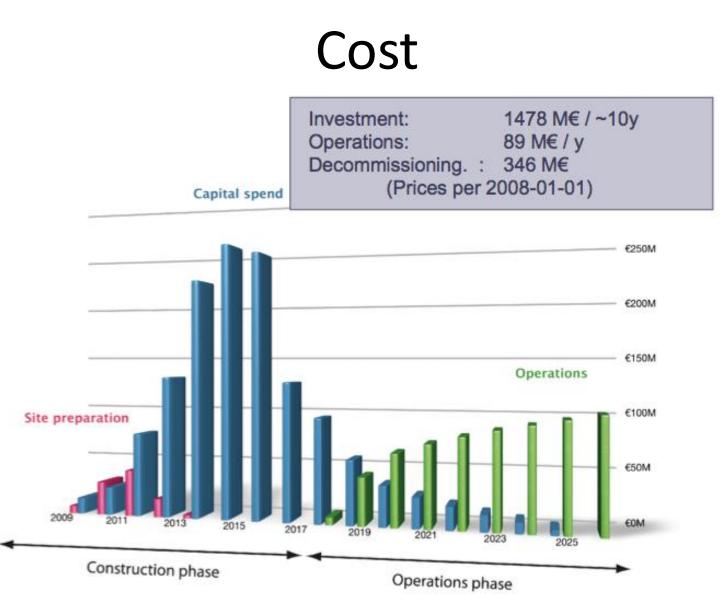

## ESS in a nutshell

- 3 Systems:
  - Linac
  - Target
  - Instruments
- ~ 1.5 Bio Euro's
- Construction starts
   2013
- First Neutron 2019
- Operation 2025