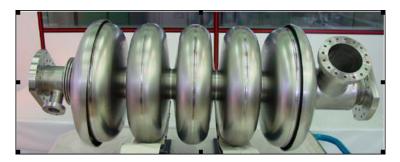

IPHI RFQ at CEA-Saclay

SC single spoke cavity, IPNO (CNRS)

SC 5 cell cavity for 704 MHz, CEA and CNRS