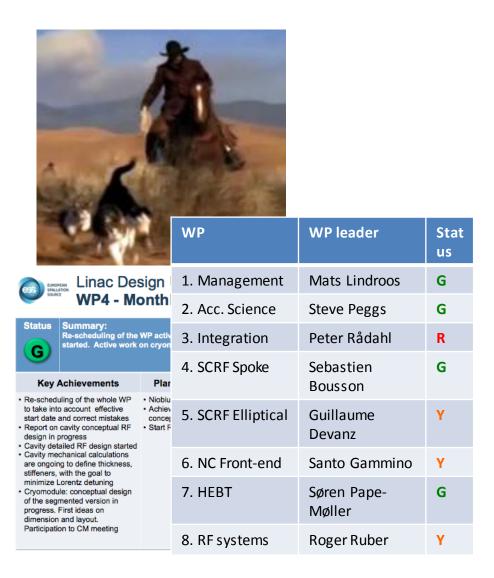

#### **Reporting and tracking**

- Each Work Package Leader submits every month
  - a status report and presents it at the Technical Board meeting.
  - progress on project plan tasks.
- Compile overall status.
- AD reports once a quarter to the ESS Project Office