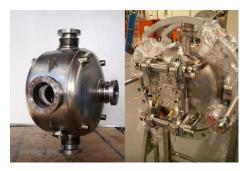

IPHI RFQ at CEA-Saclay

SC single spoke cavity, IPNO (CNRS)

SC 5 cell cavity for 704 MHz, CEA and CNRS