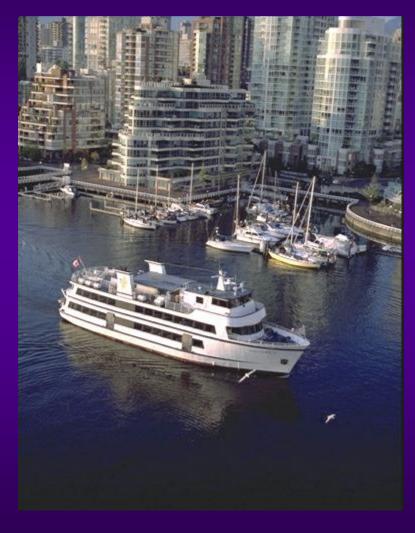

## **Excursion II**

- Cruise of Vancouver harbour and Indian Arm
  - Sheltered water (should be smooth)
- Buffet lunch on board
- No-host bar available
  - ♦ It is just midday afterall ...
- Leave from Harbour Cruises, 501 Denman Street
- Boat: M.V. Britannia
  - Both internal covered sections (can accommodated everyone) and outdoor deck