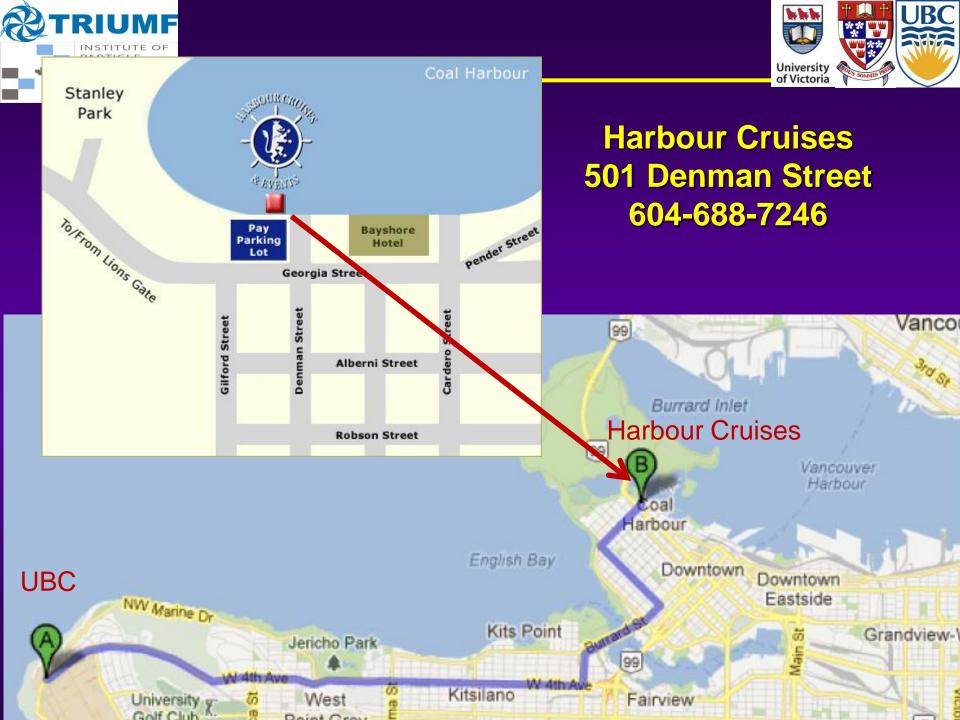

## **Excursion II**

- Cruise of Vancouver harbour and Indian Arm
  - Sheltered water (should be smooth)
- Buffet lunch on board
- No-host bar available
  - ♦ It is just midday afterall ...
- Leave from Harbour Cruises, 501 Denman Street
- Boat: M.V. Britannia
  - Both internal covered sections (can accommodated everyone) and outdoor deck