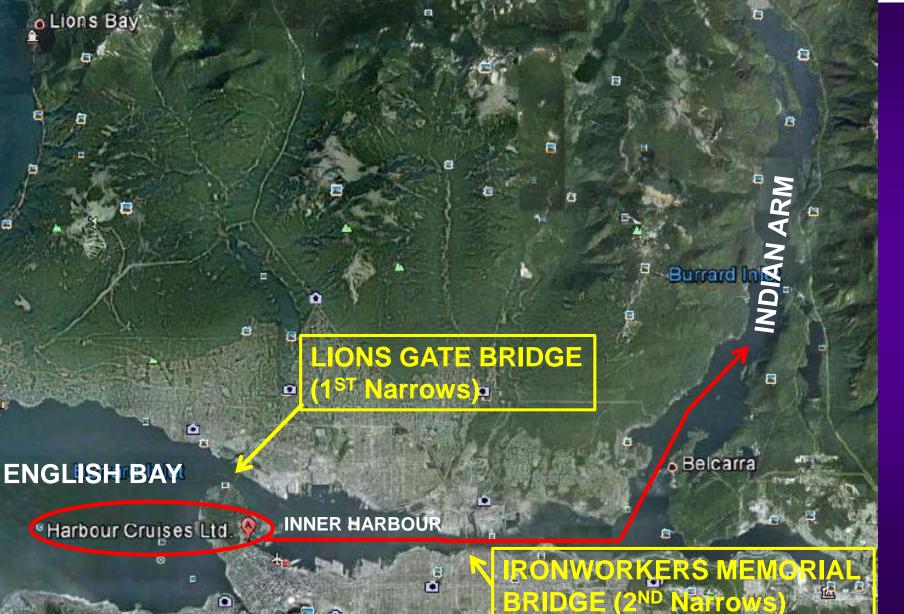

## **Excursion II**

- Cruise of Vancouver harbour and Indian Arm
  - Sheltered water (should be smooth)
- Buffet lunch on board
- No-host bar available
  - ♦ It is just midday afterall ...
- Leave from Harbour Cruises, 501 Denman Street
- Boat: M.V. Britannia
  - Both internal covered sections (can accommodated everyone) and outdoor deck