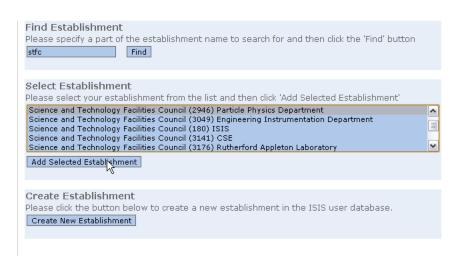

## New Computerised Registration

Antony Wilson CM 32

## New System Under Development

- MICE have bought into the ISIS visit system
- Everyone will need to register their details
- Will be used for
  - Contact details
  - Next of kin
  - Booking accommodation
  - Taking ISIS safety training