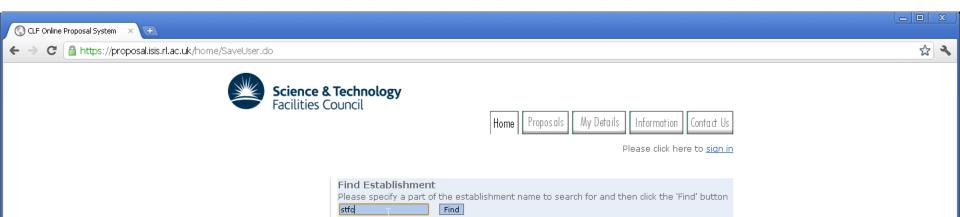

## New Computerised Registration

Antony Wilson CM 32

## New System Under Development

- MICE have bought into the ISIS visit system
- Everyone will need to register their details
- Will be used for
  - Contact details
  - Next of kin
  - Booking accommodation
  - Taking ISIS safety training