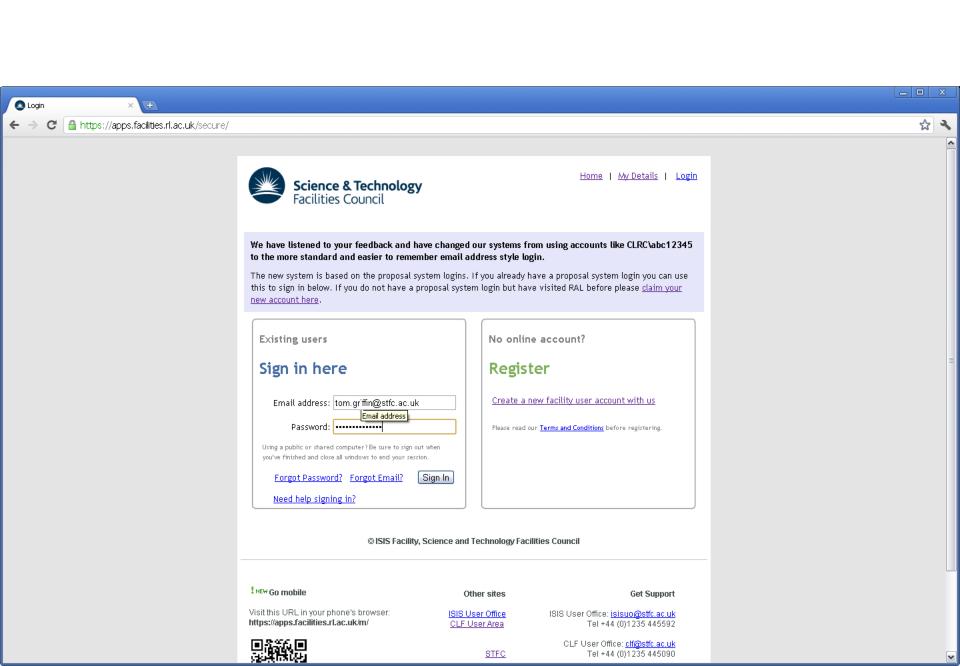

## New System Under Development

- MICE have bought into the ISIS visit system
- Everyone will need to register their details
- Will be used for
  - Contact details
  - Next of kin
  - Booking accommodation
  - Taking ISIS safety training

## Visit System

- ISIS system currently undergoing major changes
- Web pages will be redone to match MICE requirements
- MICE will get new features as they are added to the ISIS system
- Mobile version being developed
- Admin interface for Rose and Mary Elizabeth