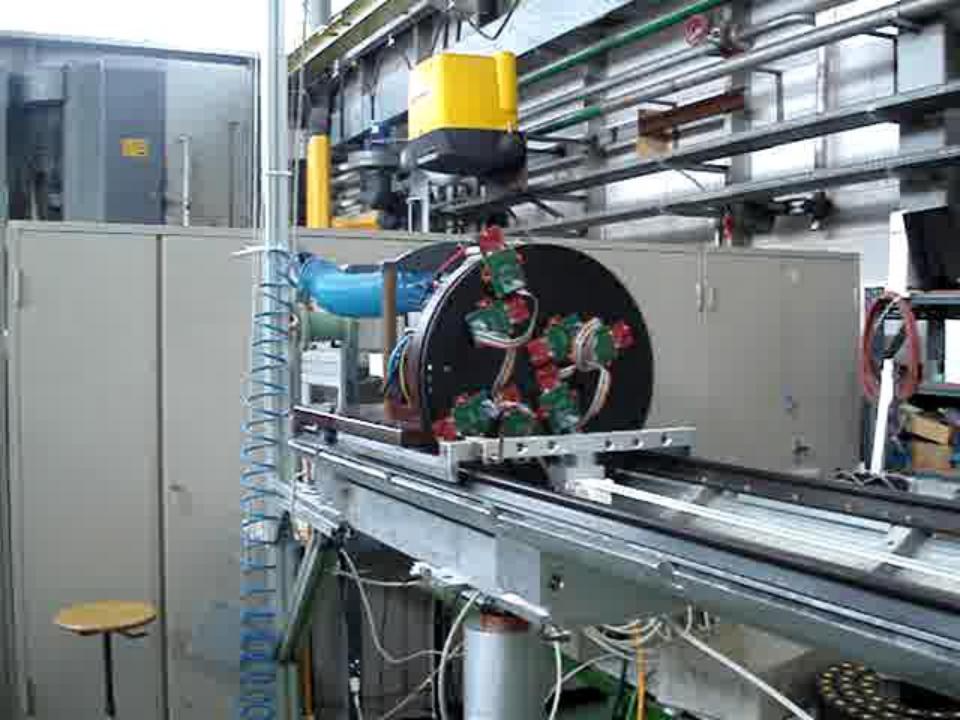

## **MICO167** Status MICE mapper

- B-sensors have arrived from NIKHEF
- Read-out tested and ok

> Pneumatic turning over 5 degrees in one-direction ("re-load" after measurement)

=> one current setting can be performed in one run.

DAQ in progress, enter startpos., nr of steps and size in beam direction enter nr of steps in theta files with volt and Tesla

We send one case of dimensions 6 x 1.2 x 1.2 meter, max. weight 800 kg with: Rack with PC, display, DAQ system and motion control 5m bench for SS, 2 m bench for AFC trolley tool box + theodolite