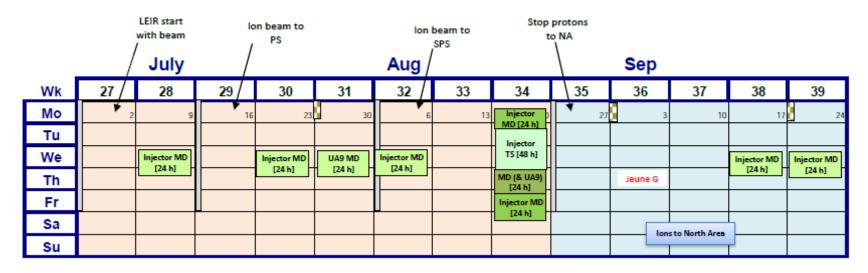

- LEIR Startup during Summer Holidays
  - Controls check from 15/6
  - Cold checkout from 15/7
- Run from 1/8 to 6/12
  - Starting up done by the supervisors + SPS crew
  - Normal OP done by the SPS crew
- EARLY beam
  - 2 injections
- NOMINAL beam
  - 7 injections
  - LINAC 3 intensity 15-20uA
  - 4.8e10 charges

### 2011

- Commissioning LLRF + CRF43 (Spare cavity)
- Function Editor LLRF
- Vistar
- The BI TV system was ported to Linux
- Intensities measurement
  - Injection + DC
  - Ejection
  - DC fesa class was re-written (BCTFPS)
- Magnetic cycle test for O8+

### 2012

- RF/OP
  - LLRF diagnostics tools
- CO
  - Maybe Acquisition Core
- BI
  - Port to MEN-A20 all possible instruments (except dleiim1&2 which is already done)
- OP
  - Improve OP tools for SPS crew

## Schedule 2012





\_