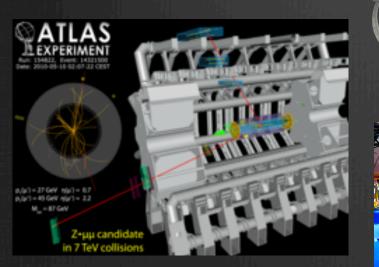

## Well done, you were so close to ATLAS!

Standard Model rediscovery at LHC with invariant mass technique

Is there any New Physics out there? For example a new weak interaction mediated by a Z' boson?

ATLAS and CMS have re-discovered many of the Standard Model particles You have discovered the J/ψ, Y and Z