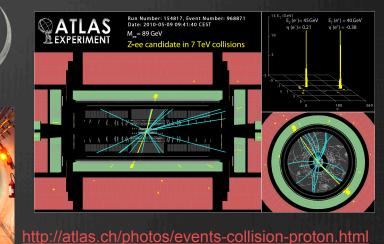

## Well done, you were so close to ATLAS!

Standard Model rediscovery at LHC with invariant mass technique

Is there any New Physics out there? For example a new weak interaction mediated by a Z' boson?

ATLAS and CMS have re-discovered many of the Standard Model particles You have discovered the J/ψ, Y and Z