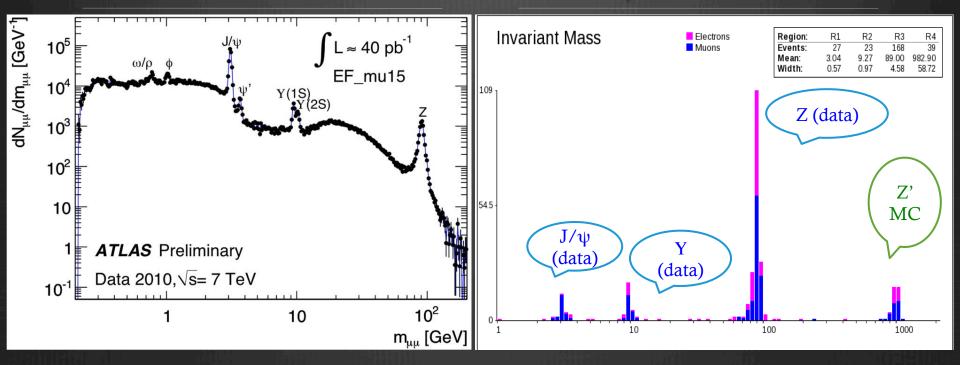

## Well done, you were so close to ATLAS!

Standard Model rediscovery at LHC with invariant mass technique

Is there any New Physics out there? For example a new weak interaction mediated by a Z' boson?

ATLAS and CMS have re-discovered many of the Standard Model particles You have discovered the J/ψ, Y and Z

The Z' signal at 1 TeV is Monte Carlo simulated!