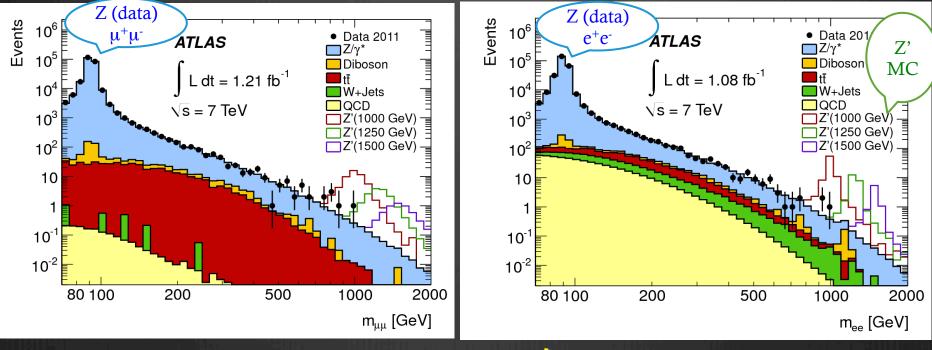

## Well done, you were so close to ATLAS!

Standard Model rediscovery at LHC with invariant mass technique

Is there any New Physics out there? For example a new weak interaction mediated by a Z' boson?

Z' must be heavier than 1-2 TeV

The Z' signal at 1 TeV is Monte Carlo simulated!