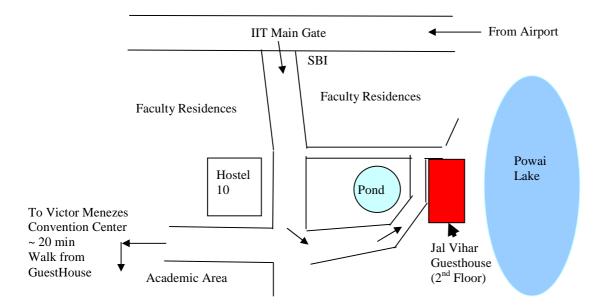

The following is a rough map of the guest house location with respect to the main gate.

The conference venue, Victor Menezes Convention Center is a 20 minute brisk walk from the Jalvihar guest house. Detailed maps will be available at the guesthouse reception.