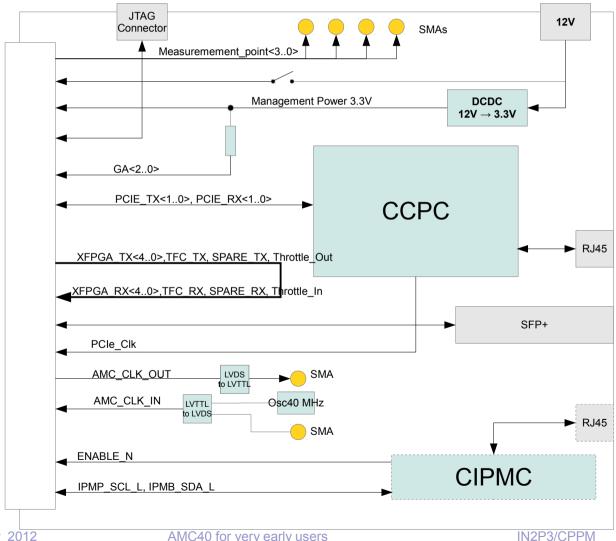

# AMC40 for very early users





### **Outline**

- Proposed test setup
- Duplication costs

### Proposed test setup

"On table" debug



Requires only 12V and a Gigabit Ethernet link

### **AMC Test Pad**

### Same CCPC as in the final setup



## Typical test configuration

#### **FE test with TFC**



# **Duplication costs**

**Duplication will start by June** 

#### Costs

|                          | AMC40    | AMC_TP | Total cost |
|--------------------------|----------|--------|------------|
| Cost with 12 Rx/Tx pair  | 8 560 €  | 820 €  | 9 380 €    |
| Cost with 24 Rx/Tx pairs | 9 300 €  | 820 €  | 10 120 €   |
| Cost with 36 Rx/Tx pairs | 10 041 € | 820 €  | 10 861 €   |

### Conclusion

We can duplicate few AMC40 boards for very early users

Components have to be ordered by mid-April

Funding must be arrived at CPPM if groups are interested in

**Boards available in November**