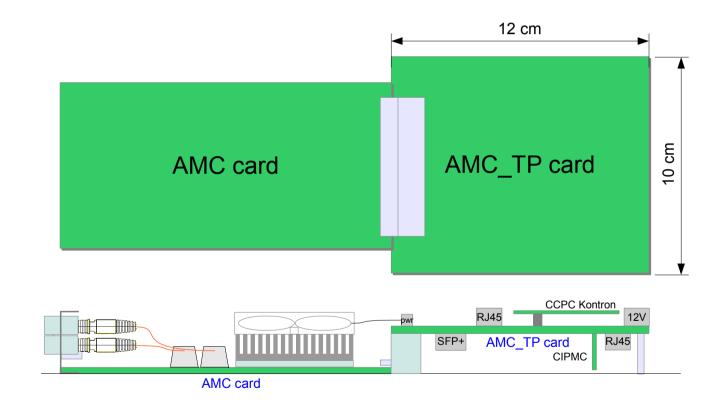

### Proposed test setup

"On table" debug

Requires only 12V and a Gigabit Ethernet link

### **AMC Test Pad**

### Same CCPC as in the final setup