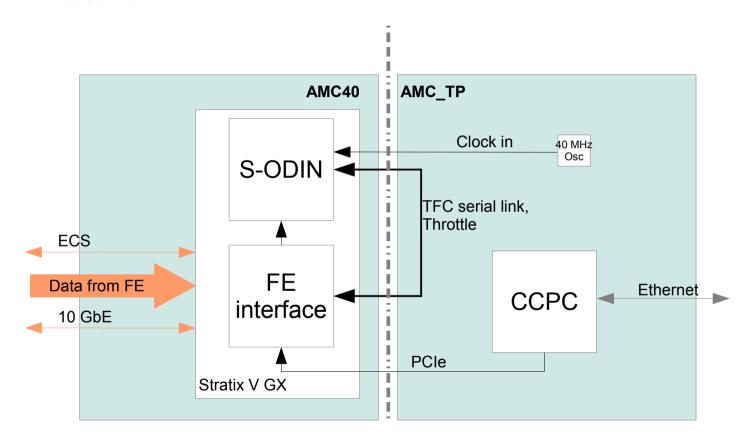

# AMC40 for very early users





### **Outline**

- Proposed test setup
- Duplication costs

### Proposed test setup

"On table" debug



Requires only 12V and a Gigabit Ethernet link

### **AMC Test Pad**

### Same CCPC as in the final setup



## Typical test configuration

#### **FE test with TFC**



# **Duplication costs**

**Duplication will start by June** 

#### Costs

|                          | AMC40    | AMC_TP | Total cost |
|--------------------------|----------|--------|------------|
| Cost with 12 Rx/Tx pair  | 8 560 €  | 820 €  | 9 380 €    |
| Cost with 24 Rx/Tx pairs | 9 300 €  | 820 €  | 10 120 €   |
| Cost with 36 Rx/Tx pairs | 10 041 € | 820 €  | 10 861 €   |

### Conclusion

We can duplicate few AMC40 boards for very early users

Components have to be ordered by mid-April

Funding must be arrived at CPPM if groups are interested in

**Boards available in November**